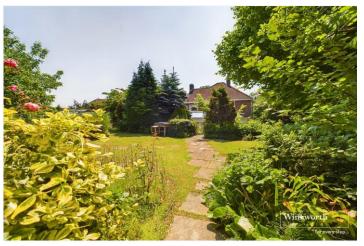

## **DESCRIPTION:**

A three bedroom detached family home occupying a corner plot of approximately quarter of an acre requiring modernisation. Set in this convenient location opposite King's Academy Prospect secondary school (Good Ofsted rating) and close to a host of local amenities and transport links. Reading's largest public park, Prospect Park, with its tennis Courts, bowling green, mini-golf, choice of play parks, woodland and restaurant is easy walk away as is the local shopping precinct. The property is accessed from a porch to the front into an entry hall which opens into a L-shaped reception room divided into a living room to the front of the house and a dining area to the rear. The fitted kitchen can be accessed from both the entry hall and dining area and gives access to a large utility room to the side of the house. A wonderful bright conservatory/garden room with runs across the rear of the house overlooking the generous rear gardens. On the first floor there are three double bedrooms and a family bathroom and there is also a ground floor wc. There is ample parking to the front to the front of the house including a carport at the top of the drive and a mature and private front garden. The extensive rear garden has a patio area directly to the rear of the house and steps onto a lawn surrounded by mature hedges and flower beds. There is a garage/outbuilding in the garden which can be accessed from the adjacent road, Stoneham Close, and offers potential to convert or rebuilt to create additional accommodation or simply demolish and extend the lovely garden. This home was a much loved family home for over 40 years and offers the new owners enormous potential and is for sale with no chain complications.

## **AT A GLANCE**

- Three Bedroom Detached Family Home
- Corner Plot of Approx. 1/4 Acre
- Potential to Extend/Develop Subject to Planning
- Two Reception Rooms and Large Conservatory/Garden Room
- Extensive Gardens and Off Road Driveway Parking
- No Chain
- Council Tax Band E