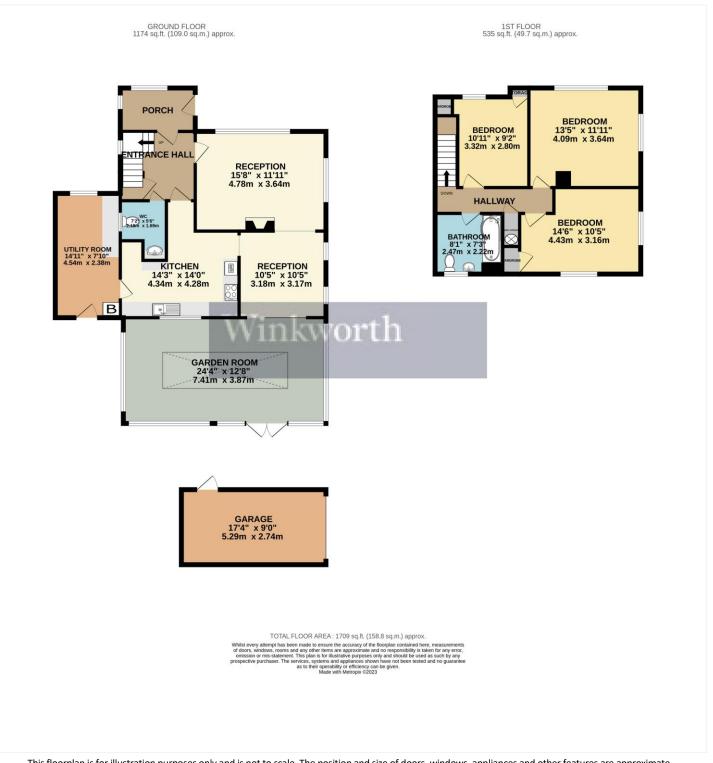

This floorplan is for illustration purposes only and is not to scale. The position and size of doors, windows, appliances and other features are approximate.

Reading | 0118 4022 300 | reading@winkworth.co.uk