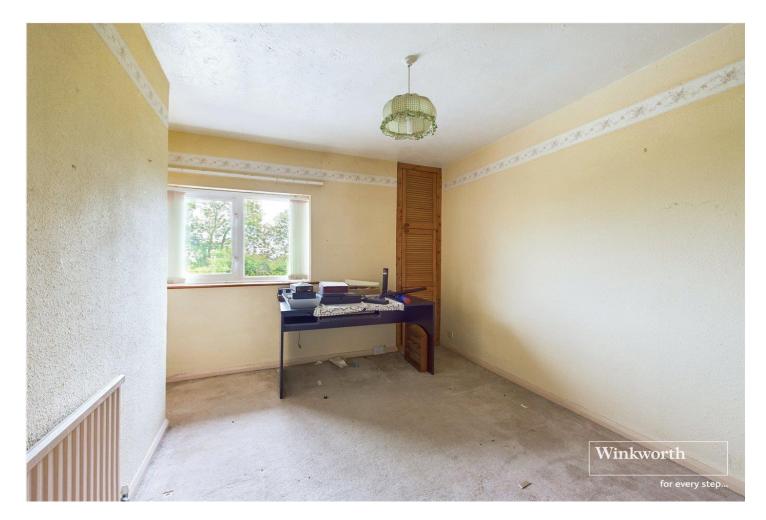

## **DESCRIPTION:**

A three bedroom detached family home occupying a corner plot of approximately quarter of an acre requiring modernisation. Set in this convenient location opposite King's Academy Prospect secondary school (Good Ofsted rating) and close to a host of local amenities and transport links. Reading's largest public park, Prospect Park, with its tennis Courts, bowling green, mini-golf, choice of play parks, woodland and restaurant is easy walk away as is the local shopping precinct. The property is accessed from a porch to the front into an entry hall which opens into a L-shaped reception room divided into a living room to the front of the house and a dining area to the rear. The fitted kitchen can be accessed from both the entry hall and dining area and gives access to a large utility room to the side of the house. A wonderful bright conservatory/garden room with runs across the rear of the house overlooking the generous rear gardens. On the first floor there are three double bedrooms and a family bathroom and there is also a ground floor wc. There is ample parking to the front to the front of the house including a carport at the top of the drive and a mature and private front garden. The extensive rear garden has a patio area directly to the rear of the house and steps onto a lawn surrounded by mature hedges and flower beds. There is a garage/outbuilding in the garden which can be accessed from the adjacent road, Stoneham Close, and offers potential to convert or rebuilt to create additional accommodation or simply demolish and extend the lovely garden. This home was a much loved family home for over 40 years and offers the new owners enormous potential and is for sale with no chain complications.

## **AT A GLANCE**

- Three Bedroom Detached Family Home
- Corner Plot of Approx. 1/4 Acre
- Potential to Extend/Develop Subject to Planning
- Two Reception Rooms and Large Conservatory/Garden Room
- Extensive Gardens and Off Road Driveway Parking
- No Chain
- Council Tax Band E