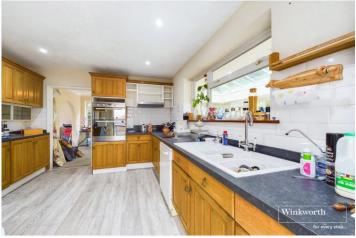

## **DESCRIPTION:**

A three bedroom detached family home occupying a corner plot of approximately quarter of an acre requiring modernisation. Set in this convenient location opposite King's Academy Prospect secondary school (Good Ofsted rating) and close to a host of local amenities and transport links. Reading's largest public park, Prospect Park, with its tennis Courts, bowling green, mini-golf, choice of play parks, woodland and restaurant is easy walk away as is the local shopping precinct. The property is accessed from a porch to the front into an entry hall which opens into a L-shaped reception room divided into a living room to the front of the house and a dining area to the rear. The fitted kitchen can be accessed from both the entry hall and dining area and gives access to a large utility room to the side of the house. A wonderful bright conservatory/garden room with runs across the rear of the house overlooking the generous rear gardens. On the first floor there are three double bedrooms and a family bathroom and there is also a ground floor wc. There is ample parking to the front to the front of the house including a carport at the top of the drive and a mature and private front garden. The extensive rear garden has a patio area directly to the rear of the house and steps onto a lawn surrounded by mature hedges and flower beds. There is a garage/outbuilding in the garden which can be accessed from the adjacent road, Stoneham Close, and offers potential to convert or rebuilt to create additional accommodation or simply demolish and extend the lovely garden. This home was a much loved family home for over 40 years and offers the new owners enormous potential and is for sale with no chain complications.