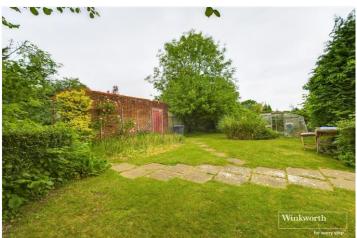

## **DESCRIPTION:**

A three bedroom detached family home occupying a corner plot of approximately quarter of an acre requiring modernisation. Set in this convenient location opposite King's Academy Prospect secondary school (Good Ofsted rating) and close to a host of local amenities and transport links. Reading's largest public park, Prospect Park, with its tennis Courts, bowling green, mini-golf, choice of play parks, woodland and restaurant is easy walk away as is the local shopping precinct. The property is accessed from a porch to the front into an entry hall which opens into a L-shaped reception room divided into a living room to the front of the house and a dining area to the rear. The fitted kitchen can be accessed from both the entry hall and dining area and gives access to a large utility room to the side of the house. A wonderful bright conservatory/garden room with runs across the rear of the house overlooking the generous rear gardens. On the first floor there are three double bedrooms and a family bathroom and there is also a ground floor wc. There is ample parking to the front to the front of the house including a carport at the top of the drive and a mature and private front garden. The extensive rear garden has a patio area directly to the rear of the house and steps onto a lawn surrounded by mature hedges and flower beds. There is a garage/outbuilding in the garden which can be accessed from the adjacent road, Stoneham Close, and offers potential to convert or rebuilt to create additional accommodation or simply demolish and extend the lovely garden. This home was a much loved family home for over 40 years and offers the new owners enormous potential and is for sale with no chain complications.

## **AT A GLANCE**

- Three Bedroom Detached Family Home
- Corner Plot of Approx. 1/4 Acre
- Potential to Extend/Develop Subject to Planning
- Two Reception Rooms and Large Conservatory/Garden Room
- Extensive Gardens and Off Road Driveway Parking
- No Chain
- Council Tax Band E