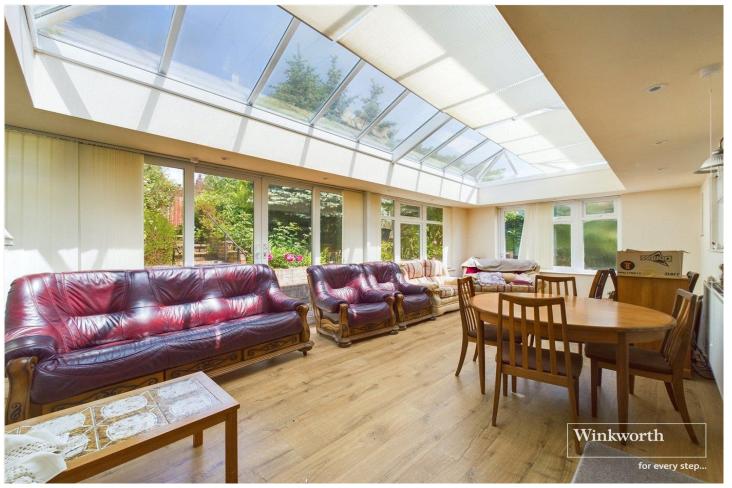

## **DESCRIPTION:**

A three bedroom detached family home occupying a corner plot of approximately quarter of an acre requiring modernisation. Set in this convenient location opposite King's Academy Prospect secondary school (Good Ofsted rating) and close to a host of local amenities and transport links. Reading's largest public park, Prospect Park, with its tennis Courts, bowling green, mini-golf, choice of play parks, woodland and restaurant is easy walk away as is the local shopping precinct. The property is accessed from a porch to the front into an entry hall which opens into a L-shaped reception room divided into a living room to the front of the house and a dining area to the rear. The fitted kitchen can be accessed from both the entry hall and dining area and gives access to a large utility room to the side of the house. A wonderful bright conservatory/garden room with runs across the rear of the house overlooking the generous rear gardens. On the first floor there are three double bedrooms and a family bathroom and there is also a ground floor wc. There is ample parking to the front to the front of the house including a carport at the top of the drive and a mature and private front garden. The extensive rear garden has a patio area directly to the rear of the house and steps onto a lawn surrounded by mature hedges and flower beds. There is a garage/outbuilding in the garden which can be accessed from the adjacent road, Stoneham Close, and offers potential to convert or rebuilt to create additional accommodation or simply demolish and extend the lovely garden. This home was a much loved family home for over 40 years and offers the new owners enormous potential and is for sale with no chain complications.

## **AT A GLANCE**

- Three Bedroom Detached Family Home
- Corner Plot of Approx. 1/4 Acre
- Potential to Extend/Develop Subject to Planning
- Two Reception Rooms and Large Conservatory/Garden Room
- Extensive Gardens and Off Road Driveway Parking
- No Chain
- Council Tax Band E