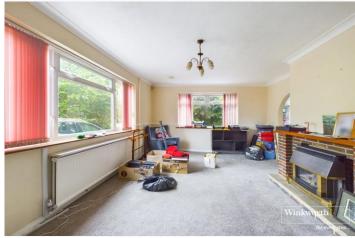

## **DESCRIPTION:**

A three bedroom detached family home occupying a corner plot of approximately quarter of an acre requiring modernisation. Set in this convenient location opposite King's Academy Prospect secondary school (Good Ofsted rating) and close to a host of local amenities and transport links. Reading's largest public park, Prospect Park, with its tennis Courts, bowling green, mini-golf, choice of play parks, woodland and restaurant is easy walk away as is the local shopping precinct. The property is accessed from a porch to the front into an entry hall which opens into a L-shaped reception room divided into a living room to the front of the house and a dining area to the rear. The fitted kitchen can be accessed from both the entry hall and dining area and gives access to a large utility room to the side of the house. A wonderful bright conservatory/garden room with runs across the rear of the house overlooking the generous rear gardens. On the first floor there are three double bedrooms and a family bathroom and there is also a ground floor wc. There is ample parking to the front to the front of the house including a carport at the top of the drive and a mature and private front garden. The extensive rear garden has a patio area directly to the rear of the house and steps onto a lawn surrounded by mature hedges and flower beds. There is a garage/outbuilding in the garden which can be accessed from the adjacent road, Stoneham Close, and offers potential to convert or rebuilt to create additional accommodation or simply demolish and extend the lovely garden. This home was a much loved family home for over 40 years and offers the new owners enormous potential and is for sale with no chain complications.