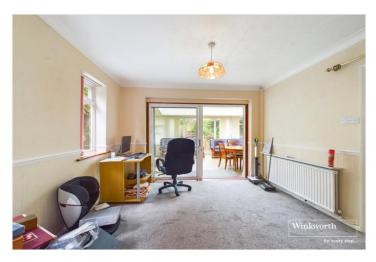

## **DESCRIPTION:**

A three bedroom detached family home occupying a corner plot of approximately quarter of an acre requiring modernisation. Set in this convenient location opposite King's Academy Prospect secondary school (Good Ofsted rating) and close to a host of local amenities and transport links. Reading's largest public park, Prospect Park, with its tennis Courts, bowling green, mini-golf, choice of play parks, woodland and restaurant is easy walk away as is the local shopping precinct. The property is accessed from a porch to the front into an entry hall which opens into a L-shaped reception room divided into a living room to the front of the house and a dining area to the rear. The fitted kitchen can be accessed from both the entry hall and dining area and gives access to a large utility room to the side of the house. A wonderful bright conservatory/garden room with runs across the rear of the house overlooking the generous rear gardens. On the first floor there are three double bedrooms and a family bathroom and there is also a ground floor wc. There is ample parking to the front to the front of the house including a carport at the top of the drive and a mature and private front garden. The extensive rear garden has a patio area directly to the rear of the house and steps onto a lawn surrounded by mature hedges and flower beds. There is a garage/outbuilding in the garden which can be accessed from the adjacent road, Stoneham Close, and offers potential to convert or rebuilt to create additional accommodation or simply demolish and extend the lovely garden. This home was a much loved family home for over 40 years and offers the new owners enormous potential and is for sale with no chain complications.