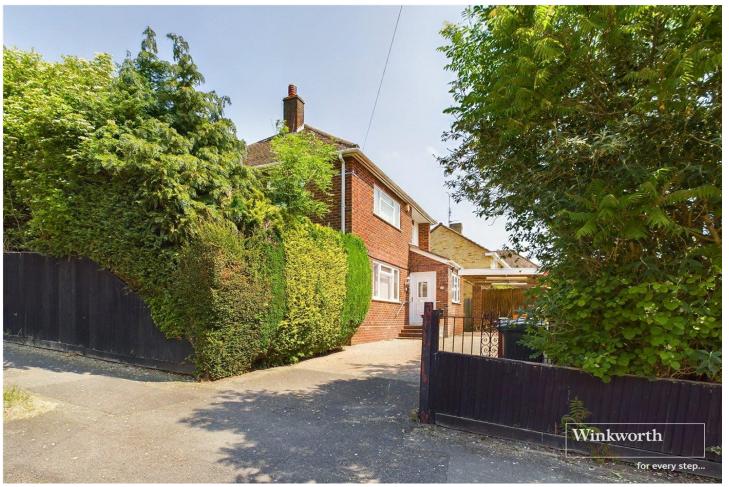

## **DESCRIPTION:**

A three bedroom detached family home occupying a corner plot of approximately quarter of an acre requiring modernisation. Set in this convenient location opposite King's Academy Prospect secondary school (Good Ofsted rating) and close to a host of local amenities and transport links. Reading's largest public park, Prospect Park, with its tennis Courts, bowling green, mini-golf, choice of play parks, woodland and restaurant is easy walk away as is the local shopping precinct. The property is accessed from a porch to the front into an entry hall which opens into a L-shaped reception room divided into a living room to the front of the house and a dining area to the rear. The fitted kitchen can be accessed from both the entry hall and dining area and gives access to a large utility room to the side of the house. A wonderful bright conservatory/garden room with runs across the rear of the house overlooking the generous rear gardens. On the first floor there are three double bedrooms and a family bathroom and there is also a ground floor wc. There is ample parking to the front to the front of the house including a carport at the top of the drive and a mature and private front garden. The extensive rear garden has a patio area directly to the rear of the house and steps onto a lawn surrounded by mature hedges and flower beds. There is a garage/outbuilding in the garden which can be accessed from the adjacent road, Stoneham Close, and offers potential to convert or rebuilt to create additional accommodation or simply demolish and extend the lovely garden. This home was a much loved family home for over 40 years and offers the new owners enormous potential and is for sale with no chain complications.

## **AT A GLANCE**

- Three Bedroom Detached Family Home
- Corner Plot of Approx. 1/4 Acre
- Potential to Extend/Develop Subject to Planning
- Two Reception Rooms and Large Conservatory/Garden Room
- Extensive Gardens and Off Road Driveway Parking
- No Chain
- Council Tax Band E