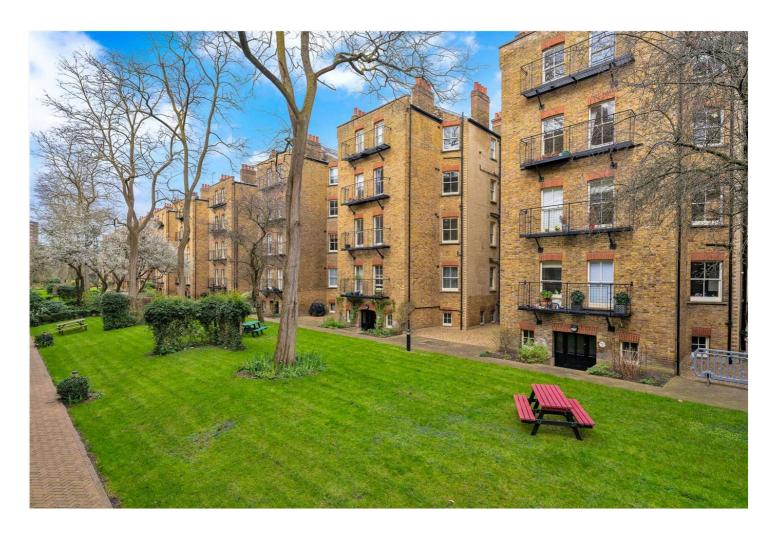

## WYMERING MANSIONS, MAIDA VALE, LONDON, W9 £850,000 LEASEHOLD

A wonderful opportunity to purchase a two double bedroom first floor apartment, situated in the heart of this sought after area forming part of this well-known period mansion block. The property requires some updating but benefits from a large reception room with doors opening to a westerly facing balcony, two bedrooms, a family bathroom, a kitchen breakfast room and use of communal gardens. Wearing Mansions is located close to all the local amenities offered in this fashionable area including Maida Vale underground station (approx 0.4 Miles) Bakerloo Line, Paddington Recreation Ground and the boutiques shops and cafes on Lauderdale Road (Approx. 0.2 Miles).

Two Bedrooms | Bathroom | Reception Room | Kitchen/Breakfast Room | Private Balcony | Communal Gardens | Leasehold

for every step...