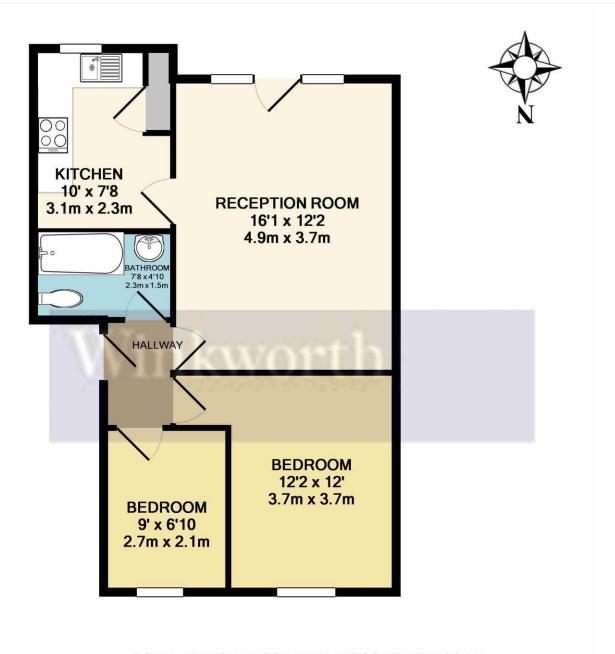

## TOTAL APPROX. FLOOR AREA 513 SQ.FT. (47.7 SQ.M.)

Whilst every attempt has been made to ensure the accuracy of the floor plan contained here, measurements of doors, windows, rooms and any other items are approximate and no responsibility is taken for any error, omission, or mis-statement. This plan is for illustrative purposes only and should be used as such by any prospective purchaser. The services, systems and appliances shown have not been tested and no guarantee as to their operability or efficiency can be given

Made with Metropix ©2019

This floorplan is for illustration purposes only and is not to scale. The position and size of doors, windows, appliances and other features are approximate.

Reading | 0118 4022 300 | reading@winkworth.co.uk