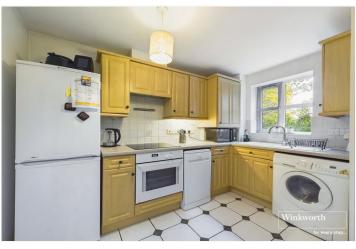

## **DESCRIPTION:**

This two bedroom ground floor apartment is conveniently located overlooking Christchurch Meadows and a short walk to Reading Station via the pedestrian Christchurch Bridge over the River Thames. The property also offers excellent access to the centre of Caversham with its excellent selection of cafes, restaurants and Waitrose supermarket. Accommodation comprises, a lounge/diner with French doors opening into the communal gardens, two bedrooms, a fitted kitchen and three piece bathroom suite. Further benefits include an allocated parking space and visitors parking. This lovely well positioned apartment is for sale with no chain complications and would make an excellent first time purchase, investment or suit someone downsizing.

## **AT A GLANCE**

- Two Bedroom Ground Floor Apartment
- Thames Side Location
- Walk to Reading Station and Centre of Caversham
- Lounge/Diner With French Doors into Communal Gardens
- Fitted Kitchen
- Off Street Allocated Parking