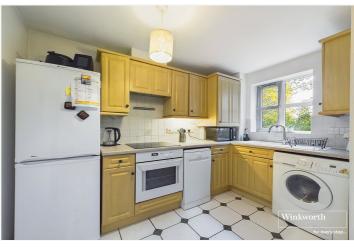

## **DESCRIPTION:**

This two bedroom ground floor apartment is conveniently located overlooking Christchurch Meadows and a short walk to Reading Station via the pedestrian Christchurch Bridge over the River Thames. The property also offers excellent access to the centre of Caversham with its excellent selection of cafes, restaurants and Waitrose supermarket. Accommodation comprises, a lounge/diner with French doors opening into the communal gardens, two bedrooms, a fitted kitchen and three piece bathroom suite. Further benefits include an allocated parking space and visitors parking. This lovely well positioned apartment is for sale with no chain complications and would make an excellent first time purchase, investment or suit someone downsizing.

## **AT A GLANCE**

- Two Bedroom Ground Floor Apartment
- Thames Side Location
- Walk to Reading Station and Centre of Caversham
- Lounge/Diner With French Doors into Communal Gardens
- Fitted Kitchen
- Off Street Allocated Parking
- No Chain
- Affordable Service Charge and Zero Ground Rent