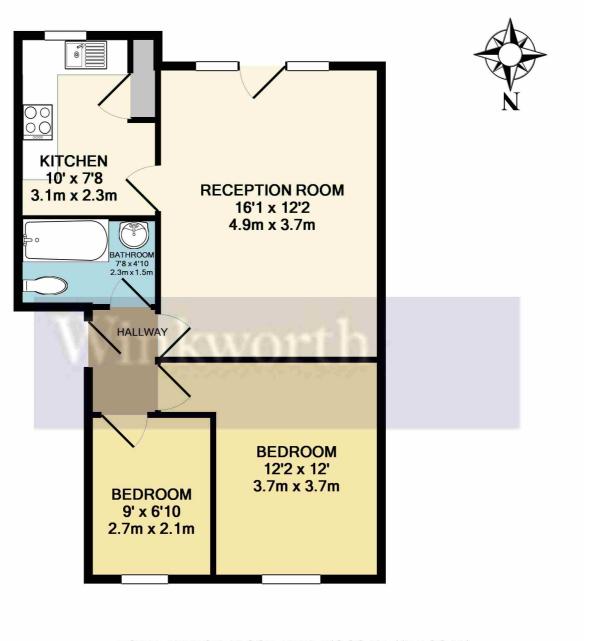

## TOTAL APPROX. FLOOR AREA 513 SQ.FT. (47.7 SQ.M.)

Whilst every attempt has been made to ensure the accuracy of the floor plan contained here, measurements of doors, windows, rooms and any other items are approximate and no responsibility is taken for any error, omission, or mis-statement. This plan is for illustrative purposes only and should be used as such by any prospective purchaser. The services, systems and appliances shown have not been tested and no guarantee as to their operability or efficiency can be given

Made with Metropix ©2019

This floorplan is for illustration purposes only and is not to scale. The position and size of doors, windows, appliances and other features are approximate.

Reading | 0118 4022 300 | reading@winkworth.co.uk