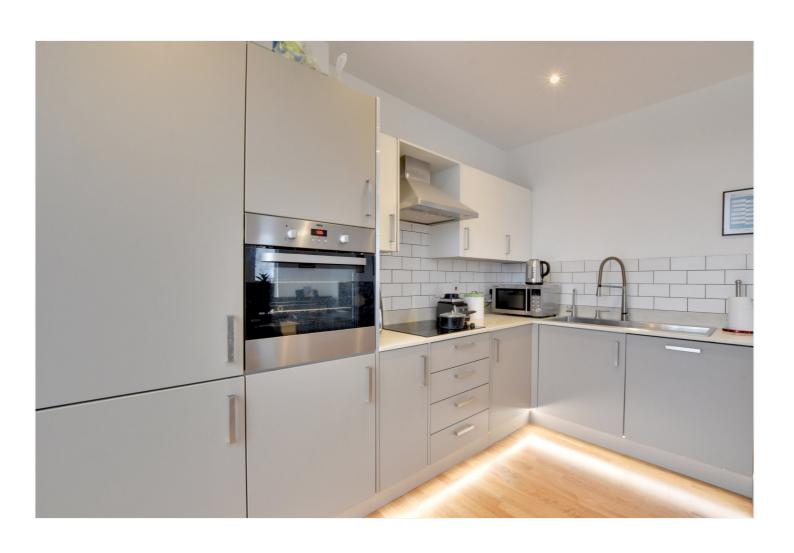

In superb order throughout, the property comprises a large double aspect L-shaped • 11th floor (with lift) reception room which has a really well fitted kitchen, featuring fitted white goods. This, in turn, leads onto a good sized covered balcony with the aforementioned views. There is a lovely double bedroom with fitted wardrobes and a superb luxury fitted • outstanding views bathroom, along with a utility cupboard just off the entrance hallway. Added benefits include communal grounds, video entry and bike storage.