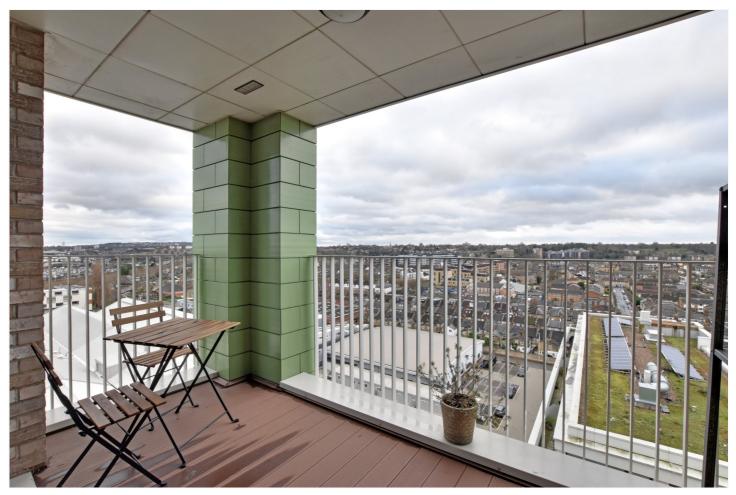

GOOCH HOUSE, GREENWICH, LONDON, SE10 OFFERS IN EXCESS OF £385,000 LEASEHOLD

WE ARE DELIGHTED TO OFFER THIS ABSOLUTELY STUNNING ONE BEDROOM 11TH FLOOR APARTMENT, THAT MEASURES CIRCA 556 SQ FT AND FEATURES OUTSTANDING PANORAMIC VIEWS TOWARDS GREENWICH AND BEYOND!

## **DESCRIPTION:**

We are delighted to offer this absolutely stunning, one bedroom, 11th floor apartment that measures circa 556 sq. ft. and features outstanding panoramic views ● stunning apartment towards Greenwich and beyond!

In superb order throughout, the property comprises a large double aspect L-shaped • 11th floor (with lift) reception room which has a really well fitted kitchen, featuring fitted white goods. This, in turn, leads onto a good sized covered balcony with the aforementioned views. There is a lovely double bedroom with fitted wardrobes and a superb luxury fitted • outstanding views bathroom, along with a utility cupboard just off the entrance hallway. Added benefits include communal grounds, video entry and bike storage.