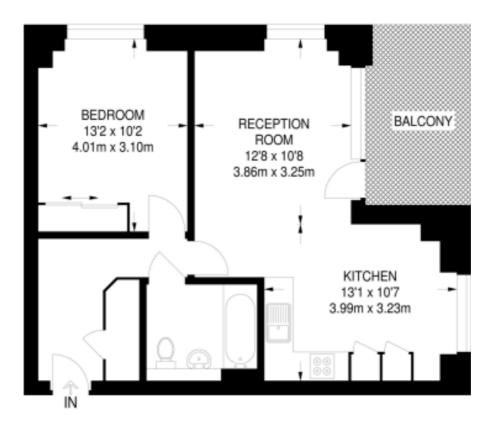

## ELEVENTH FLOOR 556 SQ FT / 51.7 SQ M

This plan has been drawn for illustrative and identification purposes only.

This floorplan is for illustration purposes only and is not to scale. The position and size of doors, windows, appliances and other features are approximate.