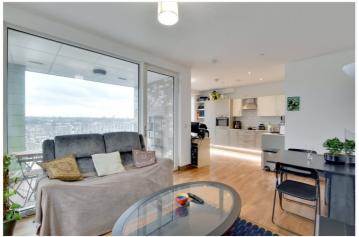

## **DESCRIPTION:**

We are delighted to offer this absolutely stunning, one bedroom, 11th floor apartment that measures circa 556 sq. ft. and features outstanding panoramic views ● stunning apartment towards Greenwich and beyond!

In superb order throughout, the property comprises a large double aspect L-shaped • 11th floor (with lift) reception room which has a really well fitted kitchen, featuring fitted white goods. This, in turn, leads onto a good sized covered balcony with the aforementioned views. There is a lovely double bedroom with fitted wardrobes and a superb luxury fitted • outstanding views bathroom, along with a utility cupboard just off the entrance hallway. Added benefits include communal grounds, video entry and bike storage.