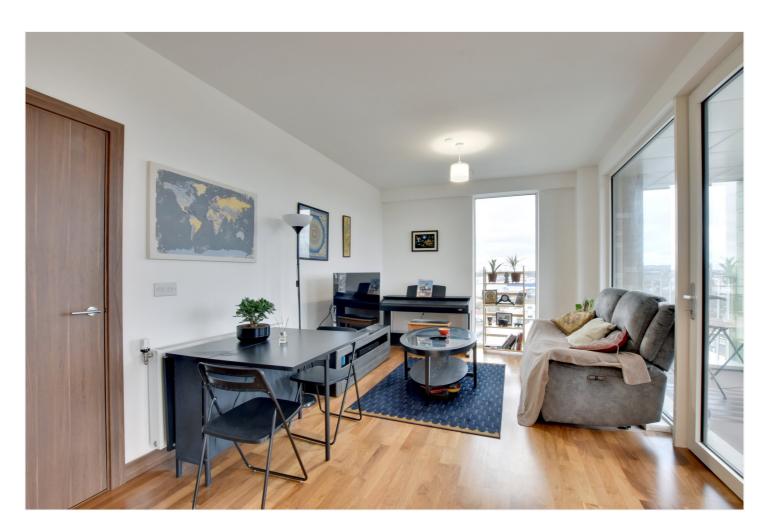

In superb order throughout, the property comprises a large double aspect L-shaped • 11th floor (with lift) reception room which has a really well fitted kitchen, featuring fitted white goods. This, in turn, leads onto a good sized covered balcony with the aforementioned views. There is a lovely double bedroom with fitted wardrobes and a superb luxury fitted • outstanding views bathroom, along with a utility cupboard just off the entrance hallway. Added benefits include communal grounds, video entry and bike storage.