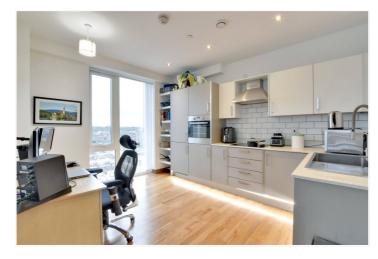

## **DESCRIPTION:**

We are delighted to offer this absolutely stunning, one bedroom, 11th floor apartment that measures circa 556 sq. ft. and features outstanding panoramic views ● stunning apartment towards Greenwich and beyond!

In superb order throughout, the property comprises a large double aspect L-shaped • 11th floor (with lift) reception room which has a really well fitted kitchen, featuring fitted white goods. This, in turn, leads onto a good sized covered balcony with the aforementioned views. There is a lovely double bedroom with fitted wardrobes and a superb luxury fitted • outstanding views bathroom, along with a utility cupboard just off the entrance hallway. Added benefits include communal grounds, video entry and bike storage.