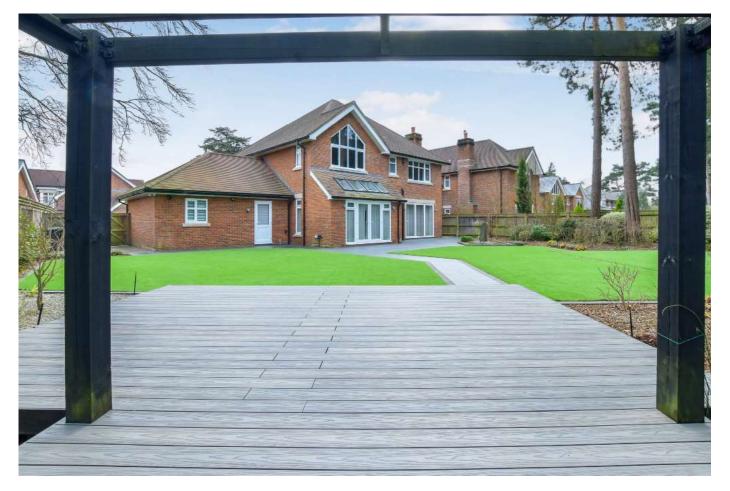

## OFFERS OVER £1,000,000 FREEHOLD

This stunning, four double bedroom, three bathroom detached house is situated within a particularly sought after development on a west facing plot of approx 0.2 of an acre just 15 minutes walking distance of Ferndown town centre. Further benefiting from a professionally landscaped 75ft garden, driveway and a double garage. NO ONWARD CHAIN. A beautiful family home that has to be seen to be truly appreciated, the property has been finished to an exceptionally high standard throughout with a number of upgraded features installed, including underfloor heating, LED lighting, a contemporary media wall and air condition to name just a few.

Four Double Bedrooms
En-suite With Dressing Room
Professionally Landscaped West Facing Garden
Three Reception Rooms
Double Garage
Living Room With Media Wall
Driveway
Utility Room
Close To Schools & Amenities