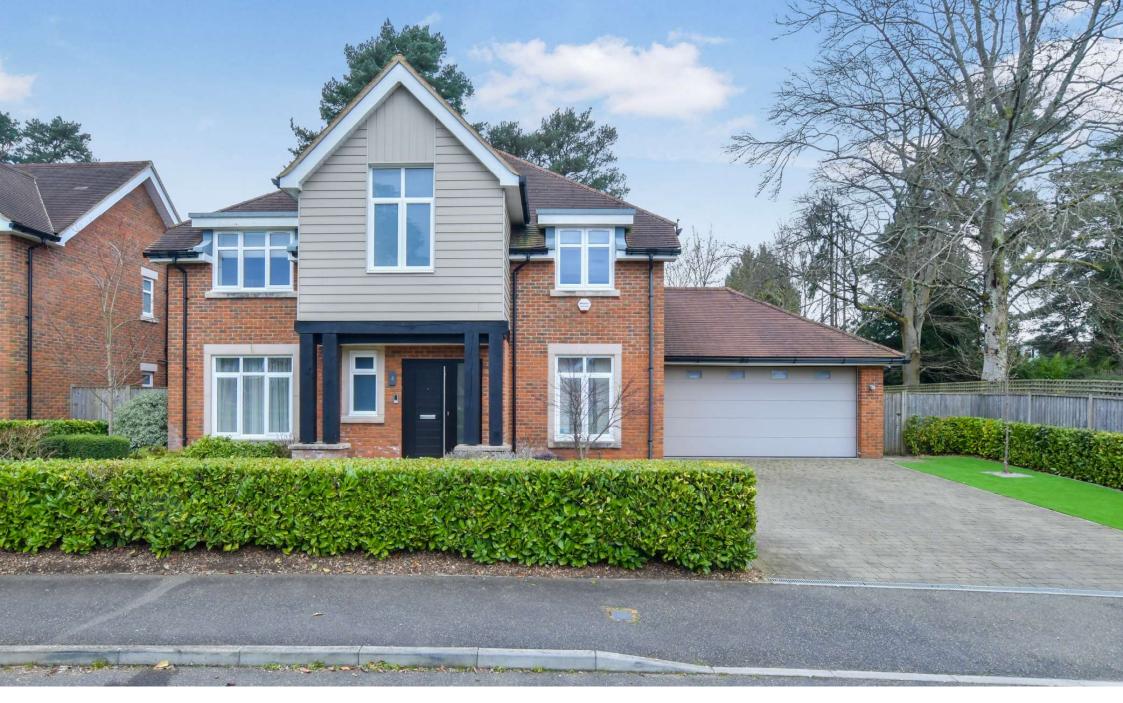

## OFFERS OVER £1,000,000 FREEHOLD

This stunning, four double bedroom, three bathroom detached house is situated within a particularly sought after development on a west facing plot of approx 0.2 of an acre just 15 minutes walking distance of Ferndown town centre. Further benefiting from a professionally landscaped 75ft garden, driveway and a double garage. NO ONWARD CHAIN. A beautiful family home that has to be seen to be truly appreciated, the property has been finished to an exceptionally high standard throughout with a number of upgraded features installed, including underfloor heating, LED lighting, a contemporary media wall and air condition to name just a few.

Four Double Bedrooms
En-suite With Dressing Room
Professionally Landscaped West Facing Garden
Three Reception Rooms
Double Garage
Living Room With Media Wall
Driveway
Utility Room
Close To Schools & Amenities