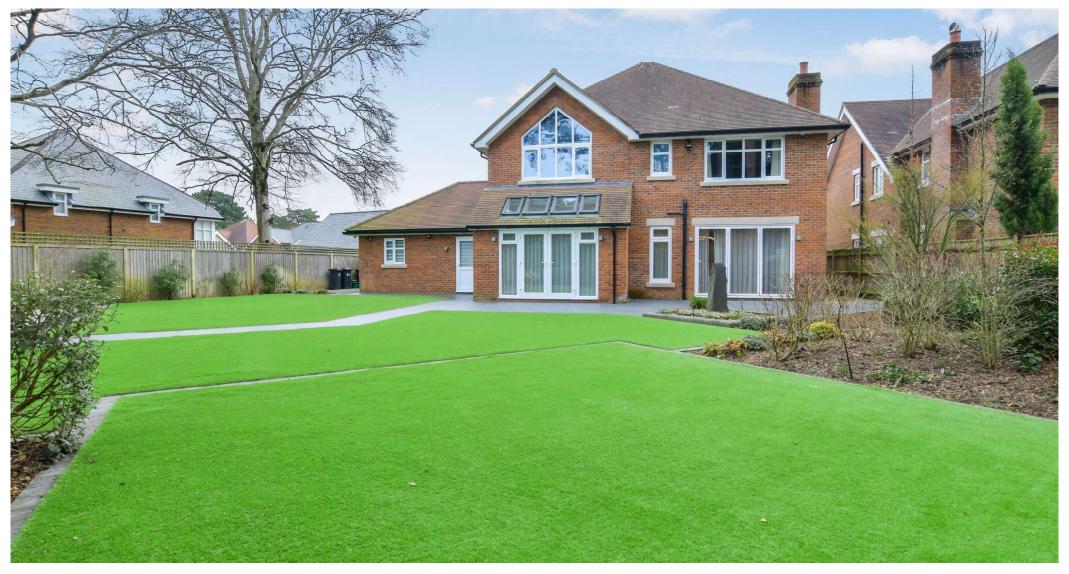

## OFFERS OVER £1,000,000 FREEHOLD

This stunning, four double bedroom, three bathroom detached house is situated within a particularly sought after development on a west facing plot of approx 0.2 of an acre just 15 minutes walking distance of Ferndown town centre. Further benefiting from a professionally landscaped 75ft garden, driveway and a double garage. NO ONWARD CHAIN. A beautiful family home that has to be seen to be truly appreciated, the property has been finished to an exceptionally high standard throughout with a number of upgraded features installed, including underfloor heating, LED lighting, a contemporary media wall and air condition to name just a few.

Four Double Bedrooms
En-suite With Dressing Room
Professionally Landscaped West Facing Garden
Three Reception Rooms
Double Garage
Living Room With Media Wall
Driveway
Utility Room
Close To Schools & Amenities