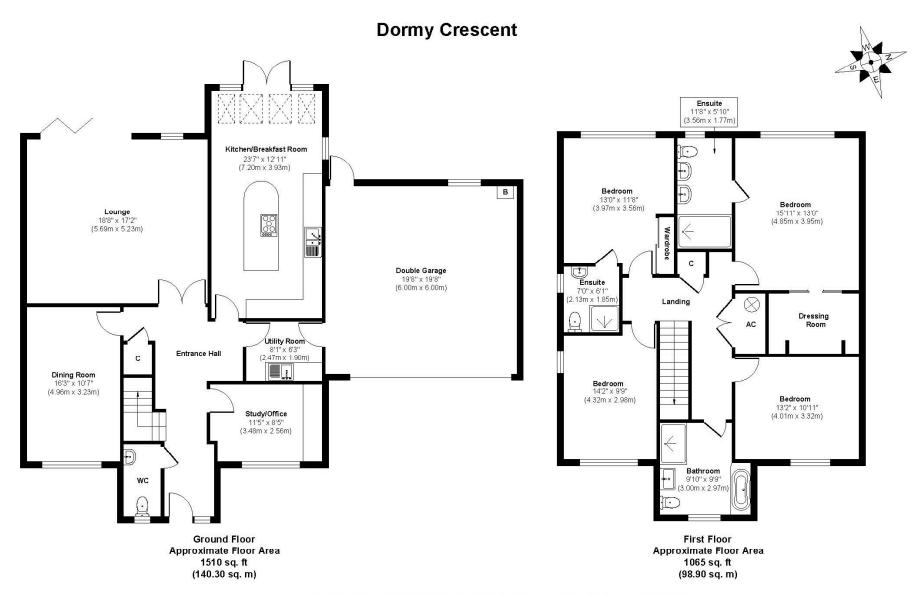

## OFFERS OVER £1,000,000 FREEHOLD

This stunning, four double bedroom, three bathroom detached house is situated within a particularly sought after development on a west facing plot of approx 0.2 of an acre just 15 minutes walking distance of Ferndown town centre. Further benefiting from a professionally landscaped 75ft garden, driveway and a double garage. NO ONWARD CHAIN. A beautiful family home that has to be seen to be truly appreciated, the property has been finished to an exceptionally high standard throughout with a number of upgraded features installed, including underfloor heating, LED lighting, a contemporary media wall and air condition to name just a few.

Four Double Bedrooms
En-suite With Dressing Room
Professionally Landscaped West Facing Garden
Three Reception Rooms
Double Garage
Living Room With Media Wall
Driveway
Utility Room
Close To Schools & Amenities

EPC B I Council Tax Band G

01202 434365 ferndown@winkworth.co.uk

Approx. Gross Internal Floor Area 2575 sq. ft / 239.20 sq. m.

Illustration for identification purposes only, measurements are approximate and not to scale, unauthorised reproduction is prohibited.