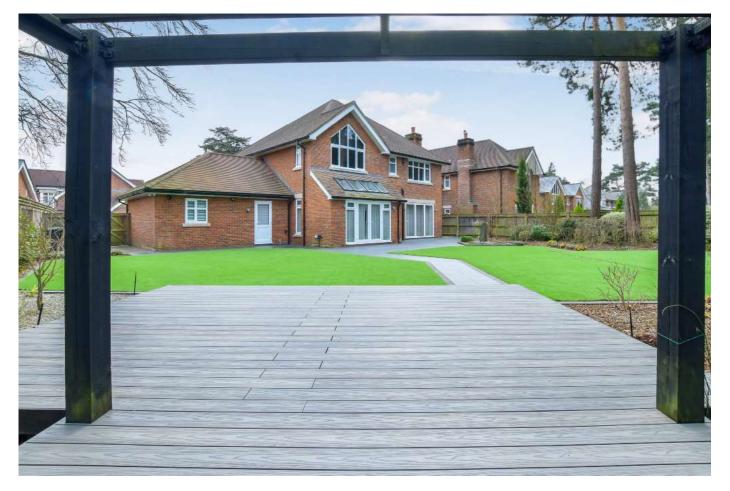

## GUIDE PRICE £1,040,000 FREEHOLD

This stunning, four double bedroom, three bathroom detached house is situated within a particularly sought after development on a west facing plot of approx 0.2 of an acre, just 15 minutes walking distance of Ferndown town centre. Further benefiting from no onward chain, a professionally landscaped 75ft garden, driveway and a double garage.

A beautiful family home that has to be seen to be truly appreciated, the property has been finished to an exceptionally high standard throughout with a number of upgraded features installed, including LED lighting, a contemporary media wall and air conditioning to name just a few.

Four Double Bedrooms
Master En-suite With Dressing Room
Professionally Landscaped West Facing Garden
Three Reception Rooms
En-suite Guest Bedroom
Living Room With Media Wall
Double Garage & Driveway
Utility Room
No Onward Chain
Close To Schools & Amenities