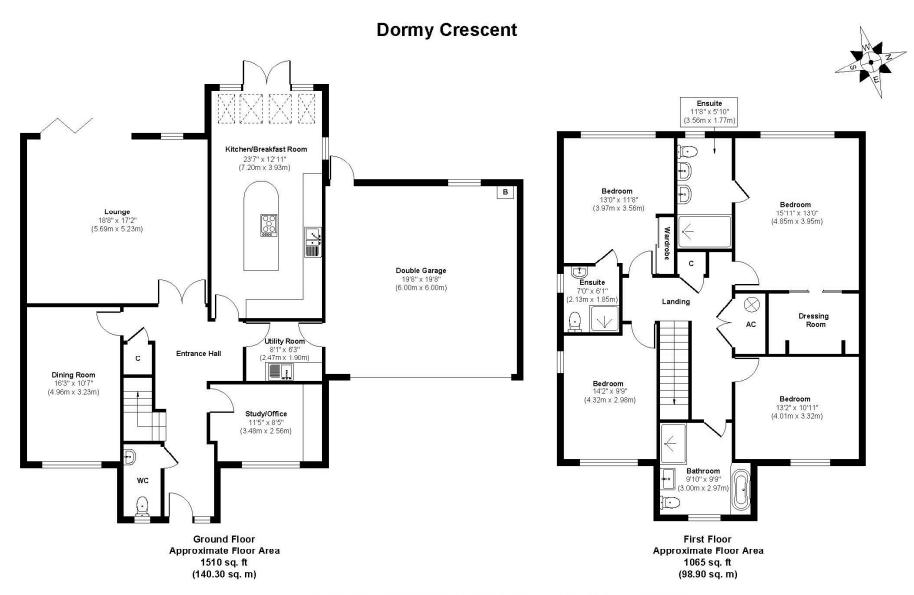

EPC B I Council Tax Band G

01202 434365 ferndown@winkworth.co.uk

Approx. Gross Internal Floor Area 2575 sq. ft / 239.20 sq. m.

Illustration for identification purposes only, measurements are approximate and not to scale, unauthorised reproduction is prohibited.