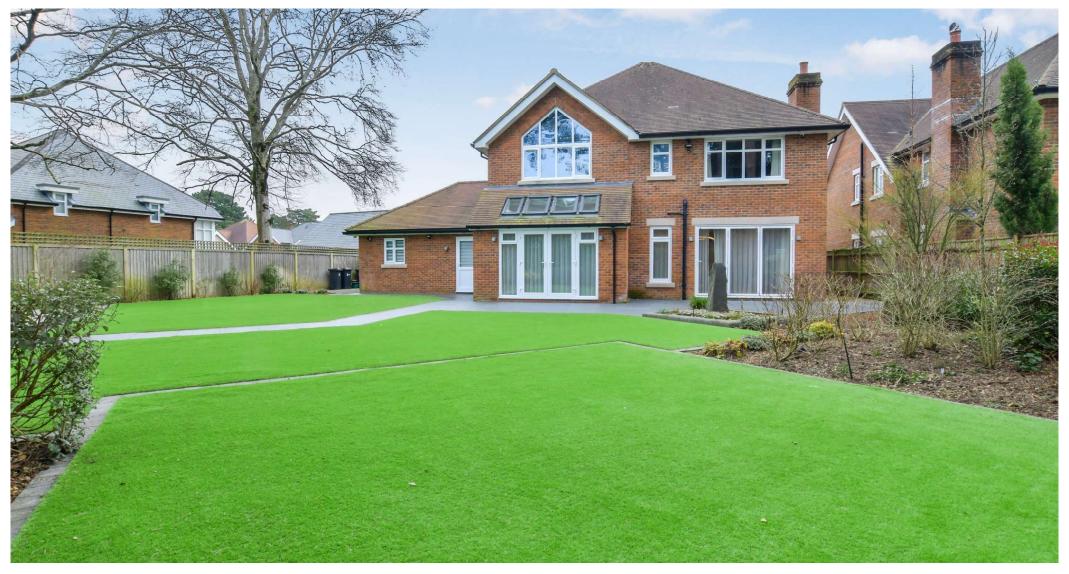

## GUIDE PRICE £1,040,000 FREEHOLD

This stunning, four double bedroom, three bathroom detached house is situated within a particularly sought after development on a west facing plot of approx 0.2 of an acre, just 15 minutes walking distance of Ferndown town centre. Further benefiting from no onward chain, a professionally landscaped 75ft garden, driveway and a double garage.

A beautiful family home that has to be seen to be truly appreciated, the property has been finished to an exceptionally high standard throughout with a number of upgraded features installed, including LED lighting, a contemporary media wall and air conditioning to name just a few.