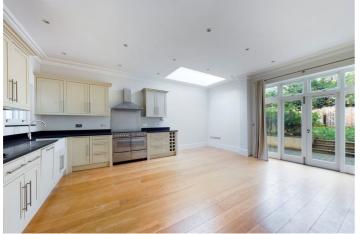

## **DESCRIPTION:**

The property has been freshly decorated and recarpeted throughout, and is an ideal family home with a large eat-in kitchen to the rear with doors leading out to the garden, and a really good sized reception room at the front. There is an abundance of storage space, a downstairs WC and off street parking for one car. Upstairs there are four bedrooms and a family bathroom on the first floor, and a master bedroom with ensuite shower room in the converted loft.