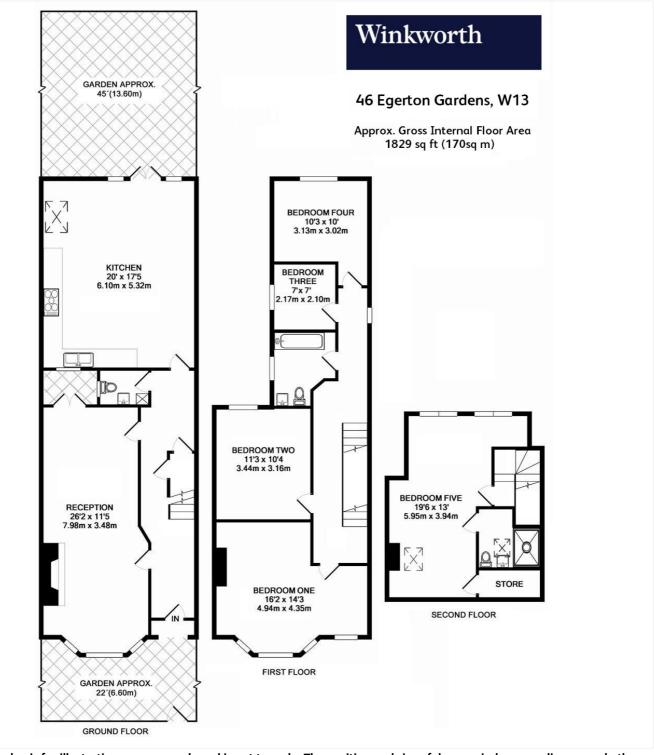

## **DESCRIPTION:**

The property has been freshly decorated and recarpeted throughout, and is an ideal family home with a large eat-in kitchen to the rear with doors leading out to the garden, and a really good sized reception room at the front. There is an abundance of storage space, a downstairs WC and off street parking for one car. Upstairs there are four bedrooms and a family bathroom on the first floor, and a master bedroom with ensuite shower room in the converted loft.

This floorplan is for illustration purposes only and is not to scale. The position and size of doors, windows, appliances and other features are approximate.

Ealing & Acton | 0208 896 0123 | ealing@winkworth.co.uk