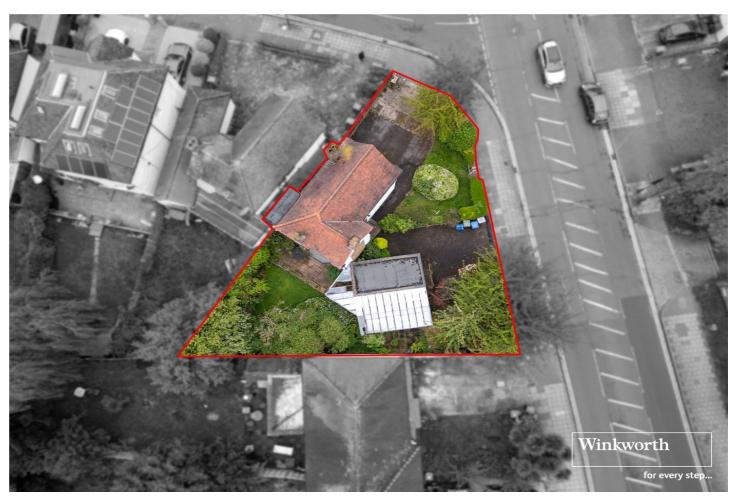

QUEENS WALK, LONDON, NW9 **£800,000 FREEHOLD** 

## 3 BEDROOM LINK DETACHED CORNER PLOT ON A SOUGHT-AFTER ROAD

Kingsbury | 020 8204 0000 | kingsbury@winkworth.co.uk

Welcome to this full of potential link-detached house nestled on a generous plot, offering abundant space for expansion and modernization (STPP). This cherished family asset eagerly awaits its new owners to infuse it with their modern flair and create cherished memories of their own. Boasting a spacious open-plan kitchen/dining area, the homely reception room beckons with its warm ambiance, ideal for relaxation and entertainment as well as a convenient ground floor W/C. Three well-proportioned bedrooms provide comfortable retreats, while a bathroom and separate W/C cater to practical needs. Externally, the property offers an extensive garden, providing ample opportunities for landscaping, outdoor living, and potential extensions. A convenient garage ensures storage needs are met, complemented by ample off-street parking for added convenience. Situated between the vibrant hubs of Kingsbury and Wembley, residents enjoy easy access to an array of amenities, attractions, and transport links. Commuters benefit from seamless connections to central London via the Jubilee and Metropolitan Lines, facilitating stress-free journeys. Families with young children will appreciate being within the catchment area of acclaimed schools, enhancing the appeal of this desirable abode. Don't miss the chance to transform this property into your dream home, where cherished moments await amidst a backdrop of comfort, convenience, and endless possibilities.