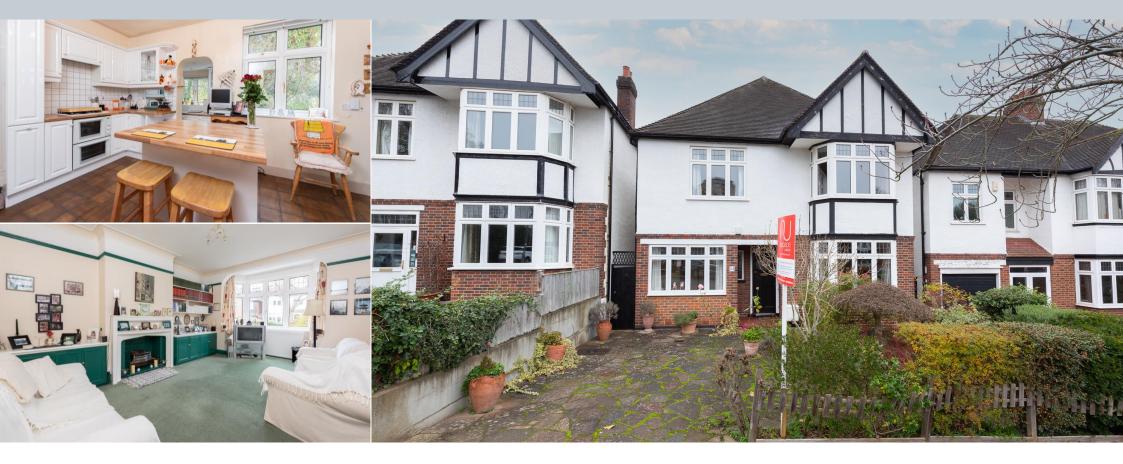

This large detached house is offered to the market for the first time in over 25 years. The spacious accommodation is based over three floors and includes a front reception room, dining room and separate kitchen. Four spacious bedrooms are serviced by three bathrooms and an additional ground floor W/C. A ground floor study could also double up as a fifth bedroom. The basement level provides four additional rooms which are currently used as a utility room, home gym, pantry and office space.