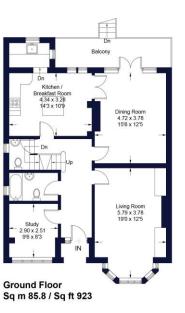

#### Freehold

Internal area

Approximate gross internal area:

Total 2,747 sq ft/ 255.3 sq m

#### Combemartin Road

Approximate Gross Internal Area Total = 255.3 sq m / 2747 sq ft (Including Workshop)

Illustration for identification purposes only, measurements are approximate, not to scale. FloorplansUsketch.com © 2020 (ID711456)