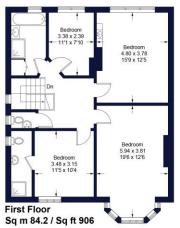

This large detached house is offered to the market for the first time in over 25 years. The spacious accommodation is based over three floors and includes a front reception room, dining room and separate kitchen. Four spacious bedrooms are serviced by three bathrooms and an additional ground floor W/C. A ground floor study could also double up as a fifth bedroom. The basement level provides four additional rooms which are currently used as a utility room, home gym, pantry and office space.

#### Freehold

Internal area

Approximate gross internal area:

Total 2,747 sq ft/ 255.3 sq m

#### Combemartin Road

Approximate Gross Internal Area Total = 255.3 sq m / 2747 sq ft (Including Workshop)

Illustration for identification purposes only, measurements are approximate, not to scale. FloorplansUsketch.com © 2020 (ID711456)