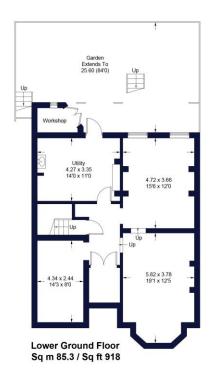

This large detached house is offered to the market for the first time in over 25 years. The spacious accommodation is based over three floors and includes a front reception room, dining room and separate kitchen. Four spacious bedrooms are serviced by three bathrooms and an additional ground floor W/C. A ground floor study could also double up as a fifth bedroom. The basement level provides four additional rooms which are currently used as a utility room, home gym, pantry and office space.

#### Freehold

Internal area

Approximate gross internal area:

Total 2,747 sq ft/ 255.3 sq m

#### Combemartin Road

Approximate Gross Internal Area Total = 255.3 sq m / 2747 sq ft (Including Workshop)

Illustration for identification purposes only, measurements are approximate, not to scale. FloorplansUsketch.com © 2020 (ID711456)