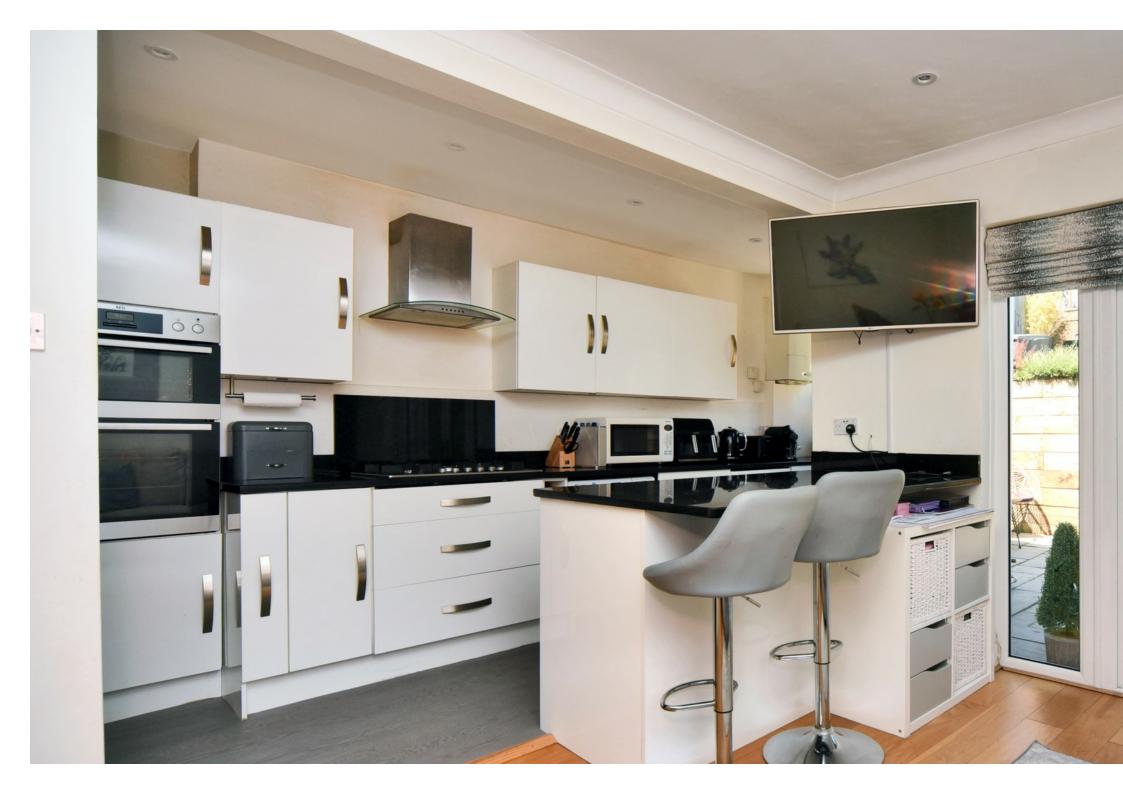

### LAKERS RISE BANSTEAD, SURREY, SM7

This beautifully presented terraced house offers bright and spacious accommodation, with a fantastic contemporary finish throughout.

The ground floor briefly comprises; hallway, living room with feature fireplace and bay window to the front, an open plan kitchen/dining/family room to the rear, with a modern fitted kitchen including some integrated appliances, and french doors that open into the garden.

## AT A GLANCE...

- Entrance Hall
- Living Room 12'8" x 11'11" (3.86m x 3.63m)
- Kitchen 19'0" x 5'2" (5.97m x 1.57m)
- Family/Dining Room 20'10"x 11'6" (6.35m x 3.51m)
- Downstairs WC
- Bedroom 1 15'1" x 12'8" (4.60m x 3.86m)
- Ensuite
- Bedroom 2 13'1" x 11'5" (3.99m x 3.48m)
- Bedroom 3 12'0" x 11'2" (3.66m x 3.40m)
- Bedroom 4 / Study
- Family Bathroom
- Gym 13'7" x 7'5" (4.15m x 2.25m)
- Rear Garden 120' (36.57m) approximately
- Council Tax Band D