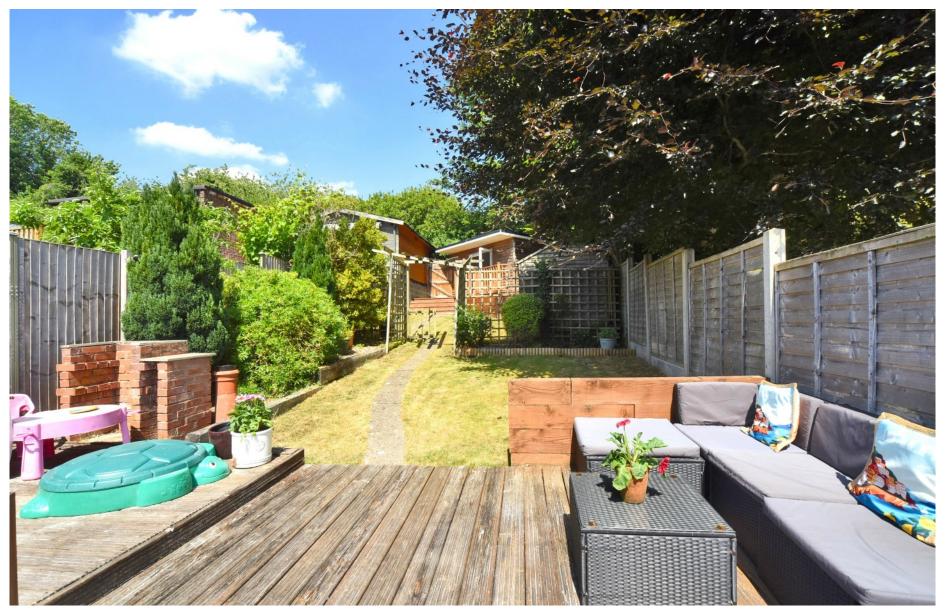

Outside the property has an attractive frontage with a block paved forecourt providing off street parking for two cars.

The attractive rear garden has a patio adjacent to the house, with several tiers including a lawned area, a decked seating area, and a selection of shrubs. A pathway leads to the purpose built outbuilding with a decked veranda at the end of the garden, which is currently used as a home gym.