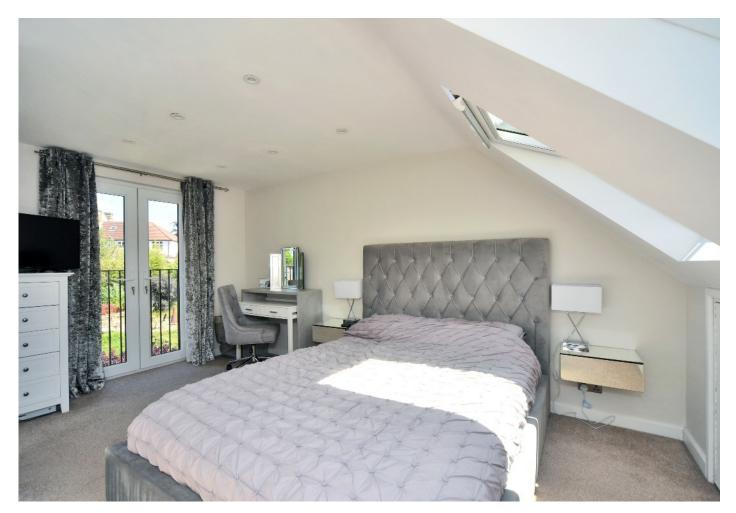

Upstairs the first floor provides two double bedrooms, a well-appointed bathroom, and a further single bedroom which is currently used as a study. The second floor is home to the principal bedroom, and ensuite shower.

## AT A GLANCE...

- Entrance Hall
- Living Room 12'8" x 11'11" (3.86m x 3.63m)
- Kitchen 19'0" x 5'2" (5.97m x 1.57m)
- Family/Dining Room 20'10"x 11'6" (6.35m x 3.51m)
- Downstairs WC
- Bedroom 1 15'1" x 12'8" (4.60m x 3.86m)
- Ensuite
- Bedroom 2 13'1" x 11'5" (3.99m x 3.48m)
- Bedroom 3 12'0" x 11'2" (3.66m x 3.40m)
- Bedroom 4 / Study
- Family Bathroom
- Gym 13'7" x 7'5" (4.15m x 2.25m)
- Rear Garden 120' (36.57m) approximately
- Council Tax Band D