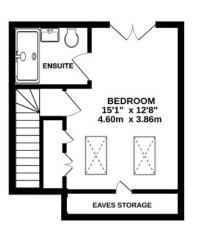

Upstairs the first floor provides two double bedrooms, a well-appointed bathroom, and a further single bedroom which is currently used as a study. The second floor is home to the principal bedroom, and ensuite shower.

## AT A GLANCE...

- Entrance Hall
- Living Room 12'8" x 11'11" (3.86m x 3.63m)
- Kitchen 19'0" x 5'2" (5.97m x 1.57m)
- Family/Dining Room 20'10"x 11'6" (6.35m x 3.51m)
- Downstairs WC
- Bedroom 1 15'1" x 12'8" (4.60m x 3.86m)
- Ensuite
- Bedroom 2 13'1" x 11'5" (3.99m x 3.48m)
- Bedroom 3 12'0" x 11'2" (3.66m x 3.40m)
- Bedroom 4 / Study
- Family Bathroom
- Gym 13'7" x 7'5" (4.15m x 2.25m)
- Rear Garden 120' (36.57m) approximately
- Council Tax Band D

## Lakers Rise, Banstead

INTERNAL FLOOR AREA (APPROX.) 1227 sq ft/ 114.0 sq m Excluding Gym

Garden extends to 120' (36.6m) approx.

GROUND FLOOR FIRST FLOOR

SECOND FLOOR 55-68 D 70 C

Whilst every attempt has been made to ensure the accuracy of this floor plan, measurement of doors, windows, rooms and any other items are approximate and no responsibility is taken for any error, ornission or mis-statement. Made with Metropix © 2025.