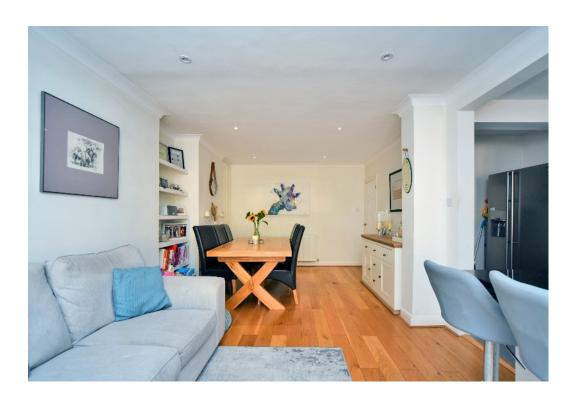

### LAKERS RISE BANSTEAD, SURREY, SM7

This beautifully presented terraced house offers bright and spacious accommodation, with a fantastic contemporary finish throughout.

The ground floor briefly comprises; hallway, living room with feature fireplace and bay window to the front, an open plan kitchen/dining/family room to the rear, with a modern fitted kitchen including some integrated appliances, and french doors that open into the garden.

## AT A GLANCE...

- Entrance Hall
- Living Room 12'8" x 11'11" (3.86m x 3.63m)
- Kitchen 19'0" x 5'2" (5.97m x 1.57m)
- Family/Dining Room 20'10"x 11'6" (6.35m x 3.51m)
- Downstairs WC
- Bedroom 1 15'1" x 12'8" (4.60m x 3.86m)
- Ensuite
- Bedroom 2 13'1" x 11'5" (3.99m x 3.48m)
- Bedroom 3 12'0" x 11'2" (3.66m x 3.40m)
- Bedroom 4 / Study
- Family Bathroom
- Gym 13'7" x 7'5" (4.15m x 2.25m)
- Rear Garden 120' (36.57m) approximately
- Council Tax Band D