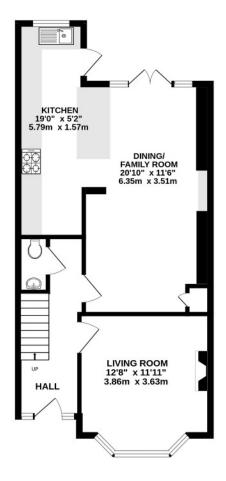

### LAKERS RISE BANSTEAD, SURREY, SM7

This beautifully presented terraced house offers bright and spacious accommodation, with a fantastic contemporary finish throughout.

The ground floor briefly comprises; hallway, living room with feature fireplace and bay window to the front, an open plan kitchen/dining/family room to the rear, with a modern fitted kitchen including some integrated appliances, and french doors that open into the garden.

## AT A GLANCE...

- Entrance Hall
- Living Room 12'8" x 11'11" (3.86m x 3.63m)
- Kitchen 19'0" x 5'2" (5.97m x 1.57m)
- Family/Dining Room 20'10"x 11'6" (6.35m x 3.51m)
- Downstairs WC
- Bedroom 1 15'1" x 12'8" (4.60m x 3.86m)
- Ensuite
- Bedroom 2 13'1" x 11'5" (3.99m x 3.48m)
- Bedroom 3 12'0" x 11'2" (3.66m x 3.40m)
- Bedroom 4 / Study
- Family Bathroom
- Gym 13'7" x 7'5" (4.15m x 2.25m)
- Rear Garden 120' (36.57m) approximately
- Council Tax Band D

## Lakers Rise, Banstead

INTERNAL FLOOR AREA (APPROX.) 1227 sq ft/ 114.0 sq m Excluding Gym

Garden extends to 120' (36.6m) approx.

GROUND FLOOR FIRST FLOOR

SECOND FLOOR 55-68 D 70 C

Whilst every attempt has been made to ensure the accuracy of this floor plan, measurement of doors, windows, rooms and any other items are approximate and no responsibility is taken for any error, ornission or mis-statement. Made with Metropix © 2025.