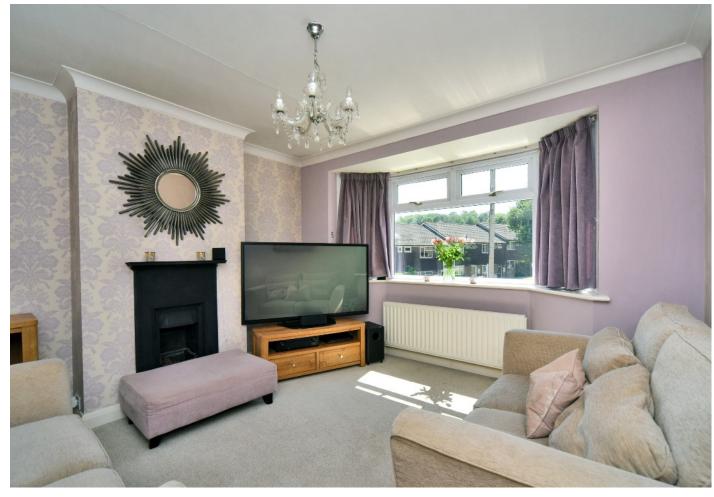

### LAKERS RISE BANSTEAD, SURREY, SM7

This beautifully presented terraced house offers bright and spacious accommodation, with a fantastic contemporary finish throughout.

The ground floor briefly comprises; hallway, living room with feature fireplace and bay window to the front, an open plan kitchen/dining/family room to the rear, with a modern fitted kitchen including some integrated appliances, and french doors that open into the garden.

## AT A GLANCE...

- Entrance Hall
- Living Room 12'8" x 11'11" (3.86m x 3.63m)
- Kitchen 19'0" x 5'2" (5.97m x 1.57m)
- Family/Dining Room 20'10"x 11'6" (6.35m x 3.51m)
- Downstairs WC
- Bedroom 1 15'1" x 12'8" (4.60m x 3.86m)
- Ensuite
- Bedroom 2 13'1" x 11'5" (3.99m x 3.48m)
- Bedroom 3 12'0" x 11'2" (3.66m x 3.40m)
- Bedroom 4 / Study
- Family Bathroom
- Gym 13'7" x 7'5" (4.15m x 2.25m)
- Rear Garden 120' (36.57m) approximately
- Council Tax Band D