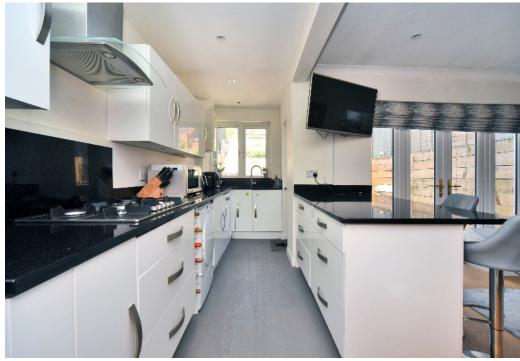

### LAKERS RISE BANSTEAD, SURREY, SM7

This beautifully presented terraced house offers bright and spacious accommodation, with a fantastic contemporary finish throughout.

The ground floor briefly comprises; hallway, living room with feature fireplace and bay window to the front, an open plan kitchen/dining/family room to the rear, with a modern fitted kitchen including some integrated appliances, and french doors that open into the garden.

## AT A GLANCE...

- Entrance Hall
- Living Room 12'8" x 11'11" (3.86m x 3.63m)
- Kitchen 19'0" x 5'2" (5.97m x 1.57m)
- Family/Dining Room 20'10"x 11'6" (6.35m x 3.51m)
- Downstairs WC
- Bedroom 1 15'1" x 12'8" (4.60m x 3.86m)
- Ensuite
- Bedroom 2 13'1" x 11'5" (3.99m x 3.48m)
- Bedroom 3 12'0" x 11'2" (3.66m x 3.40m)
- Bedroom 4 / Study
- Family Bathroom
- Gym 13'7" x 7'5" (4.15m x 2.25m)
- Rear Garden 120' (36.57m) approximately
- Council Tax Band D