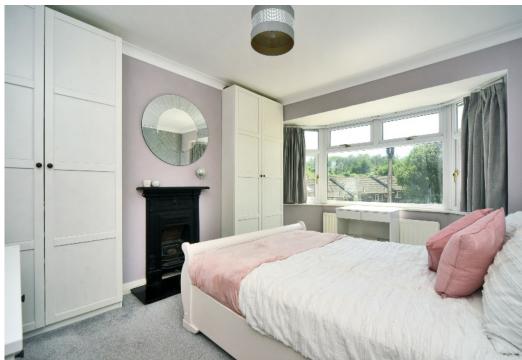

Upstairs the first floor provides two double bedrooms, a well-appointed bathroom, and a further single bedroom which is currently used as a study. The second floor is home to the principal bedroom, and ensuite shower.

## AT A GLANCE...

- Entrance Hall
- Living Room 12'8" x 11'11" (3.86m x 3.63m)
- Kitchen 19'0" x 5'2" (5.97m x 1.57m)
- Family/Dining Room 20'10"x 11'6" (6.35m x 3.51m)
- Downstairs WC
- Bedroom 1 15'1" x 12'8" (4.60m x 3.86m)
- Ensuite
- Bedroom 2 13'1" x 11'5" (3.99m x 3.48m)
- Bedroom 3 12'0" x 11'2" (3.66m x 3.40m)
- Bedroom 4 / Study
- Family Bathroom
- Gym 13'7" x 7'5" (4.15m x 2.25m)
- Rear Garden 120' (36.57m) approximately
- Council Tax Band D