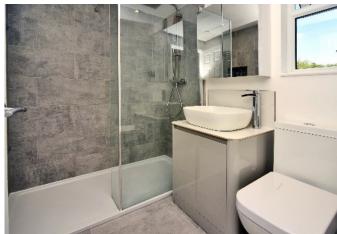

Upstairs the first floor provides two double bedrooms, a well-appointed bathroom, and a further single bedroom which is currently used as a study. The second floor is home to the principal bedroom, and ensuite shower.

## AT A GLANCE...

- Entrance Hall
- Living Room 12'8" x 11'11" (3.86m x 3.63m)
- Kitchen 19'0" x 5'2" (5.97m x 1.57m)
- Family/Dining Room 20'10"x 11'6" (6.35m x 3.51m)
- Downstairs WC
- Bedroom 1 15'1" x 12'8" (4.60m x 3.86m)
- Ensuite
- Bedroom 2 13'1" x 11'5" (3.99m x 3.48m)
- Bedroom 3 12'0" x 11'2" (3.66m x 3.40m)
- Bedroom 4 / Study
- Family Bathroom
- Gym 13'7" x 7'5" (4.15m x 2.25m)
- Rear Garden 120' (36.57m) approximately
- Council Tax Band D