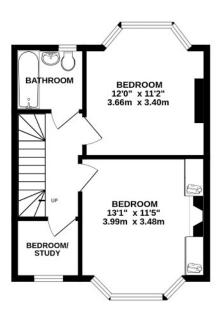

Upstairs the first floor provides two double bedrooms, a well-appointed bathroom, and a further single bedroom which is currently used as a study. The second floor is home to the principal bedroom, and ensuite shower.

## AT A GLANCE...

- Entrance Hall
- Living Room 12'8" x 11'11" (3.86m x 3.63m)
- Kitchen 19'0" x 5'2" (5.97m x 1.57m)
- Family/Dining Room 20'10"x 11'6" (6.35m x 3.51m)
- Downstairs WC
- Bedroom 1 15'1" x 12'8" (4.60m x 3.86m)
- Ensuite
- Bedroom 2 13'1" x 11'5" (3.99m x 3.48m)
- Bedroom 3 12'0" x 11'2" (3.66m x 3.40m)
- Bedroom 4 / Study
- Family Bathroom
- Gym 13'7" x 7'5" (4.15m x 2.25m)
- Rear Garden 120' (36.57m) approximately
- Council Tax Band D

## Lakers Rise, Banstead

INTERNAL FLOOR AREA (APPROX.) 1227 sq ft/ 114.0 sq m Excluding Gym

Garden extends to 120' (36.6m) approx.

GROUND FLOOR FIRST FLOOR

SECOND FLOOR 55-68 D 70 C

Whilst every attempt has been made to ensure the accuracy of this floor plan, measurement of doors, windows, rooms and any other items are approximate and no responsibility is taken for any error, ornission or mis-statement. Made with Metropix © 2025.