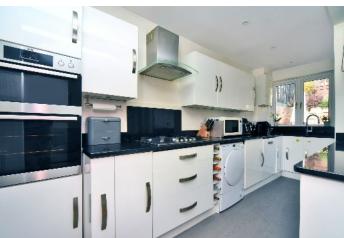

### LAKERS RISE BANSTEAD, SURREY, SM7

This beautifully presented terraced house offers bright and spacious accommodation, with a fantastic contemporary finish throughout.

The ground floor briefly comprises; hallway, living room with feature fireplace and bay window to the front, an open plan kitchen/dining/family room to the rear, with a modern fitted kitchen including some integrated appliances, and french doors that open into the garden.

## AT A GLANCE...

- Entrance Hall
- Living Room 12'8" x 11'11" (3.86m x 3.63m)
- Kitchen 19'0" x 5'2" (5.97m x 1.57m)
- Family/Dining Room 20'10"x 11'6" (6.35m x 3.51m)
- Downstairs WC
- Bedroom 1 15'1" x 12'8" (4.60m x 3.86m)
- Ensuite
- Bedroom 2 13'1" x 11'5" (3.99m x 3.48m)
- Bedroom 3 12'0" x 11'2" (3.66m x 3.40m)
- Bedroom 4 / Study
- Family Bathroom
- Gym 13'7" x 7'5" (4.15m x 2.25m)
- Rear Garden 120' (36.57m) approximately
- Council Tax Band D