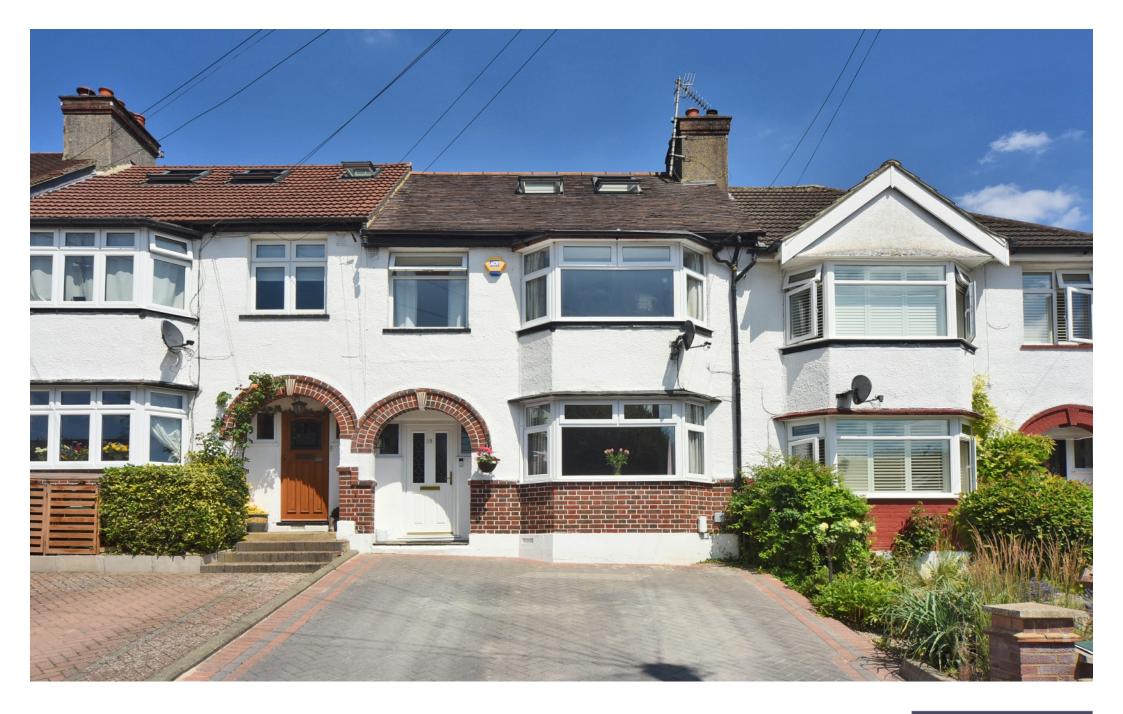

## LAKERS RISE BANSTEAD, SURREY, SM7

# THIS IMMACULATELY PRESENTED FOUR BEDROOM TERRACED HOUSE IS LOCATED ON A VERY POPULAR ROAD IN THE WOODMANSTERNE AREA OF BANSTEAD.

Ideally situated for local shops and amenities, and within the catchment for well-regarded local schools. Banstead High Street offers a more comprehensive selection of restaurants and shops, including Waitrose Supermarket and Marks & Spencer Simply Food, The property also has been thoughtfully extended and modernised by the current owners.

Outside the property has an attractive frontage with a block paved forecourt providing off street parking for two cars.

The attractive rear garden has a patio adjacent to the house, with several tiers including a lawned area, a decked seating area, and a selection of shrubs. A pathway leads to the purpose built outbuilding with a decked veranda at the end of the garden, which is currently used as a home gym.