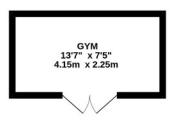

Outside the property has an attractive frontage with a block paved forecourt providing off street parking for two cars.

The attractive rear garden has a patio adjacent to the house, with several tiers including a lawned area, a decked seating area, and a selection of shrubs. A pathway leads to the purpose built outbuilding with a decked veranda at the end of the garden, which is currently used as a home gym.

## AT A GLANCE...

- Entrance Hall
- Living Room 12'8" x 11'11" (3.86m x 3.63m)
- Kitchen 19'0" x 5'2" (5.97m x 1.57m)
- Family/Dining Room 20'10"x 11'6" (6.35m x 3.51m)
- Downstairs WC
- Bedroom 1 15'1" x 12'8" (4.60m x 3.86m)
- Ensuite
- Bedroom 2 13'1" x 11'5" (3.99m x 3.48m)
- Bedroom 3 12'0" x 11'2" (3.66m x 3.40m)
- Bedroom 4 / Study
- Family Bathroom
- Gym 13'7" x 7'5" (4.15m x 2.25m)
- Rear Garden 120' (36.57m) approximately
- Council Tax Band D

## Lakers Rise, Banstead

INTERNAL FLOOR AREA (APPROX.) 1227 sq ft/ 114.0 sq m Excluding Gym

Garden extends to 120' (36.6m) approx.

GROUND FLOOR FIRST FLOOR

SECOND FLOOR 55-68 D 70 C

Whilst every attempt has been made to ensure the accuracy of this floor plan, measurement of doors, windows, rooms and any other items are approximate and no responsibility is taken for any error, ornission or mis-statement. Made with Metropix © 2025.