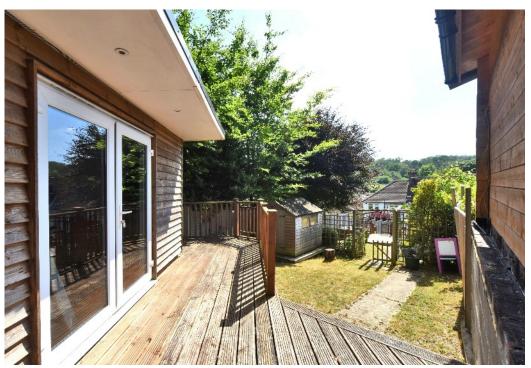

### LAKERS RISE BANSTEAD, SURREY, SM7

This beautifully presented terraced house offers bright and spacious accommodation, with a fantastic contemporary finish throughout.

The ground floor briefly comprises; hallway, living room with feature fireplace and bay window to the front, an open plan kitchen/dining/family room to the rear, with a modern fitted kitchen including some integrated appliances, and french doors that open into the garden.

Outside the property has an attractive frontage with a block paved forecourt providing off street parking for two cars.

The attractive rear garden has a patio adjacent to the house, with several tiers including a lawned area, a decked seating area, and a selection of shrubs. A pathway leads to the purpose built outbuilding with a decked veranda at the end of the garden, which is currently used as a home gym.