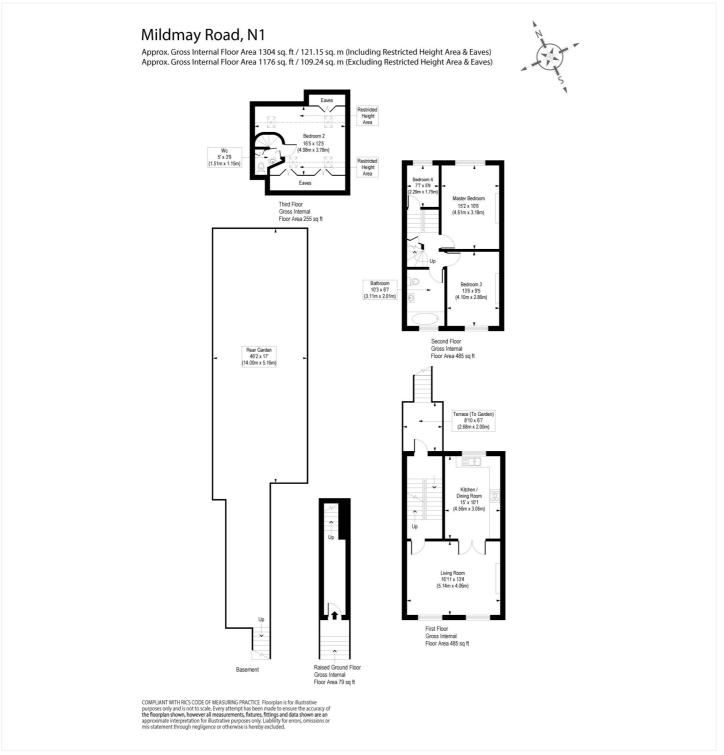

Spanning in excess of 1,300sqft the property is presented in fantastic condition and offers generous, light filled rooms throughout. A simply stunning living room and eat-in kitchen creates a wonderfully social entertaining space on the first floor. A truly stunning master bedroom, a large second bedroom, a separate study and the family bathroom are found on the second floor, whilst the last double bedroom and ensuite w/c are positioned on the top floor. A superb private terrace is accessed from the half landing, which leads down to an amazing 46 foot rear garden offering a vast peaceful space.

## Winkworth

This floorplan is for illustration purposes only and is not to scale. The position and size of doors, windows, appliances and other features are approximate.

Highbury | 0207 989 7000 | highbury@winkworth.co.uk