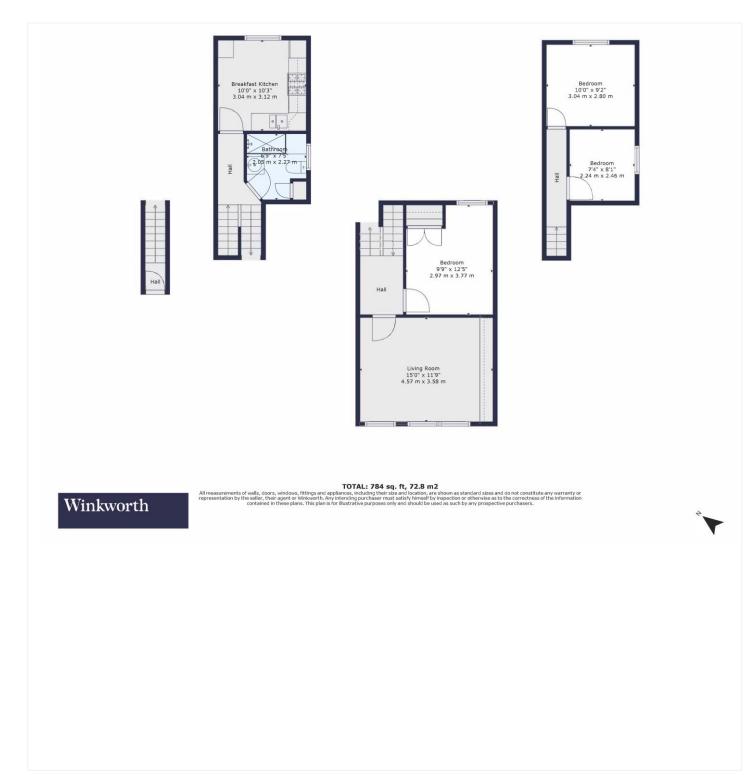

This floorplan is for illustration purposes only and is not to scale. The position and size of doors, windows, appliances and other features are approximate.

Tenure: Share of Freehold

Term: 996 year and 10 months