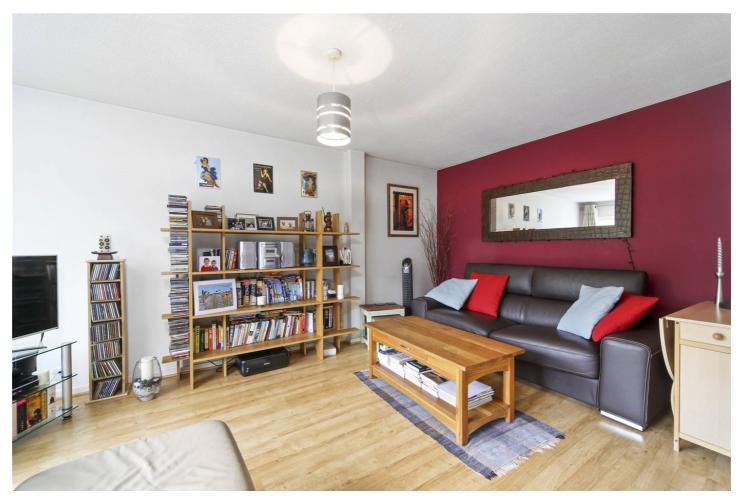

### **DESCRIPTION:**

This superb apartment offers a spacious living room with views over the communal garden, modern kitchen with appliances, bathroom with shower over the bath, great size double bedroom with built in wardrobes and two storage cupboards in the hallway.