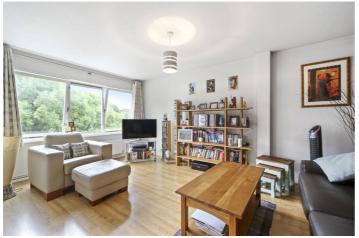

### **DESCRIPTION:**

This superb apartment offers a spacious living room with views over the communal garden, modern kitchen with appliances, bathroom with shower over the bath, great size double bedroom with built in wardrobes and two storage cupboards in the hallway.