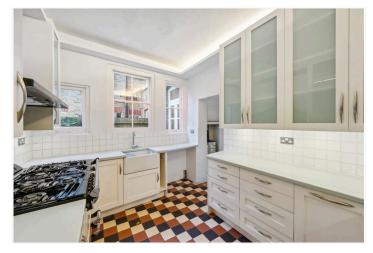

## **DESCRIPTION:**

The property comprises three double bedrooms, a modern kitchen with a range cooker, a double reception room with French doors leading to a decked and lawned garden, a separate dining room and a downstairs WC. To the first floor you will find a large family bathroom with a bath, a separate shower cubicle, a WC and three double bedrooms, one with fitted wardrobes. Trinity Rise is a sought-after residential road and is located by Herne Hill's famous Lido and has easy access to Tulse Hill and Herne Hill Village. Transport into Central London can be easily reached from nearby Herne Hill and Tulse Hill rail stations. Unfurnished and available now this property has an HMO License for 3 sharers ONLY.

## **AT A GLANCE**

- Three Double Bedrooms
- Double Reception
- Separate Dining Room
- Modern Fitted Kitchen
- Large Family Bathroom with WC
- Separate WC
- Garden
- Unfurnished
- Available Now
- Lambeth Council Tax Band: F
- HMO Available for 3 Sharers ONLY