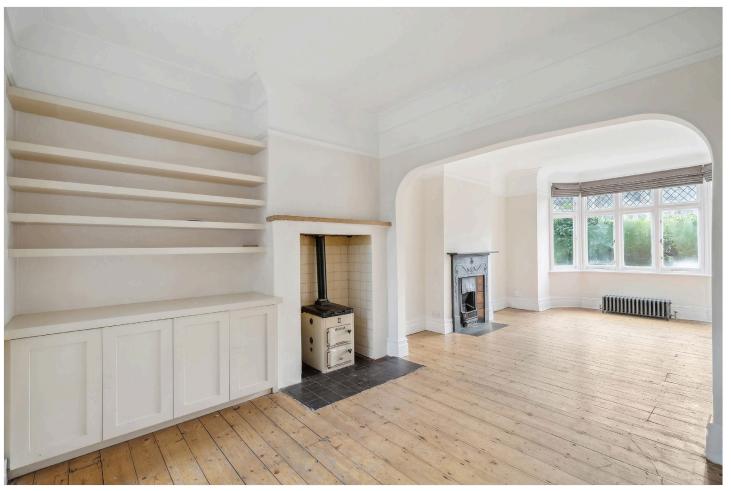

## **DESCRIPTION:**

The property comprises three double bedrooms, a modern kitchen with a range cooker, a double reception room with French doors leading to a decked and lawned garden, a separate dining room and a downstairs WC. To the first floor you will find a large family bathroom with a bath, a separate shower cubicle, a WC and three double bedrooms, one with fitted wardrobes. Trinity Rise is a sought-after residential road and is located by Herne Hill's famous Lido and has easy access to Tulse Hill and Herne Hill Village. Transport into Central London can be easily reached from nearby Herne Hill and Tulse Hill rail stations. Unfurnished and available now this property has an HMO License for 3 sharers ONLY.

## **AT A GLANCE**

- Three Double Bedrooms
- Double Reception
- Separate Dining Room
- Modern Fitted Kitchen
- Large Family Bathroom with WC
- Separate WC
- Garden
- Unfurnished
- Available Now
- Lambeth Council Tax Band: F
- HMO Available for 3 Sharers ONLY