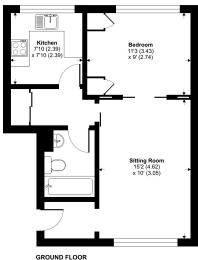

#### **AT A GLANCE**

- 440 Sq ft/40.9 Sq Metres
- Double Bedroom
- Sitting Room
- Kitchen
- Bathroom
- Car Port Parking
- No Onward Chain
- Short lease so not suitable for mortaging

# **Z**

Floor plan produced in accordance with RICS Property Measurement Standards incorpor International Property Measurement Standards (IPMS2 Residential). @ nichecom 2024 Produced for Winkworth, REF: 1077652 Winkworth

**Boundary Road, RG14** 

Approximate Area = 440 sq ft / 40.9 sq m