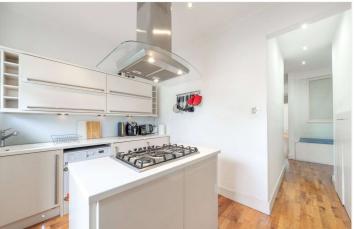

## DELAWARE ROAD, W9 **£795,000 LEASEHOLD**

A bright well proportioned (Approx. 773 sq. ft.) two-bedroom apartment on the first floor, offered in excellent decorative condition, forming part of this well-known sought after mansion block, located in the heart of Maida Vale opposite the well-known BBC studios. The apartment retains many attractive features including a South facing Reception room with doors opening onto a balcony, high ceilings, a kitchen/ breakfast room, a principal bedroom and a second bedroom. Delaware Mansions is situated on a quiet tree lined road, close (Approx. 0.3 miles) to local boutique shops, cafes on Formosa Street, Paddington Recreation Ground with outstanding children's play area, tennis courts, running track and the Underground (Approx. 0.4 miles) at Warwick Avenue underground station (Bakerloo Line).

Two Bedrooms | Bathroom | Kitchen/Breakfast Room | Reception Room | Balcony | High Ceiling | Leasehold

for every step...