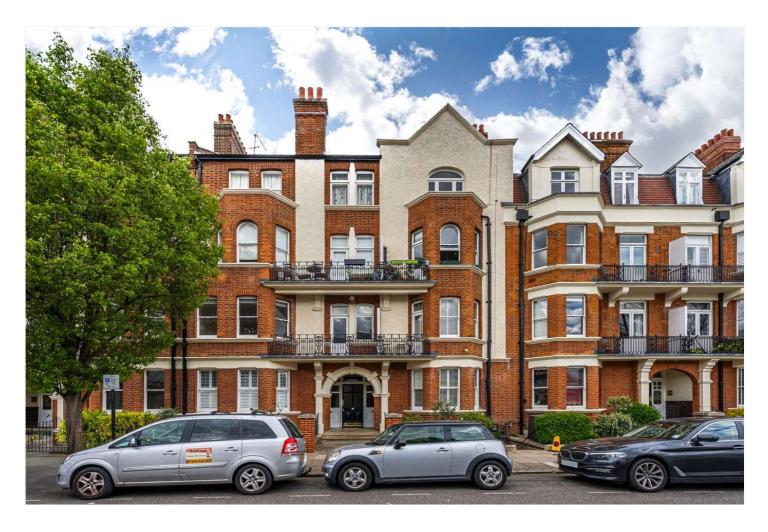

## DELAWARE ROAD, W9 **£795,000 LEASEHOLD**

A bright well proportioned (Approx. 773 sq. ft.) two-bedroom apartment on the first floor, offered in excellent decorative condition, forming part of this well-known sought after mansion block, located in the heart of Maida Vale opposite the well-known BBC studios. The apartment retains many attractive features including a South facing Reception room with doors opening onto a balcony, high ceilings, a kitchen/ breakfast room, a principal bedroom and a second bedroom. Delaware Mansions is situated on a quiet tree lined road, close (Approx. 0.3 miles) to local boutique shops, cafes on Formosa Street, Paddington Recreation Ground with outstanding children's play area, tennis courts, running track and the Underground (Approx. 0.4 miles) at Warwick Avenue underground station (Bakerloo Line).

## Delaware Mansions, Delaware Road, Maida Vale, London W9 2LH

First Floor GROSS INTERNAL FLOOR AREA APPROX. 71.81 SQ M / 773 SQ FT

APPROXIMATE GROSS INTERNAL FLOOR AREA 71.81 SQ M / 773 SQ FT
THIS FLOOR PLAN IS FOR ILLUSTRATIVE PURPOSES ONLY AND
SHOULD BE USED FOR THIS PURPOSE BY PROSPECTIVE APPLICANTS AS ITS NOT TO SCALE.