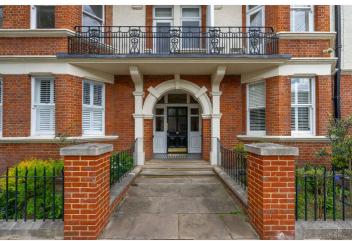

## DELAWARE ROAD, W9 **£795,000 LEASEHOLD**

A bright well proportioned (Approx. 773 sq. ft.) two-bedroom apartment on the first floor, offered in excellent decorative condition, forming part of this well-known sought after mansion block, located in the heart of Maida Vale opposite the well-known BBC studios. The apartment retains many attractive features including a South facing Reception room with doors opening onto a balcony, high ceilings, a kitchen/ breakfast room, a principal bedroom and a second bedroom. Delaware Mansions is situated on a quiet tree lined road, close (Approx. 0.3 miles) to local boutique shops, cafes on Formosa Street, Paddington Recreation Ground with outstanding children's play area, tennis courts, running track and the Underground (Approx. 0.4 miles) at Warwick Avenue underground station (Bakerloo Line).

## Delaware Mansions, Delaware Road, Maida Vale, London W9 2LH

First Floor GROSS INTERNAL FLOOR AREA APPROX. 71.81 SQ M / 773 SQ FT

APPROXIMATE GROSS INTERNAL FLOOR AREA 71.81 SQ M / 773 SQ FT
THIS FLOOR PLAN IS FOR ILLUSTRATIVE PURPOSES ONLY AND
SHOULD BE USED FOR THIS PURPOSE BY PROSPECTIVE APPLICANTS AS ITS NOT TO SCALE.