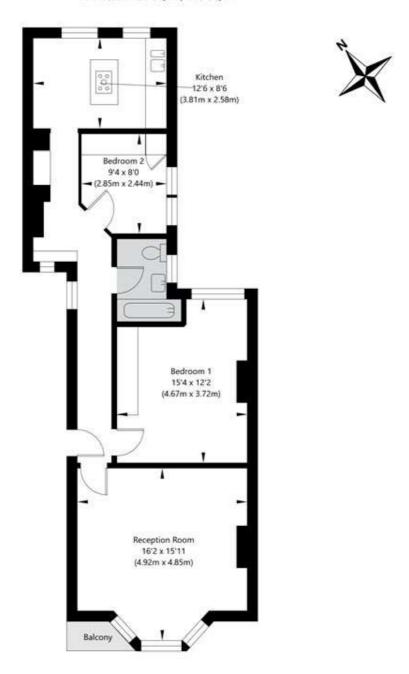

## Delaware Mansions, Delaware Road, Maida Vale, London W9 2LH

First Floor GROSS INTERNAL FLOOR AREA APPROX. 71.81 SQ M / 773 SQ FT

APPROXIMATE GROSS INTERNAL FLOOR AREA 71.81 SQ M / 773 SQ FT
THIS FLOOR PLAN IS FOR ILLUSTRATIVE PURPOSES ONLY AND
SHOULD BE USED FOR THIS PURPOSE BY PROSPECTIVE APPLICANTS AS ITS NOT TO SCALE.