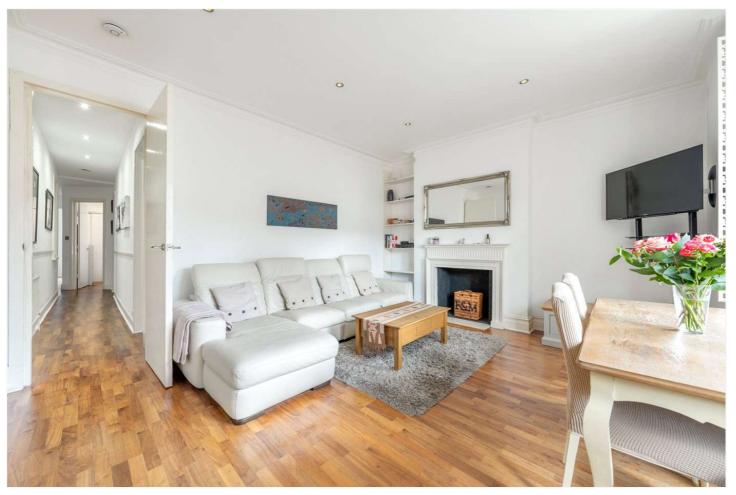

## DELAWARE ROAD, W9 **£795,000 LEASEHOLD**

A bright well proportioned (Approx. 773 sq. ft.) two-bedroom apartment on the first floor, offered in excellent decorative condition, forming part of this well-known sought after mansion block, located in the heart of Maida Vale opposite the well-known BBC studios. The apartment retains many attractive features including a South facing Reception room with doors opening onto a balcony, high ceilings, a kitchen/ breakfast room, a principal bedroom and a second bedroom. Delaware Mansions is situated on a quiet tree lined road, close (Approx. 0.3 miles) to local boutique shops, cafes on Formosa Street, Paddington Recreation Ground with outstanding children's play area, tennis courts, running track and the Underground (Approx. 0.4 miles) at Warwick Avenue underground station (Bakerloo Line).

Two Bedrooms | Bathroom | Kitchen/Breakfast Room | Reception Room | Balcony | High Ceiling | Leasehold

for every step...