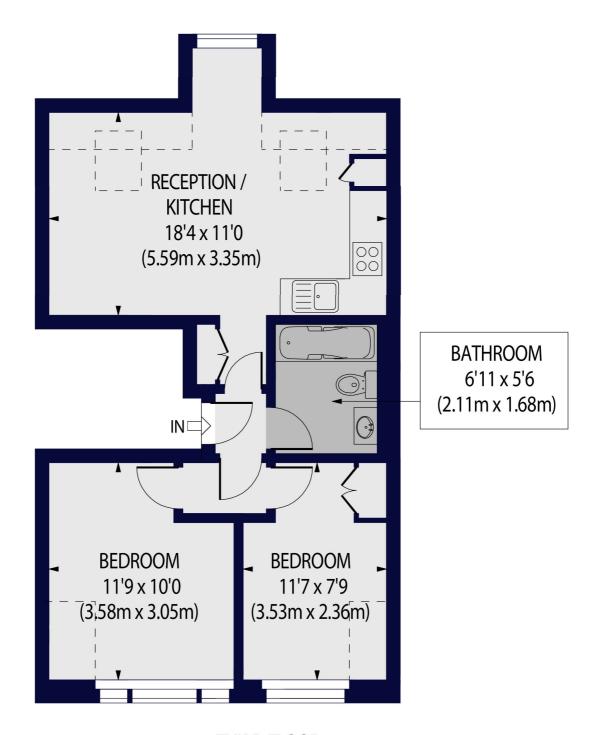

## RANDOLPH AVENUE, W9 1PF

Approx. Gross Internal Floor Area Excluding Restricted Heights 458 sq ft. / 42.54 sq.m Approx. Gross Internal Floor Area Including Restricted Heights 502 sq ft. / 46.64 sq.m

## THIRD FLOOR

For Illustration Purposes Only - Not To Scale Floor Plan by www.nogaphotostudio.com Ref: No.46387 This floor plan should be used as a general outline for guidance only. Any intending purchaser or lessee should satisfy themselves by inspection, searches, enquiries and full survey as to the correctness of each statement. Any areas, measurements or distances quoted are approximate and should not be used to value a property or be the basis of any sale or let.