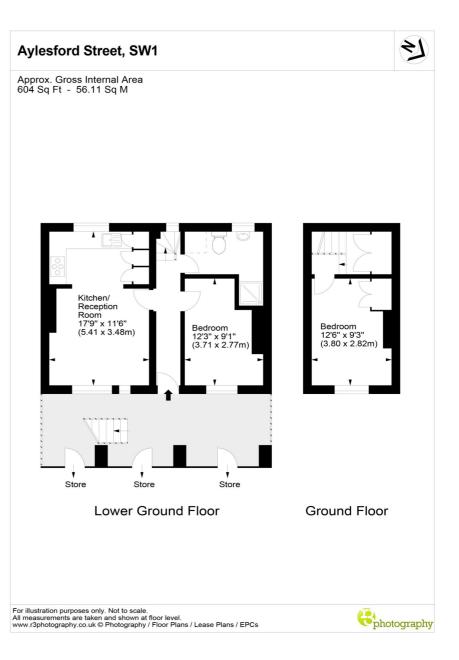

#### At a glance...

- Split Level Maisonette
- Excellent Condition
- Two Double Bedrooms
- Own Front Door
- Share of Freehold
- Council Tax Band: E

### AYLESFORD STREET, UK, SW1V £725,000 SHARE OF FREEHOLD

Accessed via its own front door this incredible split-level would make an ideal London home or pied a terre.

Incredibly bright throughout the accommodation comprises a spacious reception room with smart open-plan kitchen, two double bedrooms (one on either floor), a newly refurbished bathroom and good storage. In addition the flat has been professionally tanked and all the sash windows have been refurbished.