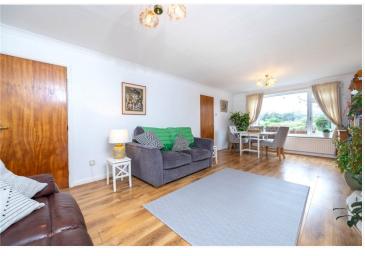

## **ACCOMMODATION**

Entrance Hall - With oak flooring, radiator, stairs leading to the first floor and door to.

**Downstairs Cloakroom** - With low level wc, wash hand basin and frosted window.

**Lounge/Dining Room** - 23'1" x 11'1" (7.04m x 3.38m) With oak effect flooring, attractive feature fireplace, upvc double glazed windows to the front and rear, radiator, power points and door leading to.