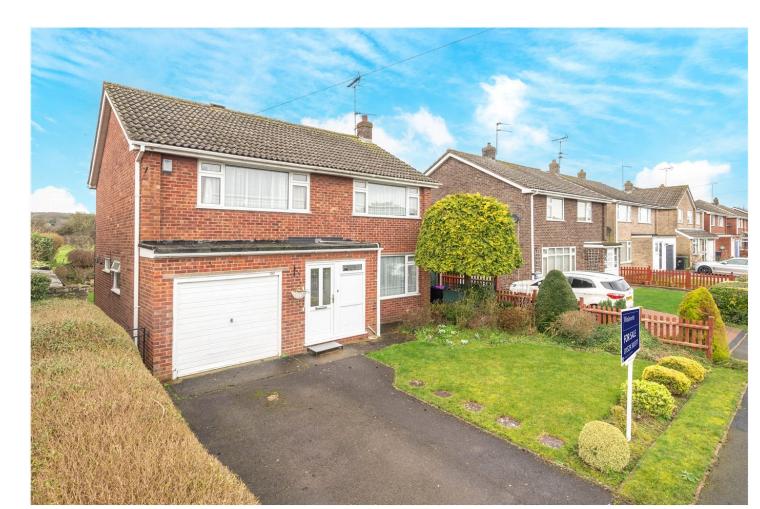

# £350,000 Freehold

Winkworth are delighted to offer for sale this four bedroom detached family home with fantastic garden backing onto open fields within walking distance of the Woods. The property is offered for sale with no ongoing chain and benefits from, bright and spacious lounge/dining room, kitchen/breakfast room, downstairs cloakroom, master bedroom with jack and jill shower room, three further bedrooms and family bathroom. Outside there is a lawned front garden and driveway providing ample off road parking leading to a single garage and to the rear a fantastic established garden with great views across open fields. Please call 0178 392807 for more information.

Outside - To the front there is a lawned front garden with driveway providing ample off road parking leading to a SINGLE GARAGE with power and light. The rear garden has a paved patio leading to an established lawned garden with attractive flower and shrub borders with fantastic views over Bourne Woods.