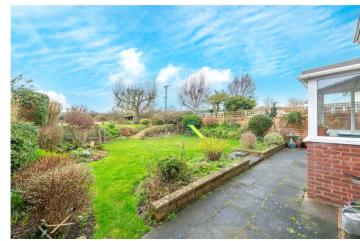

Outside - To the front there is a lawned front garden with driveway providing ample off road parking leading to a SINGLE GARAGE with power and light. The rear garden has a paved patio leading to an established lawned garden with attractive flower and shrub borders with fantastic views over Bourne Woods.