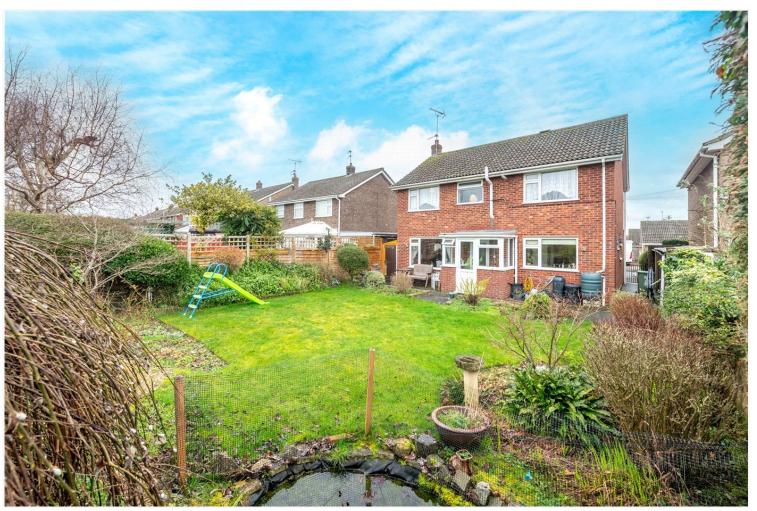

# £350,000 Freehold

Winkworth are delighted to offer for sale this four bedroom detached family home with fantastic garden backing onto open fields within walking distance of the Woods. The property is offered for sale with no ongoing chain and benefits from, bright and spacious lounge/dining room, kitchen/breakfast room, downstairs cloakroom, master bedroom with jack and jill shower room, three further bedrooms and family bathroom. Outside there is a lawned front garden and driveway providing ample off road parking leading to a single garage and to the rear a fantastic established garden with great views across open fields. Please call 0178 392807 for more information.

Outside - To the front there is a lawned front garden with driveway providing ample off road parking leading to a SINGLE GARAGE with power and light. The rear garden has a paved patio leading to an established lawned garden with attractive flower and shrub borders with fantastic views over Bourne Woods.