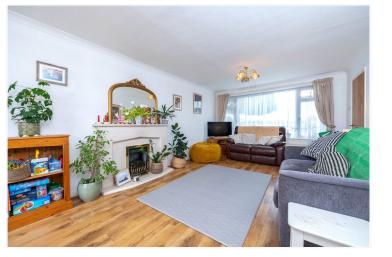

## **ACCOMMODATION**

Entrance Hall - With oak flooring, radiator, stairs leading to the first floor and door to.

**Downstairs Cloakroom** - With low level wc, wash hand basin and frosted window.

**Lounge/Dining Room** - 23'1" x 11'1" (7.04m x 3.38m) With oak effect flooring, attractive feature fireplace, upvc double glazed windows to the front and rear, radiator, power points and door leading to.