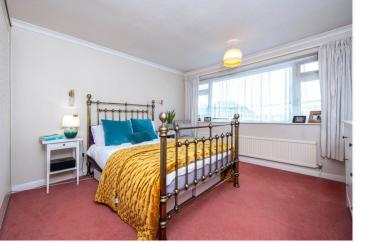

**Bedroom Two** - 12' x 10'3" (3.66m x 3.12m) With upvc double glazed window to the front, radiator and power points.

**Bedroom Three** - 10' x 9' (3.05m x 2.74m) With upvc double glazed window to the rear, radiator and power points.

Bedroom Four - 8'1" x 8' (2.46m x 2.44m) With upvc double glazed window to the rear, radiator and power points.

**Bathroom** - With panelled bath, low level wc, wash hand basin, built in airing cupboard housing combi boiler supplying hot water and central heating, frosted window.