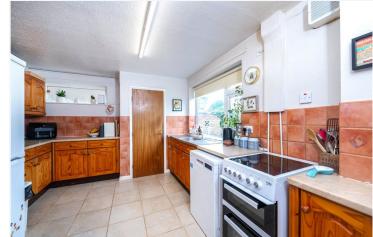

Kitchen/Breakfast Room - 15;0' x 10'1" (15;0m x 3.07m) With fitted units comprising, double drainer sink with cupboard under, range of wall and base units, space for cooker, space and plumbing for dishwasher, space for fridge freezer, tiled flooring, part tiled walls, radiator, upvc double glazed window to the rear and door leading to.