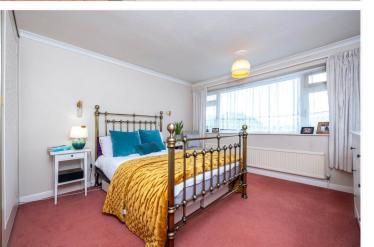

**Bedroom Two** - 12' x 10'3" (3.66m x 3.12m) With upvc double glazed window to the front, radiator and power points.

**Bedroom Three** - 10' x 9' (3.05m x 2.74m) With upvc double glazed window to the rear, radiator and power points.