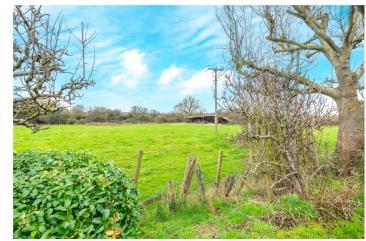

Outside - To the front there is a lawned front garden with driveway providing ample off road parking leading to a SINGLE GARAGE with power and light. The rear garden has a paved patio leading to an established lawned garden with attractive flower and shrub borders with fantastic views over Bourne Woods.