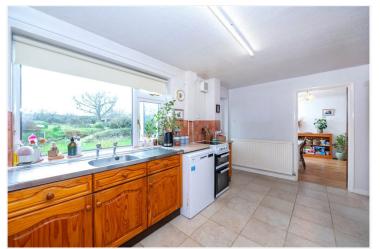

Kitchen/Breakfast Room - 15;0' x 10'1" (15;0m x 3.07m) With fitted units comprising, double drainer sink with cupboard under, range of wall and base units, space for cooker, space and plumbing for dishwasher, space for fridge freezer, tiled flooring, part tiled walls, radiator, upvc double glazed window to the rear and door leading to.