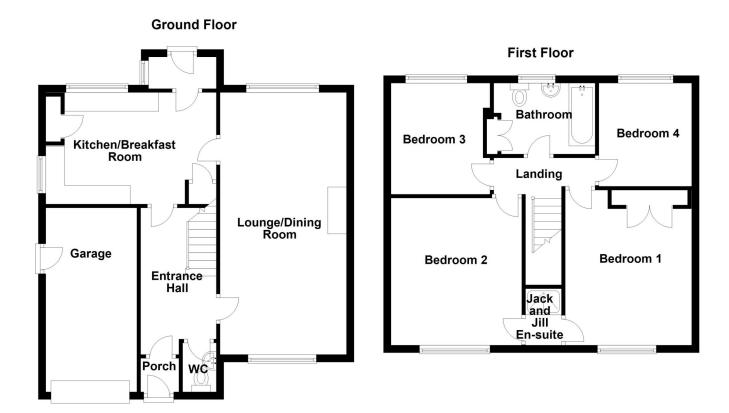

4 Bedrooms | Entrance Hall | Lounge/Dining Room | Kitchen/Breakfast Room | Rear Porch | Jack & Jill Shower Room | Bathroom | Outside

Jack & Jill Shower Room - With walk in shower cubicle, heated towel rail and door to bedroom two.

**Bedroom Two** - 12' x 10'3" (3.66m x 3.12m) With upvc double glazed window to the front, radiator and power points.

**Bedroom Three** - 10' x 9' (3.05m x 2.74m) With upvc double glazed window to the rear, radiator and power points.

Bedroom Four - 8'1" x 8' (2.46m x 2.44m) With upvc double glazed window to the rear, radiator and power points.

**Bathroom** - With panelled bath, low level wc, wash hand basin, built in airing cupboard housing combi boiler supplying hot water and central heating, frosted window.

## **ACCOMMODATION**

Entrance Hall - With oak flooring, radiator, stairs leading to the first floor and door to.

**Downstairs Cloakroom** - With low level wc, wash hand basin and frosted window.

**Lounge/Dining Room** - 23'1" x 11'1" (7.04m x 3.38m) With oak effect flooring, attractive feature fireplace, upvc double glazed windows to the front and rear, radiator, power points and door leading to.

Kitchen/Breakfast Room - 15;0' x 10'1" (15;0m x 3.07m) With fitted units comprising, double drainer sink with cupboard under, range of wall and base units, space for cooker, space and plumbing for dishwasher, space for fridge freezer, tiled flooring, part tiled walls, radiator, upvc double glazed window to the rear and door leading to.

Rear Porch - With space and plumbing for washing machine, space for further appliances and door to the rear garden.

First Floor Landing - With door leading to.