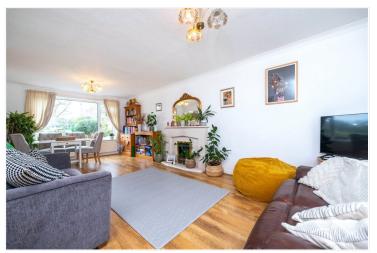

## **ACCOMMODATION**

Entrance Hall - With oak flooring, radiator, stairs leading to the first floor and door to.

**Downstairs Cloakroom** - With low level wc, wash hand basin and frosted window.

**Lounge/Dining Room** - 23'1" x 11'1" (7.04m x 3.38m) With oak effect flooring, attractive feature fireplace, upvc double glazed windows to the front and rear, radiator, power points and door leading to.