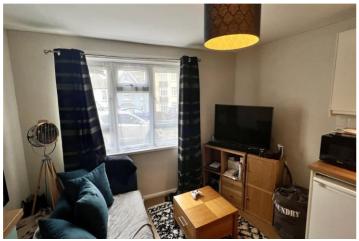

THE ACCOMMODATION COMPRISES: (All Measurements Approx.)

Entrance door to:

**ENTRANCE HALL:** With ceiling light point.

OPEN PLAN LOUNGE/KITCHEN: 13' x 11'4" plus recess

MODERN FITTED KITCHEN AREA: With a range of matching wall and base cupboards with sink, drainer and mixer tap. Integrated electric oven and fitted hob with filter and hood over. Work surface areas with splashback tiling.

**LOUNGE/DINING AREA:** Open fire with wooden mantle over, ceiling light point, uPVC double glazed window to front aspect. **AIRING CUPBOARD** with large hot water cylinder. Electric panel heater. Laminate flooring.