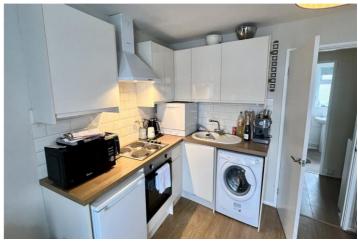

THE ACCOMMODATION COMPRISES: (All Measurements Approx.)

Entrance door to:

**ENTRANCE HALL:** With ceiling light point.

OPEN PLAN LOUNGE/KITCHEN: 13' x 11'4" plus recess

MODERN FITTED KITCHEN AREA: With a range of matching wall and base cupboards with sink, drainer and mixer tap. Integrated electric oven and fitted hob with filter and hood over. Work surface areas with splashback tiling.