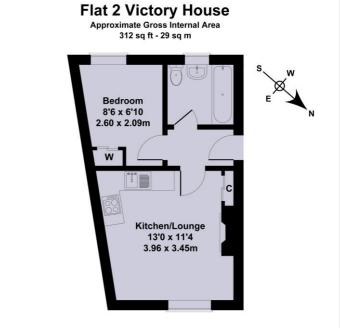

THE ACCOMMODATION COMPRISES: (All Measurements Approx.)

Entrance door to:

**ENTRANCE HALL:** With ceiling light point.

OPEN PLAN LOUNGE/KITCHEN: 13' x 11'4" plus recess

MODERN FITTED KITCHEN AREA: With a range of matching wall and base cupboards with sink, drainer and mixer tap. Integrated electric oven and fitted hob with filter and hood over. Work surface areas with splashback tiling.

**LOUNGE/DINING AREA:** Open fire with wooden mantle over, ceiling light point, uPVC double glazed window to front aspect. **AIRING CUPBOARD** with large hot water cylinder. Electric panel heater. Laminate flooring.

**BEDROOM:** 8'6" to wardrobe x 6'10 average. Window to rear, ceiling light point, electric panel heater, fitted cupboard.

**BATHROOM:** Three piece suite in white comprising a panelled bath with grab handles and electric shower over. Pedestal wash hand basin, low flush W.C., obscured window to rear, ceiling light point, part tiled walls.

Not to Scale. Produced by The Plan Portal 2024 For Illustrative Purposes Only.

This floorplan is for illustration purposes only and is not to scale. The position and size of doors, windows, appliances and other features are approximate.