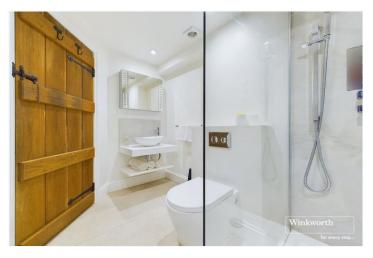

## **DESCRIPTION:**

A charming Grade Two listed period terraced home with two bedrooms situated in the heart of picturesque Sonning. This delightful property boasts a good sized established garden, perfect for enjoying outdoor living and entertaining. Upon entering the home, you are greeted by a cosy living room with exposed beams and a feature fireplace with a wood burner, ideal for relaxing evenings. The well-appointed kitchen offers ample storage space along with a beamed vaulted ceiling, there is a well-defined dining space with a pleasant garden view. The ground floor shower room has been refitted to provide a contemporary space. The first floor has two bedrooms both with fitted storage space there is also a first floor cloakroom. The property benefits from a convenient location, with Thameside walks along with a number of popular pubs and restaurants this fine home is the ideal retreat.

## **AT A GLANCE**

- Two bedrooms
- Character period home
- Sitting room with wood burner
- Refitted ground floor shower room
- Kitchen /diner with garden views
- First floor cloakroom
- Good sized established garden
- Viewing advised