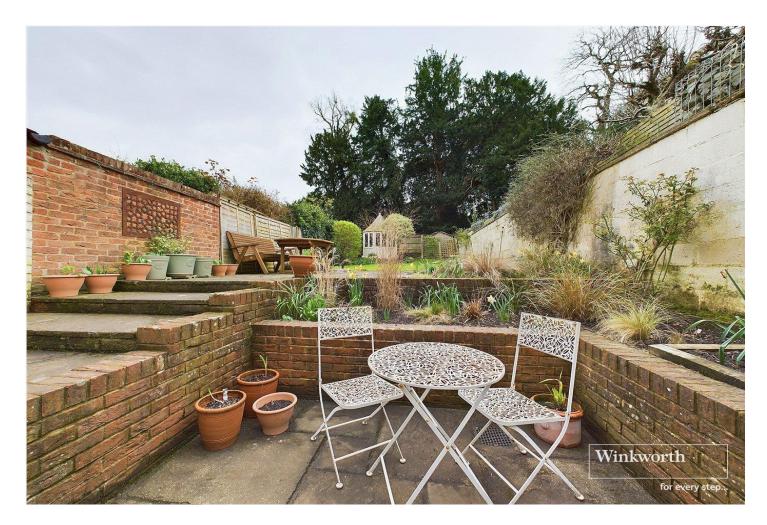

## **DESCRIPTION:**

A charming Grade Two listed period terraced home with two bedrooms situated in the heart of picturesque Sonning. This delightful property boasts a good sized established garden, perfect for enjoying outdoor living and entertaining. Upon entering the home, you are greeted by a cosy living room with exposed beams and a feature fireplace with a wood burner, ideal for relaxing evenings. The well-appointed kitchen offers ample storage space along with a beamed vaulted ceiling, there is a well-defined dining space with a pleasant garden view. The ground floor shower room has been refitted to provide a contemporary space. The first floor has two bedrooms both with fitted storage space there is also a first floor cloakroom. The property benefits from a convenient location, with Thameside walks along with a number of popular pubs and restaurants this fine home is the ideal retreat.

## **AT A GLANCE**

- Two bedrooms
- Character period home
- Sitting room with wood burner
- Refitted ground floor shower room
- Kitchen /diner with garden views
- First floor cloakroom
- Good sized established garden
- Viewing advised