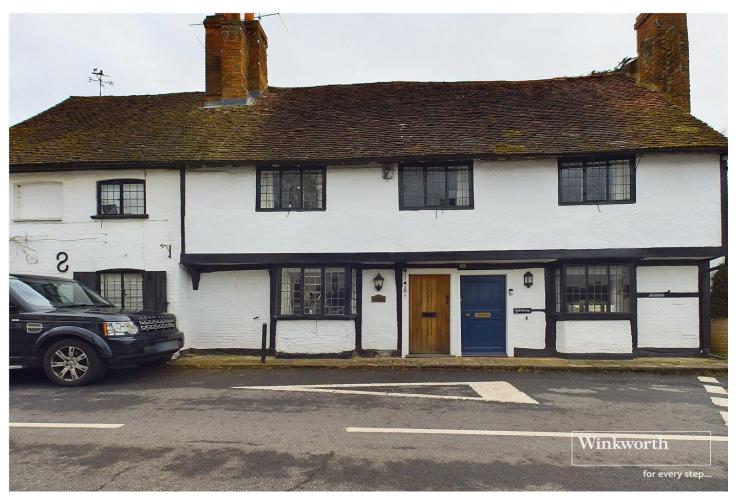

PEARSON ROAD, SONNING, READING, BERKSHIRE, RG4 6UH **£585,000** FREEHOLD

## A WONDERFUL PERIOD TERRACED HOME IN SOUGHT AFTER SONNING WITH AN ESTABLISHED GARDEN

Reading | 0118 4022 300 | reading@winkworth.co.uk

for every step...

## **DESCRIPTION:**

A charming Grade Two listed period terraced home with two bedrooms situated in the heart of picturesque Sonning. This delightful property boasts a good sized established garden, perfect for enjoying outdoor living and entertaining. Upon entering the home, you are greeted by a cosy living room with exposed beams and a feature fireplace with a wood burner, ideal for relaxing evenings. The well-appointed kitchen offers ample storage space along with a beamed vaulted ceiling, there is a well-defined dining space with a pleasant garden view. The ground floor shower room has been refitted to provide a contemporary space. The first floor has two bedrooms both with fitted storage space there is also a first floor cloakroom. The property benefits from a convenient location, with Thameside walks along with a number of popular pubs and restaurants this fine home is the ideal retreat.