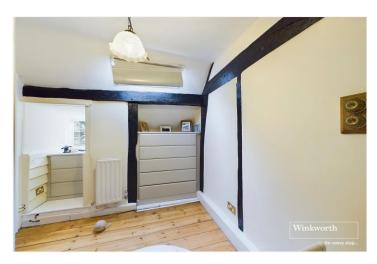

## **DESCRIPTION:**

A charming Grade Two listed period terraced home with two bedrooms situated in the heart of picturesque Sonning. This delightful property boasts a good sized established garden, perfect for enjoying outdoor living and entertaining. Upon entering the home, you are greeted by a cosy living room with exposed beams and a feature fireplace with a wood burner, ideal for relaxing evenings. The well-appointed kitchen offers ample storage space along with a beamed vaulted ceiling, there is a well-defined dining space with a pleasant garden view. The ground floor shower room has been refitted to provide a contemporary space. The first floor has two bedrooms both with fitted storage space there is also a first floor cloakroom. The property benefits from a convenient location, with Thameside walks along with a number of popular pubs and restaurants this fine home is the ideal retreat.

## **AT A GLANCE**

- Two bedrooms
- Character period home
- Sitting room with wood burner
- Refitted ground floor shower room
- Kitchen /diner with garden views
- First floor cloakroom
- Good sized established garden
- Viewing advised