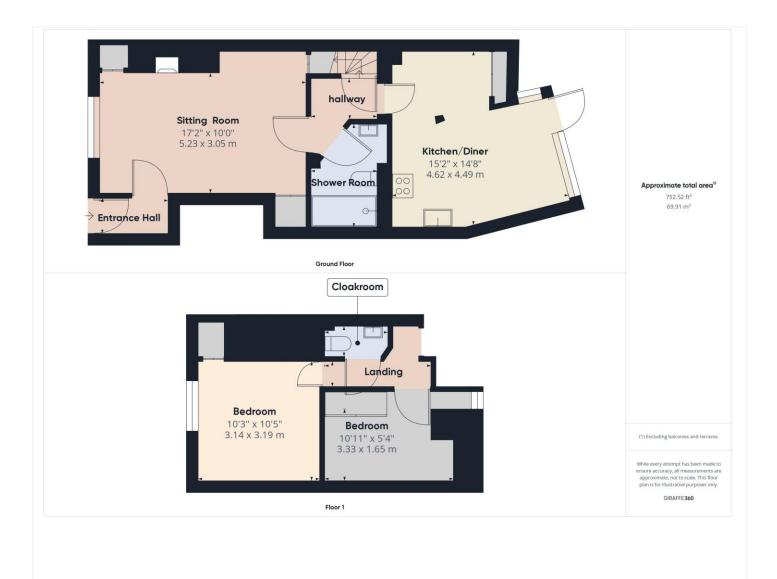

This floorplan is for illustration purposes only and is not to scale. The position and size of doors, windows, appliances and other features are approximate.

Tenure: Freehold
Term: N/A
Service Charge: £0
Ground Rent: £ 0
Council Tax Band: E