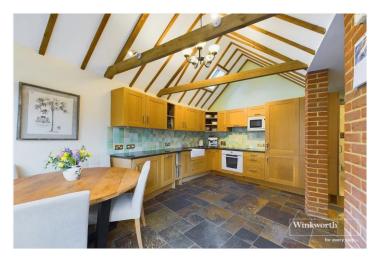

## **DESCRIPTION:**

A charming Grade Two listed period terraced home with two bedrooms situated in the heart of picturesque Sonning. This delightful property boasts a good sized established garden, perfect for enjoying outdoor living and entertaining. Upon entering the home, you are greeted by a cosy living room with exposed beams and a feature fireplace with a wood burner, ideal for relaxing evenings. The well-appointed kitchen offers ample storage space along with a beamed vaulted ceiling, there is a well-defined dining space with a pleasant garden view. The ground floor shower room has been refitted to provide a contemporary space. The first floor has two bedrooms both with fitted storage space there is also a first floor cloakroom. The property benefits from a convenient location, with Thameside walks along with a number of popular pubs and restaurants this fine home is the ideal retreat.

## **AT A GLANCE**

- Two bedrooms
- Character period home
- Sitting room with wood burner
- Refitted ground floor shower room
- Kitchen /diner with garden views
- First floor cloakroom
- Good sized established garden
- Viewing advised