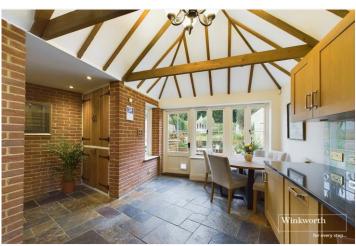

## **DESCRIPTION:**

A charming Grade Two listed period terraced home with two bedrooms situated in the heart of picturesque Sonning. This delightful property boasts a good sized established garden, perfect for enjoying outdoor living and entertaining. Upon entering the home, you are greeted by a cosy living room with exposed beams and a feature fireplace with a wood burner, ideal for relaxing evenings. The well-appointed kitchen offers ample storage space along with a beamed vaulted ceiling, there is a well-defined dining space with a pleasant garden view. The ground floor shower room has been refitted to provide a contemporary space. The first floor has two bedrooms both with fitted storage space there is also a first floor cloakroom. The property benefits from a convenient location, with Thameside walks along with a number of popular pubs and restaurants this fine home is the ideal retreat.

## **AT A GLANCE**

- Two bedrooms
- Character period home
- Sitting room with wood burner
- Refitted ground floor shower room
- Kitchen /diner with garden views
- First floor cloakroom
- Good sized established garden
- Viewing advised