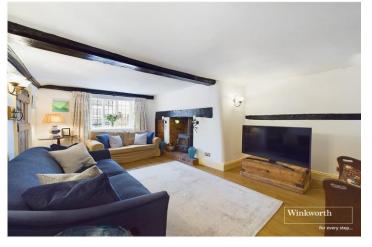

## **DESCRIPTION:**

A charming Grade Two listed period terraced home with two bedrooms situated in the heart of picturesque Sonning. This delightful property boasts a good sized established garden, perfect for enjoying outdoor living and entertaining. Upon entering the home, you are greeted by a cosy living room with exposed beams and a feature fireplace with a wood burner, ideal for relaxing evenings. The well-appointed kitchen offers ample storage space along with a beamed vaulted ceiling, there is a well-defined dining space with a pleasant garden view. The ground floor shower room has been refitted to provide a contemporary space. The first floor has two bedrooms both with fitted storage space there is also a first floor cloakroom. The property benefits from a convenient location, with Thameside walks along with a number of popular pubs and restaurants this fine home is the ideal retreat.

## **AT A GLANCE**

- Two bedrooms
- Character period home
- Sitting room with wood burner
- Refitted ground floor shower room
- Kitchen /diner with garden views
- First floor cloakroom
- Good sized established garden
- Viewing advised