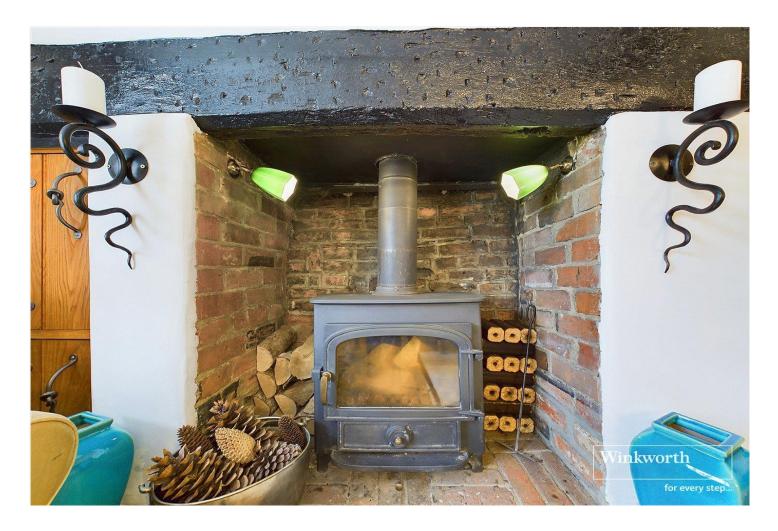

## **DESCRIPTION:**

A charming Grade Two listed period terraced home with two bedrooms situated in the heart of picturesque Sonning. This delightful property boasts a good sized established garden, perfect for enjoying outdoor living and entertaining. Upon entering the home, you are greeted by a cosy living room with exposed beams and a feature fireplace with a wood burner, ideal for relaxing evenings. The well-appointed kitchen offers ample storage space along with a beamed vaulted ceiling, there is a well-defined dining space with a pleasant garden view. The ground floor shower room has been refitted to provide a contemporary space. The first floor has two bedrooms both with fitted storage space there is also a first floor cloakroom. The property benefits from a convenient location, with Thameside walks along with a number of popular pubs and restaurants this fine home is the ideal retreat.

## **AT A GLANCE**

- Two bedrooms
- Character period home
- Sitting room with wood burner
- Refitted ground floor shower room
- Kitchen /diner with garden views
- First floor cloakroom
- Good sized established garden
- Viewing advised