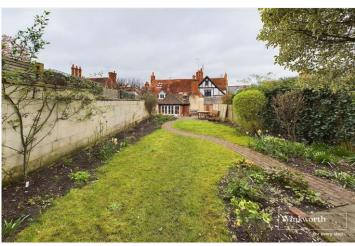

## **DESCRIPTION:**

A charming Grade Two listed period terraced home with two bedrooms situated in the heart of picturesque Sonning. This delightful property boasts a good sized established garden, perfect for enjoying outdoor living and entertaining. Upon entering the home, you are greeted by a cosy living room with exposed beams and a feature fireplace with a wood burner, ideal for relaxing evenings. The well-appointed kitchen offers ample storage space along with a beamed vaulted ceiling, there is a well-defined dining space with a pleasant garden view. The ground floor shower room has been refitted to provide a contemporary space. The first floor has two bedrooms both with fitted storage space there is also a first floor cloakroom. The property benefits from a convenient location, with Thameside walks along with a number of popular pubs and restaurants this fine home is the ideal retreat.

## **AT A GLANCE**

- Two bedrooms
- Character period home
- Sitting room with wood burner
- Refitted ground floor shower room
- Kitchen /diner with garden views
- First floor cloakroom
- Good sized established garden
- Viewing advised