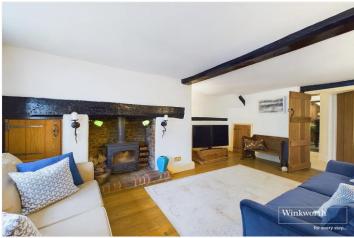

## **DESCRIPTION:**

A charming Grade Two listed period terraced home with two bedrooms situated in the heart of picturesque Sonning. This delightful property boasts a good sized established garden, perfect for enjoying outdoor living and entertaining. Upon entering the home, you are greeted by a cosy living room with exposed beams and a feature fireplace with a wood burner, ideal for relaxing evenings. The well-appointed kitchen offers ample storage space along with a beamed vaulted ceiling, there is a well-defined dining space with a pleasant garden view. The ground floor shower room has been refitted to provide a contemporary space. The first floor has two bedrooms both with fitted storage space there is also a first floor cloakroom. The property benefits from a convenient location, with Thameside walks along with a number of popular pubs and restaurants this fine home is the ideal retreat.

## **AT A GLANCE**

- Two bedrooms
- Character period home
- Sitting room with wood burner
- Refitted ground floor shower room
- Kitchen /diner with garden views
- First floor cloakroom
- Good sized established garden
- Viewing advised