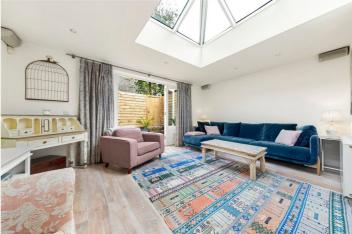

At the rear of the property is an impressive open-plan kitchen/reception room with ample space for both living and dining. There is beautiful wood flooring and an abundance of natural light throughout.