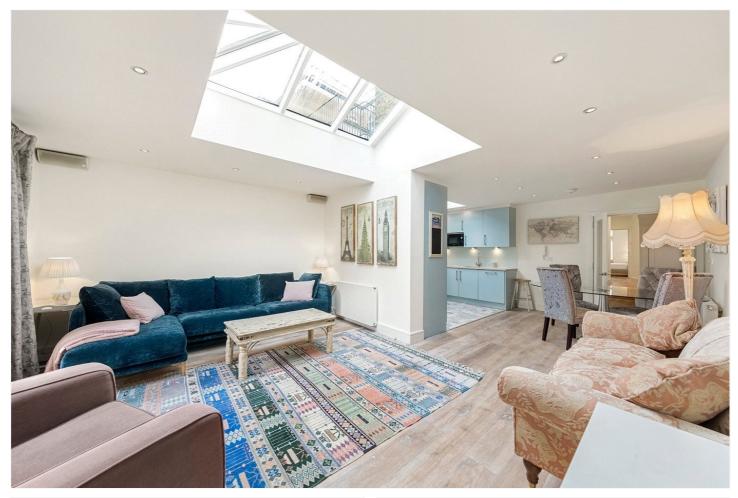

At the rear of the property is an impressive open-plan kitchen/reception room with ample space for both living and dining. There is beautiful wood flooring and an abundance of natural light throughout.