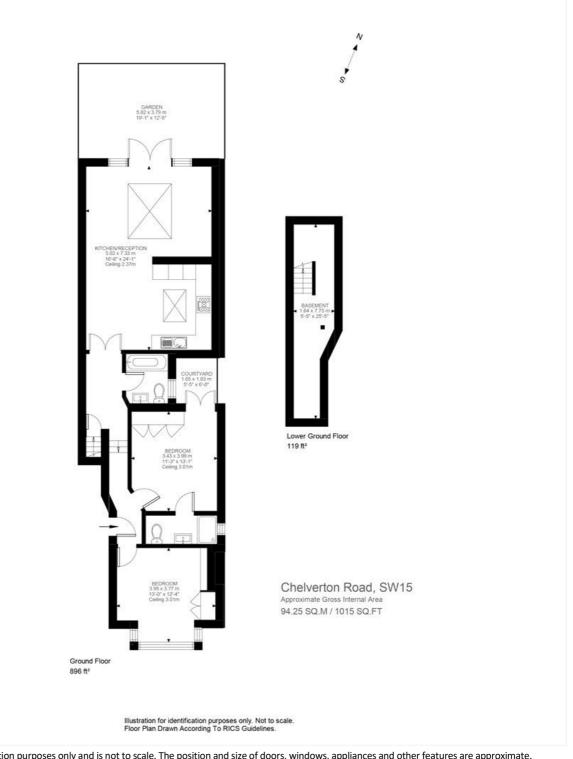

## **DESCRIPTION:**

This two bedroom two bathroom garden flat extends to over 1,000 sq ft and is finished to a very high standard throughout.

Towards the front are two generous bathrooms, both with built-in wardrobes and one with ensuite bathroom with walk-in shower. There is also a family bathroom with bath and shower over.

At the rear of the property is an impressive open-plan kitchen/reception room with ample space for both living and dining. There is beautiful wood flooring and an abundance of natural light throughout.

Accessed through French doors from the living room is the pretty patio garden.

Chelverton Road runs off Putney High Street and is therefore within easy reach of both Putney Mainline Station and East Putney Underground Station with their swift West End and City communications. Putney High Street offers excellent multiple and specialist shopping facilities.

## **ACCOMMODATION**

Long Let, 2 Bedrooms, 1 Reception Room, 2 Bathrooms, Flat/Apartment, Ground Floor, Garden, Residents Parking, Period, Town/City, Furnished, 1015 Approx Sq Ft

This floorplan is for illustration purposes only and is not to scale. The position and size of doors, windows, appliances and other features are approximate.