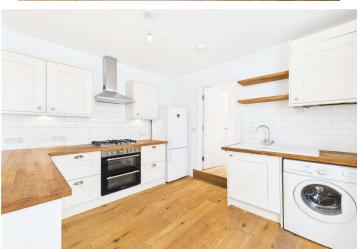

# The Property:

Fully Fitted Kitchen: The sleek, modern kitchen is fitted with high-quality appliances and offers plenty of storage space, room for fridge freezer and washing machine. The design allows for easy cooking and meal preparation, making it ideal for both home chefs and busy professionals alike. French doors giving direct access onto the garden.