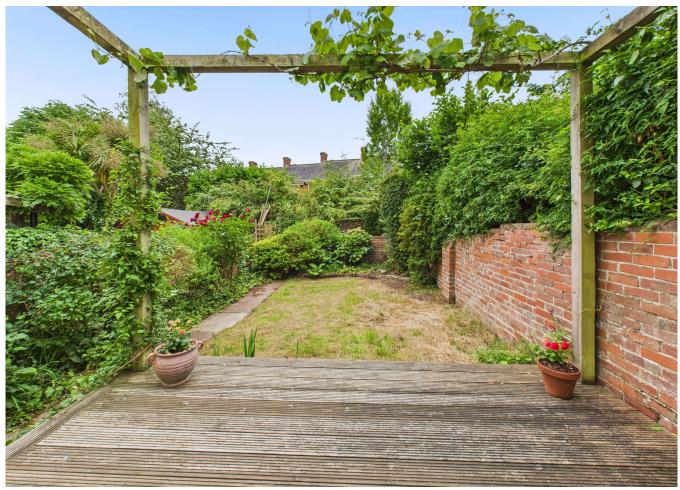

#### Outside:

One of the standout features of this flat is the private garden. Accessible directly from the flat, this outdoor space provides an excellent setting for al fresco dining, gardening, or simply relaxing in the fresh air. The garden offers both seclusion and privacy, perfect for enjoying peaceful moments or entertaining in the warmer months.