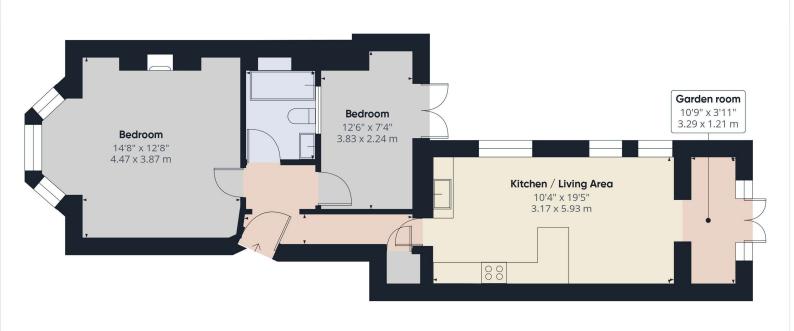

The flat boasts a light-filled, open-plan living and dining area, with large windows allowing natural light to flood in throughout the day. The spacious layout offers ample room for both relaxation and entertaining guests, with neutral décor and contemporary finishes enhancing the sense of space.

# The Property:

Fully Fitted Kitchen: The sleek, modern kitchen is fitted with high-quality appliances and offers plenty of storage space, room for fridge freezer and washing machine. The design allows for easy cooking and meal preparation, making it ideal for both home chefs and busy professionals alike. French doors giving direct access onto the garden.

The flat is very versatile and currently offers two bedrooms. The main bedroom benefits from an abundance of natural light with a large bay window and original fireplace, while the second bedroom offers flexible usage, whether as a guest room, home office, or a perfect spot for a nursery. French doors giving access onto the private garden.

Contemporary Bathroom: The flat features a stylish, modern bathroom with a clean, contemporary design. With a bath, overhead shower, and high-quality fittings, it's designed to be both functional and relaxing.