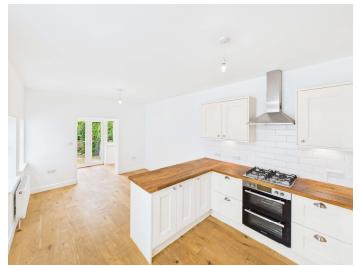

# The Property:

Fully Fitted Kitchen: The sleek, modern kitchen is fitted with high-quality appliances and offers plenty of storage space, room for fridge freezer and washing machine. The design allows for easy cooking and meal preparation, making it ideal for both home chefs and busy professionals alike. French doors giving direct access onto the garden.