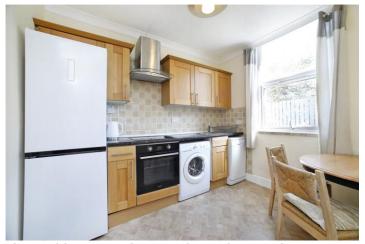

## **£600,000** LEASEHOLD APPROX 120 YEARS REMAINING DESCRIPTION:

This late Georgian First-Floor conversion fronting both Frederick and Gray's Inn Roads is configured with a dine-in kitchen, a large reception room, two double bedrooms, one with ensuite shower, and a newly fitted family bathroom.