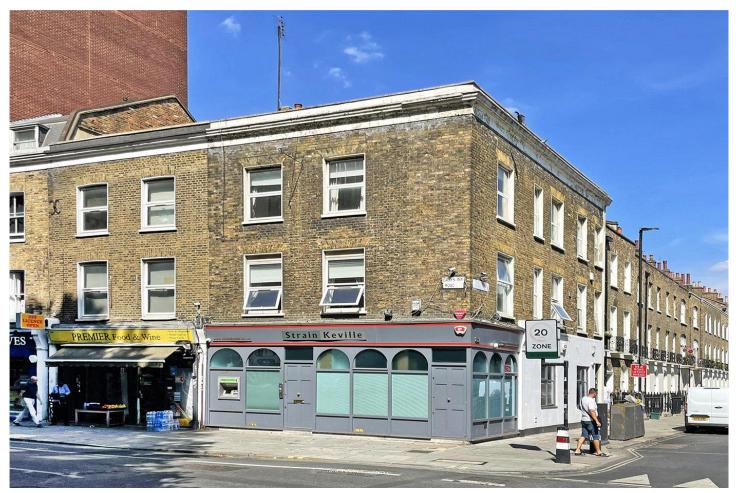

GRAY'S INN ROAD, LONDON, WC1X

## **£600,000** LEASEHOLD APPROX 120 YEARS REMAINING DESCRIPTION:

This late Georgian First-Floor conversion fronting both Frederick and Gray's Inn Roads is configured with a dine-in kitchen, a large reception room, two double bedrooms, one with ensuite shower, and a newly fitted family bathroom.

The property well located giving good access to Kings Cross, St Pancras Eurostar, The City, West End Farringdon, Angel and Upper Street.

Leasehold: 120 Years Remaining | Service Charge: £700 P/A inc. Ground Rent | Council Tax: Camden E approx. £2,190 P/A