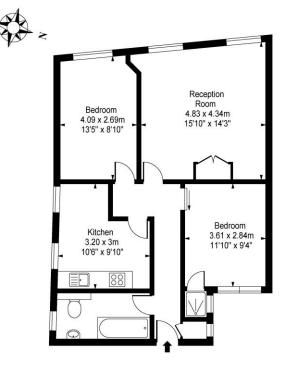

Clerkenwell & City | 0207 405 1288 | clerkenwell@winkworth.co.uk

First Floor

Approx Gross Internal Area

735 Sq Ft - 68.28 Sq M

Measured in accordance with RICS guidelines. Every attempt is made to ensure accuracy However all measurments are approximate.

The floor plan is illustrative purposes only and is not to scale

This floorplan is for illustration purposes only and is not to scale. The position and size of doors, windows, appliances and other features are approximate.