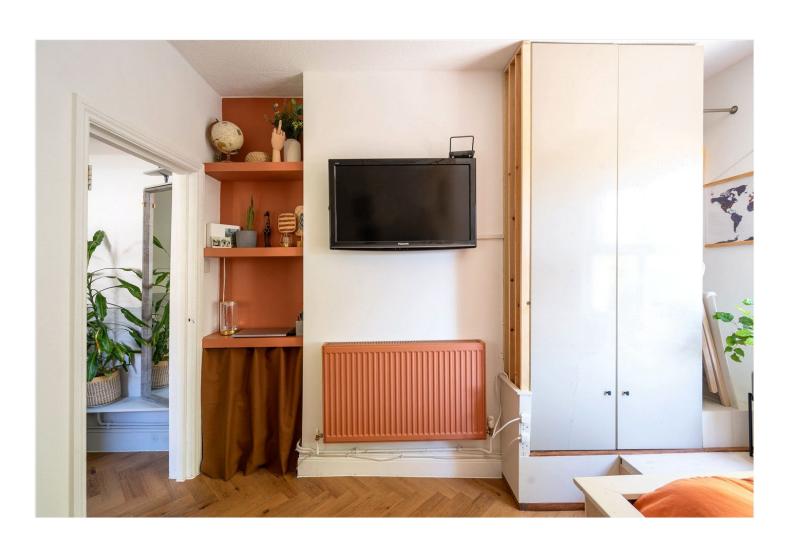

The layout is zoned to provide distinct areas for sleeping, living, and dining, with a bespoke platform bed and sleek open storage that enhance both functionality and flow. A contemporary kitchen is tucked neatly to one side, finished with marble-effect worktops, muted cabinetry, and gloss tiling, while the bathroom features a crisp, curated design with bespoke shelving, updated sanitaryware, and a calming, neutral palette. Herringbone flooring runs throughout, adding warmth and cohesion to the space.