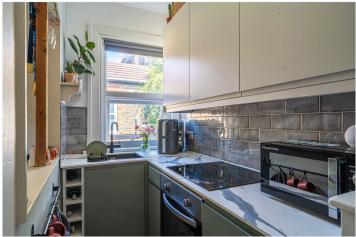

The layout is zoned to provide distinct areas for sleeping, living, and dining, with a bespoke platform bed and sleek open storage that enhance both functionality and flow. A contemporary kitchen is tucked neatly to one side, finished with marble-effect worktops, muted cabinetry, and gloss tiling, while the bathroom features a crisp, curated design with bespoke shelving, updated sanitaryware, and a calming, neutral palette. Herringbone flooring runs throughout, adding warmth and cohesion to the space.