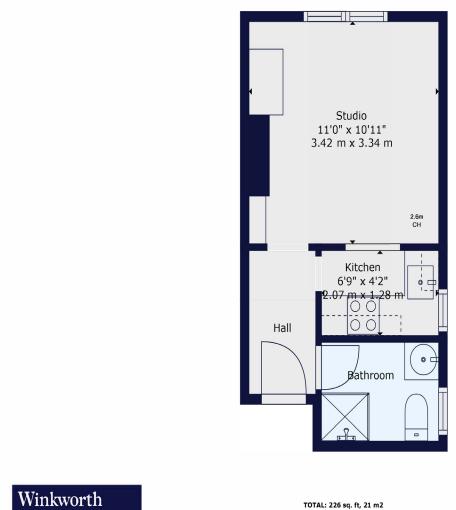

## STRIKING STUDIO IN A LEAFY STREET MOMENTS FROM TOOTING BEC COMMON AND BETWEEN BALHAM AND STREATHAM HILL

Streatham | 020 8769 6699 | streatham@winkworth.co.uk

for every step...

Set within a handsome period building and offered with a share of the freehold, this beautifully reimagined studio flat has been thoughtfully designed by an architect to maximise both space and style. The result is a smart, space-saving home with a welcoming aesthetic, where every inch has been cleverly considered.

The layout is zoned to provide distinct areas for sleeping, living, and dining, with a bespoke platform bed and sleek open storage that enhance both functionality and flow. A contemporary kitchen is tucked neatly to one side, finished with marble-effect worktops, muted cabinetry, and gloss tiling, while the bathroom features a crisp, curated design with bespoke shelving, updated sanitaryware, and a calming, neutral palette. Herringbone flooring runs throughout, adding warmth and cohesion to the space.

ws, fittings and appliances, including their size and location, are shown as standard sizes and do not n'by the seller, their agent or Winkworth. Any intending purchaser must satisfy himself by inspection riformation contained in these plans. This plan is for illustrative purposes only and should be used as such by any prospective purchasers.

This floorplan is for illustration purposes only and is not to scale. The position and size of doors, windows, appliances and other features are approximate.

Streatham | 020 8769 6699 | streatham@winkworth.co.uk