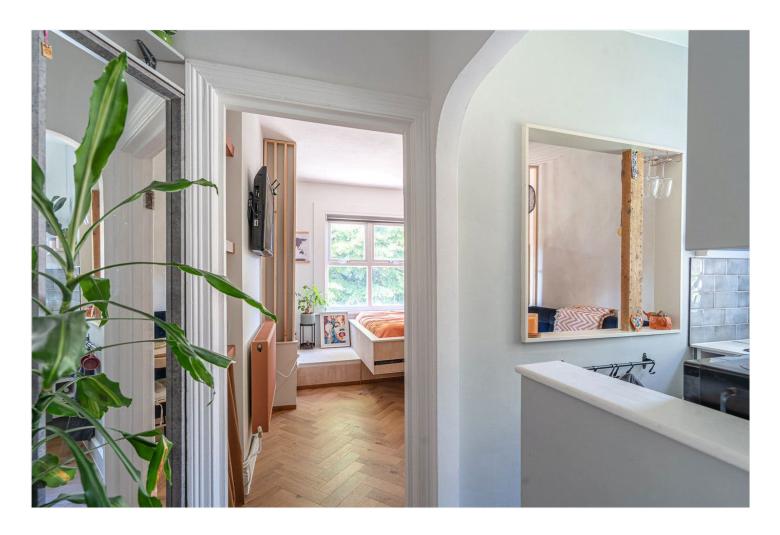

The layout is zoned to provide distinct areas for sleeping, living, and dining, with a bespoke platform bed and sleek open storage that enhance both functionality and flow. A contemporary kitchen is tucked neatly to one side, finished with marble-effect worktops, muted cabinetry, and gloss tiling, while the bathroom features a crisp, curated design with bespoke shelving, updated sanitaryware, and a calming, neutral palette. Herringbone flooring runs throughout, adding warmth and cohesion to the space.