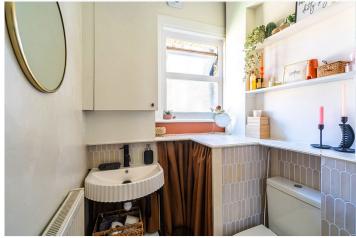

The layout is zoned to provide distinct areas for sleeping, living, and dining, with a bespoke platform bed and sleek open storage that enhance both functionality and flow. A contemporary kitchen is tucked neatly to one side, finished with marble-effect worktops, muted cabinetry, and gloss tiling, while the bathroom features a crisp, curated design with bespoke shelving, updated sanitaryware, and a calming, neutral palette. Herringbone flooring runs throughout, adding warmth and cohesion to the space.