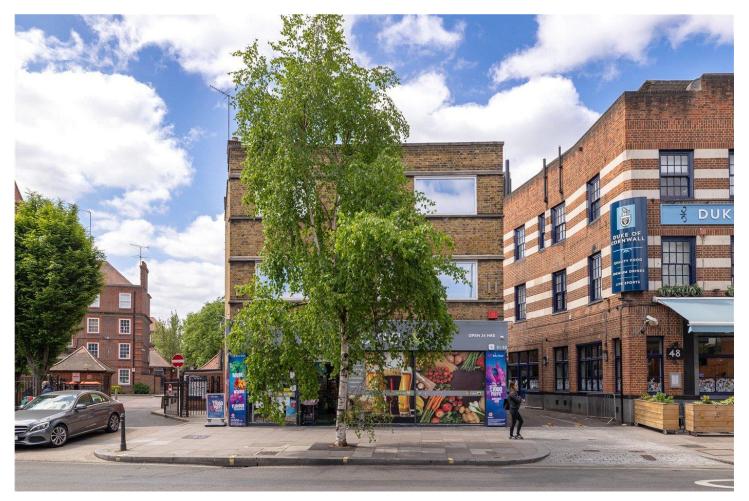

FULHAM PALACE ROAD, W6 **£595,000 LEASEHOLD** 

A spacious and unique four-bedroom maisonette arranged over the first and second floors, offering 1,563 sq. ft of internal space and a private roof terrace coming in at a competitive £380 per sq. ft.

Located just moments from the River Thames and Bishops Park, this wellconnected Fulham address is within easy reach of Putney Bridge and Hammersmith stations, offering access to the District, Piccadilly, Hammersmith & City, and Circle lines. Close by are vibrant local cafés, green spaces, and excellent schools, this is a superb opportunity to secure a versatile and spacious home in a desirable West London area.