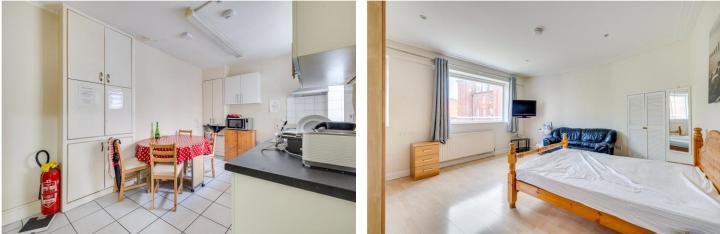

### **DESCRIPTION:**

The flat consists of four equal sized rooms which have been used as bedsits but could be either turned into a three bedroom, two bathroom flat with a separate kitchen and roof terrace, or two one bedroom flats subject to planning permission. The flat is being sold with no onward chain.