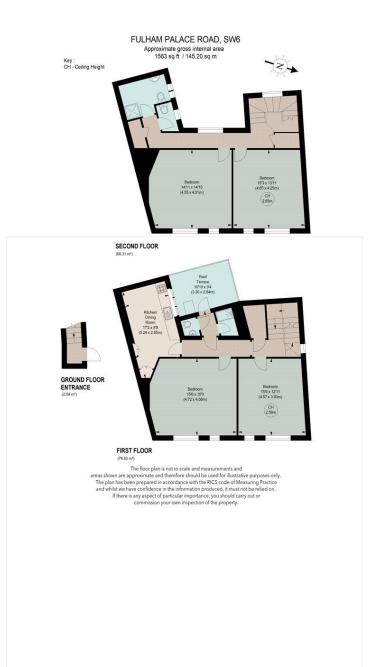

FULHAM PALACE ROAD, W6 **£595,000 LEASEHOLD** 

A spacious and unique four-bedroom maisonette arranged over the first and second floors, offering 1,563 sq. ft of internal space and a private roof terrace coming in at a competitive £380 per sq. ft.

Fulham & Parsons Green | 020 7731 3388 | fulham@winkworth.co.uk

This floorplan is for illustration purposes only and is not to scale. The position and size of doors, windows, appliances and other features are approximate.