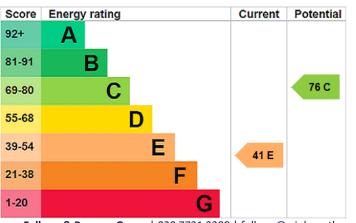

#### Tenure: Leasehold Term: 0 year and 0 months Service Charge: £0 per annum Ground Rent: £ 0 Annually (subject to increase)

Council Tax Band: F

Where no figures are shown, we have been unable to ascertain the information. All figures that are shown were correct at the time of printing.