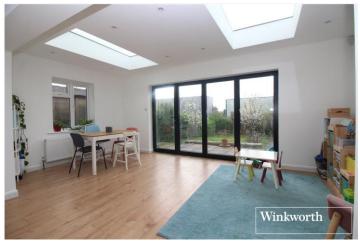

## **DESCRIPTION:**

Having historically been subject to a full width single storey rear extension and more recently an extensive schedule of reconfiguration and refurbishment, including an updated kitchen and bathroom, this three bedroom family house is well presented throughout and offered for sale chain free.

## **AT A GLANCE**

- Three Bedrooms
- Two Receptions
- 1179 Square Feet
- Southerly Rear Garden
- Chain Free
- Off Street Parking
- Gas Central Heating
- Double Glazed Including Bi Folding Patio Doors

This floorplan is for illustration purposes only and is not to scale. The position and size of doors, windows, appliances and other features are approximate.