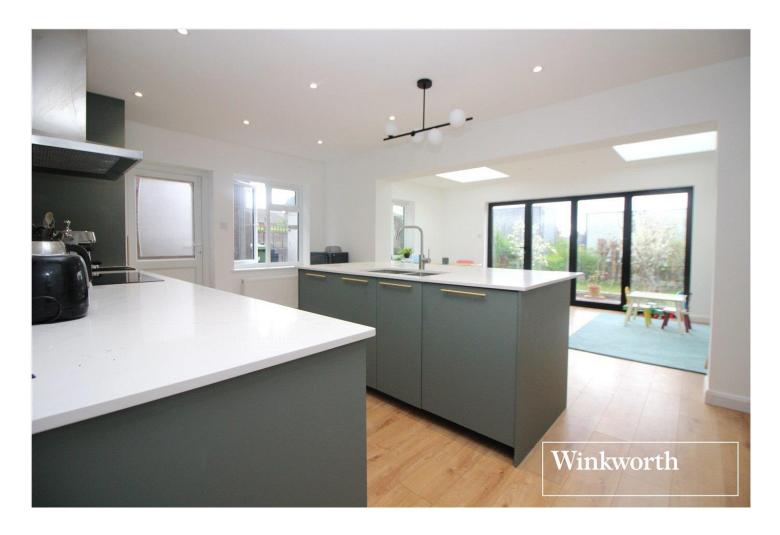

## **DESCRIPTION:**

Having historically been subject to a full width single storey rear extension and more recently an extensive schedule of reconfiguration and refurbishment, including an updated kitchen and bathroom, this three bedroom family house is well presented throughout and offered for sale chain free.