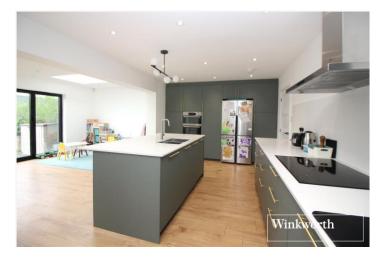

## **DESCRIPTION:**

Having historically been subject to a full width single storey rear extension and more recently an extensive schedule of reconfiguration and refurbishment, including an updated kitchen and bathroom, this three bedroom family house is well presented throughout and offered for sale chain free.

Located in an elevated position just off Cowley Hill, close to several "Good" Ofsted rated schools the property's accommodation totals almost 1200 square feet and is complimented by Southerly facing rear garden and off street parking to the front.

## **AT A GLANCE**

- Three Bedrooms
- Two Receptions
- 1179 Square Feet
- Southerly Rear Garden
- Chain Free
- Off Street Parking
- Gas Central Heating
- Double Glazed Including Bi Folding Patio Doors

This floorplan is for illustration purposes only and is not to scale. The position and size of doors, windows, appliances and other features are approximate.