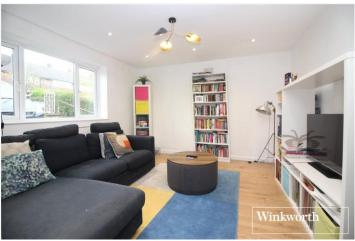

## **DESCRIPTION:**

Having historically been subject to a full width single storey rear extension and more recently an extensive schedule of reconfiguration and refurbishment, including an updated kitchen and bathroom, this three bedroom family house is well presented throughout and offered for sale chain free.

## **AT A GLANCE**

- Three Bedrooms
- Two Receptions
- 1179 Square Feet
- Southerly Rear Garden
- Chain Free
- Off Street Parking
- Gas Central Heating
- Double Glazed Including Bi Folding Patio Doors

This floorplan is for illustration purposes only and is not to scale. The position and size of doors, windows, appliances and other features are approximate.