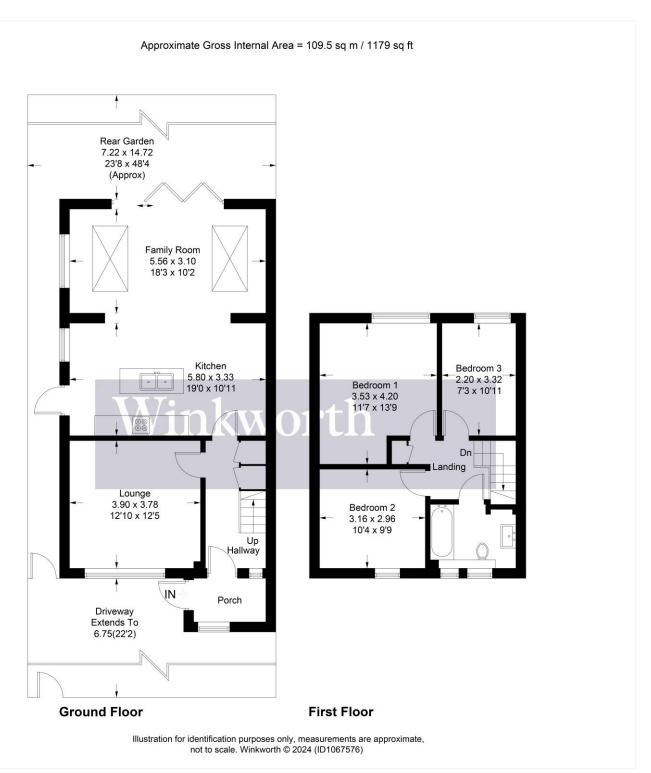

## **AT A GLANCE**

- Three Bedrooms
- Two Receptions
- 1179 Square Feet
- Southerly Rear Garden
- Chain Free
- Off Street Parking
- Gas Central Heating
- Double Glazed Including Bi Folding Patio Doors

This floorplan is for illustration purposes only and is not to scale. The position and size of doors, windows, appliances and other features are approximate.