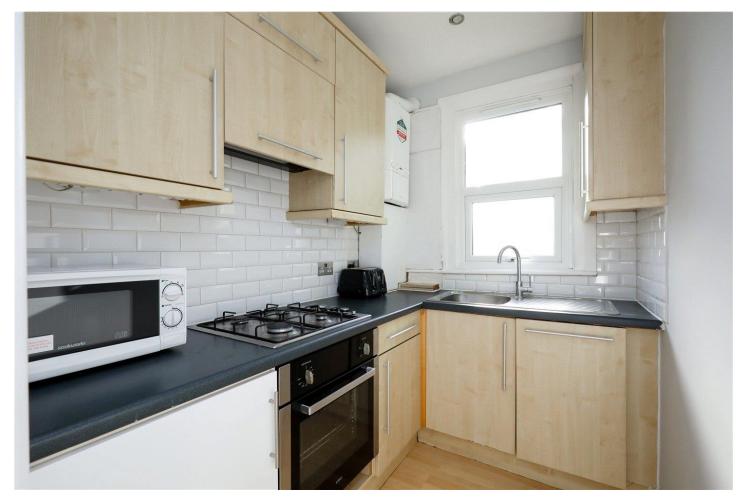

## **DESCRIPTION:**

Introducing a delightful two-bedroom first-floor flat, brimming with character and potential. Situated within an elegant Edwardian building, this property offers over 720 square feet of space to make your own. Featuring a separate kitchen and reception area, there's ample room to entertain and unwind. While it may benefit from some light modernization, the opportunity to put your personal touch on this charming space awaits. Located conveniently close to West Ealing Tube Station, commuting and exploring the vibrant surrounding area couldn't be easier.