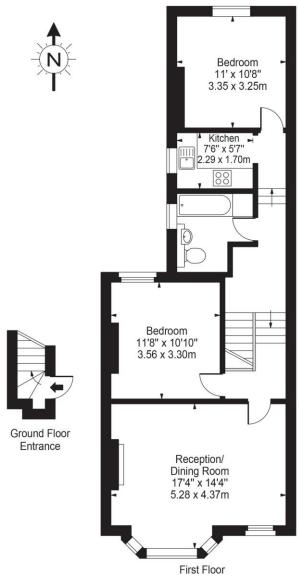

## Bradley Gardens, W13

Approx. Gross Internal Area 726 Sq Ft - 67.45 Sq M

## For Illustration Purposes Only - Not To Scale Floor Plan by Mira Nikolova Photography

This floor plan should be used as a general outline for guidance only and does not constitute in whole or in part an offer or contract.

This floorplan is for illustration purposes only and is not to scale. The position and size of doors, windows, appliances and other features are approximate.

Ealing & Acton | 0208 896 0123 | ealing@winkworth.co.uk