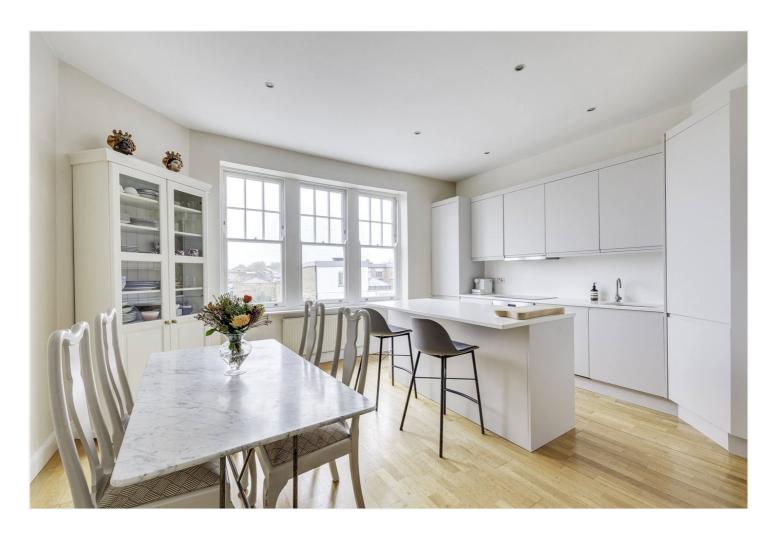

The reception room has lovely high ceilings with wooden floors running throughout, there is ample space for a large set of sofas and coffee table. The kitchen is accessed through the sitting room, it is modern and sleek with a kitchen island, breakfast bar, induction hob with oven below, and inbuilt fridge/freezer, dishwasher and washing machine. This is the perfect place to entertain and look out over Fulham's rooftops through the beautiful triple sash windows.