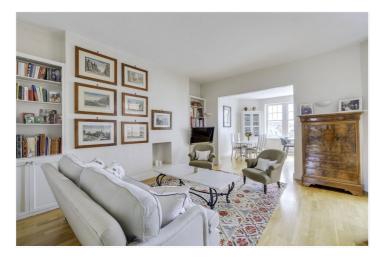

The reception room has lovely high ceilings with wooden floors running throughout, there is ample space for a large set of sofas and coffee table. The kitchen is accessed through the sitting room, it is modern and sleek with a kitchen island, breakfast bar, induction hob with oven below, and inbuilt fridge/freezer, dishwasher and washing machine. This is the perfect place to entertain and look out over Fulham's rooftops through the beautiful triple sash windows.