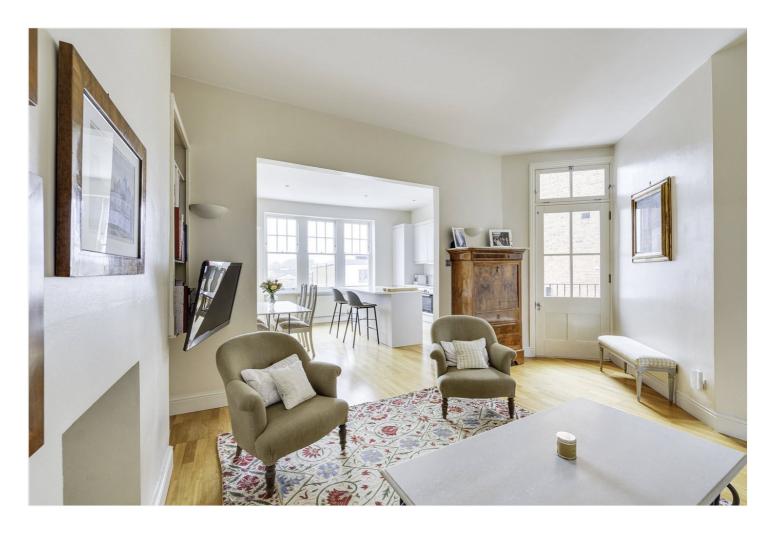

## **DESCRIPTION:**

A lovely and spacious two-bedroom flat on the second floor of a handsome mansion block in the heart of Fulham.

The flat is located on the second floor and has two exceptionally large double bedrooms complete with inbuilt storage. The bathroom comprises a bath with shower above, sink with vanity mirror and light. There is a separate WC directly next door.

The reception room has lovely high ceilings with wooden floors running throughout, there is ample space for a large set of sofas and coffee table. The kitchen is accessed through the sitting room, it is modern and sleek with a kitchen island, breakfast bar, induction hob with oven below, and inbuilt fridge/freezer, dishwasher and washing machine. This is the perfect place to entertain and look out over Fulham's rooftops through the beautiful triple sash windows.