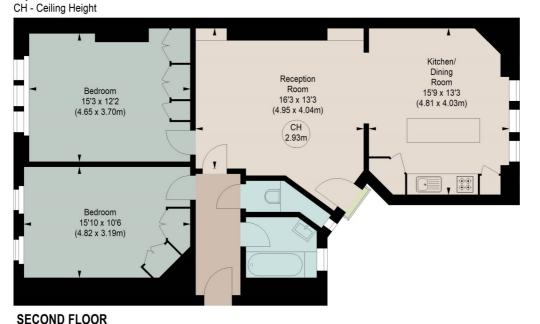

## KINGS COURT MANSIONS, SW6

Approximate gross internal area 930 sq ft / 86.40 sq m

Key:

Illustration For Identification Purposes Only.

All measurements and areas are approximate, not to scale.

This floorplan is for illustration purposes only and is not to scale. The position and size of doors, windows, appliances and other features are approximate.