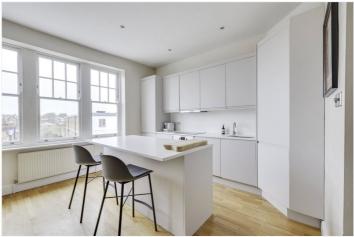

The reception room has lovely high ceilings with wooden floors running throughout, there is ample space for a large set of sofas and coffee table. The kitchen is accessed through the sitting room, it is modern and sleek with a kitchen island, breakfast bar, induction hob with oven below, and inbuilt fridge/freezer, dishwasher and washing machine. This is the perfect place to entertain and look out over Fulham's rooftops through the beautiful triple sash windows.