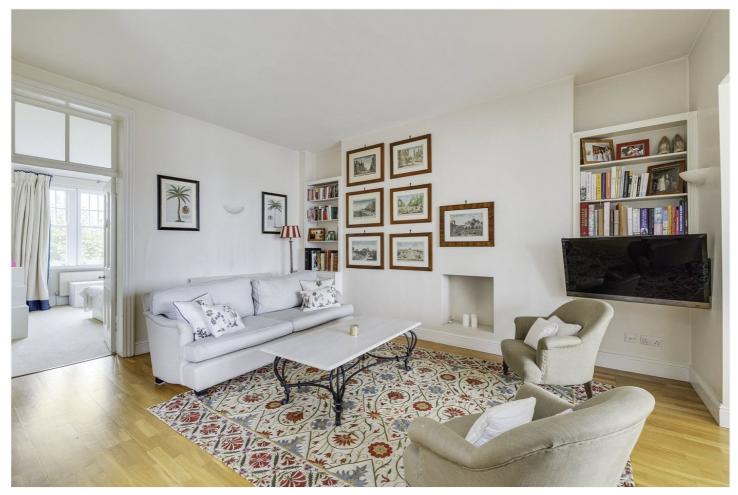

The reception room has lovely high ceilings with wooden floors running throughout, there is ample space for a large set of sofas and coffee table. The kitchen is accessed through the sitting room, it is modern and sleek with a kitchen island, breakfast bar, induction hob with oven below, and inbuilt fridge/freezer, dishwasher and washing machine. This is the perfect place to entertain and look out over Fulham's rooftops through the beautiful triple sash windows.