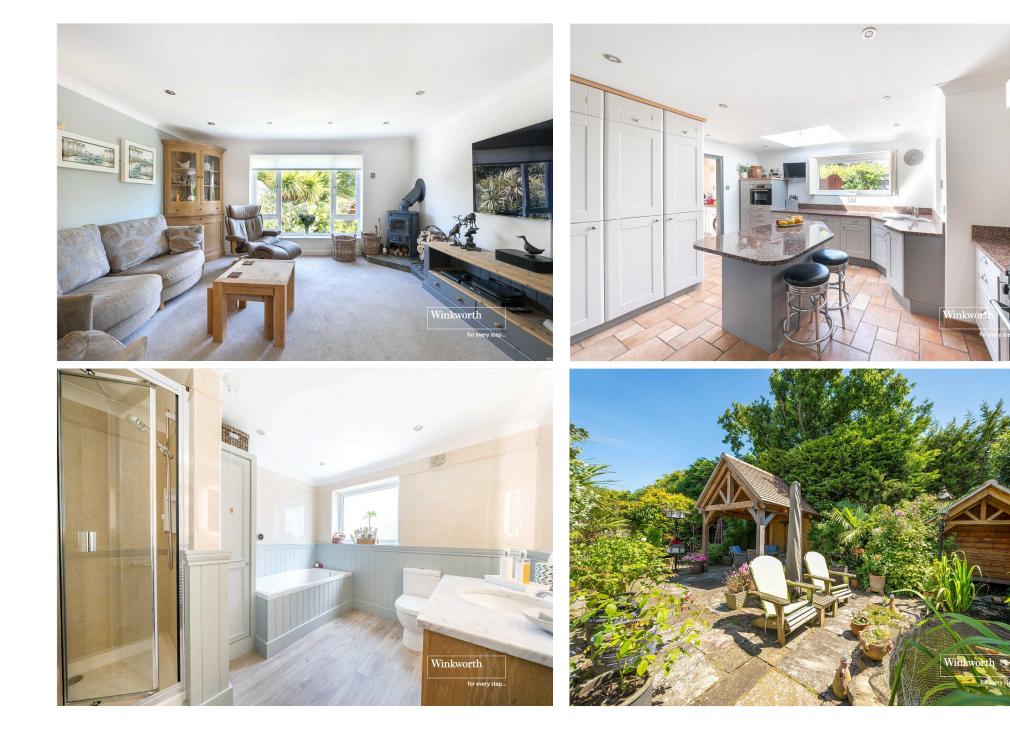

Immaculately presented throughout with quality fittings, this lovely home features a stunning lounge/dining room with feature picture window and log burning stove.

There is a kitchen/breakfast with central island, Velux window providing natural light, range of fitted cupboards and some integrated appliances. A separate utility room then leads out to the side with access via steps down to the garden.

The first floor also includes a master bedroom suite with walkin wardrobe and luxury en-suite shower room. Separate cloakroom.

Steps lead down to the lower ground floor level where there are two further double bedrooms with built in storage, a separate family bathroom and further en suite shower room.

One of the bedrooms is currently used as a second lounge with door to a separate office area and a rear conservatory with glass roof providing access to the garden.

There is also a fantastic home cinema room with bar area which could be used as a fourth bedroom or games room.