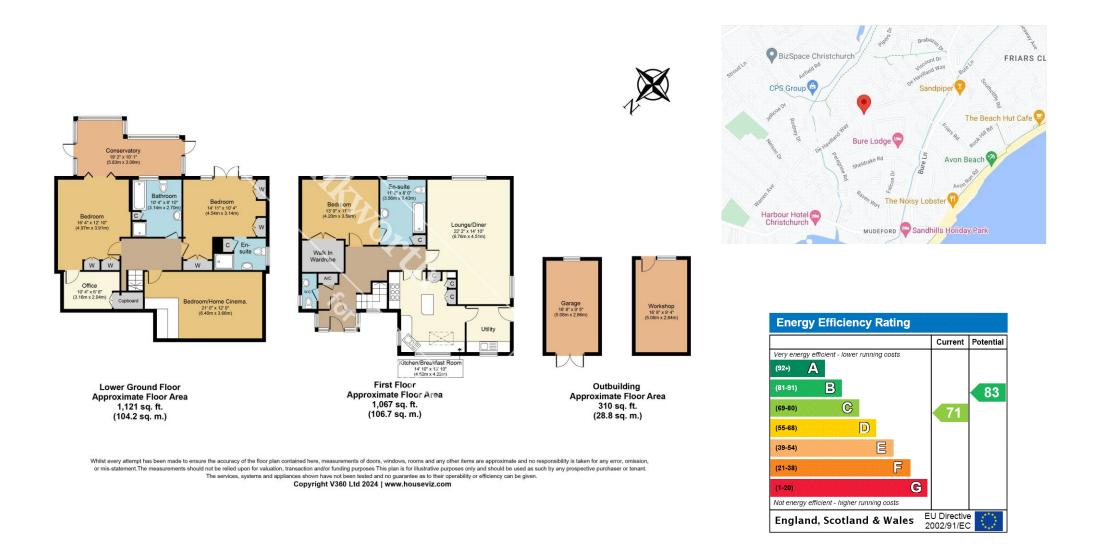

## **Description:**

A spacious detached house in a wonderful position, tucked away on a quiet, leafy lane just moments from award winning beaches and the picturesque Mudeford Quay.

This stunning home boasts stylish accommodation of nearly 2500 sq ft with a magnificent mature and landscaped, south facing rear garden.

The first floor also includes a master bedroom suite with walkin wardrobe and luxury en-suite shower room. Separate cloakroom.

Steps lead down to the lower ground floor level where there are two further double bedrooms with built in storage, a separate family bathroom and further en suite shower room.

One of the bedrooms is currently used as a second lounge with door to a separate office area and a rear conservatory with glass roof providing access to the garden.

There is also a fantastic home cinema room with bar area which could be used as a fourth bedroom or games room.

## At a glance...

Very well appointed detached home of approximately 2500 sqft

01425 274444

mudeford@winkworth.co.uk

- Spacious lounge/dining room with feature picture window and log burner
- Fitted kitchen/breakfast room, utility room and separate cloakroom
- Master bedroom with luxury ensuite and walk in wardrobe
- Two further double bedrooms with built in storage
- > Two further luxury bath/shower rooms
- Fourth bedroom/home cinema room with bar area
- Glass roofed conservatory extension with access to the garden & separate office space
- South facing landscaped garden with outdoor seating areas, pond and plenty of storage
- Large brick paved driveway with five bar wooden gates
- Single garage and separate workshop/store