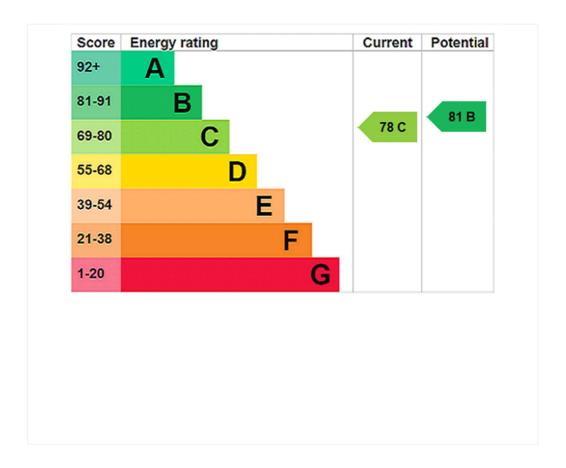

Council Tax Band: E

Where no figures are shown, we have been unable to ascertain the information. All figures that are shown were correct at the time of printing.

Where no figures are shown, we have been unable to ascertain the information. All figures that are shown were correct at the time of printing.