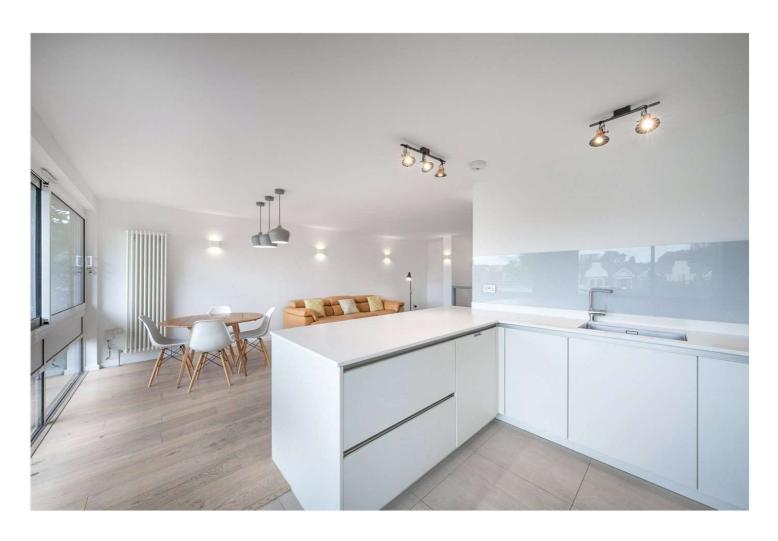

## ELAINE COURT, LONDON, NW3 £3,700 PER MONTH FURNISHED, UNFURNISHED

A beautifully refurbished two-bedroom, two-bathroom split level apartment set on the 2nd and 3rd floor of a well-maintained, purpose-built block (with lift) on Haverstock Hill. The property offers off street parking on a first-come, first-served basis and access to communal gardens.