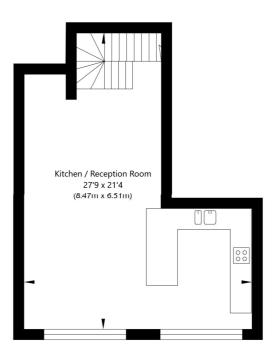

## Elaine Court, 123 Haverstock Hill, London NW3 4RT

Second Floor GROSS INTERNAL FLOOR AREA APPROX. 48.82 SQ M / 526 SQ FT

Third Floor GROSS INTERNAL FLOOR AREA APPROX. 40.35 SQ M / 434 SQ FT

APPROXIMATE GROSS INTERNAL FLOOR AREA 89.17 SQ M / 960 SQ FT
THIS FLOOR PLAN IS FOR ILLUSTRATIVE PURPOSES ONLY AND
SHOULD BE USED FOR THIS PURPOSE BY PROSPECTIVE APPLICANTS AS ITS NOT TO SCALE.