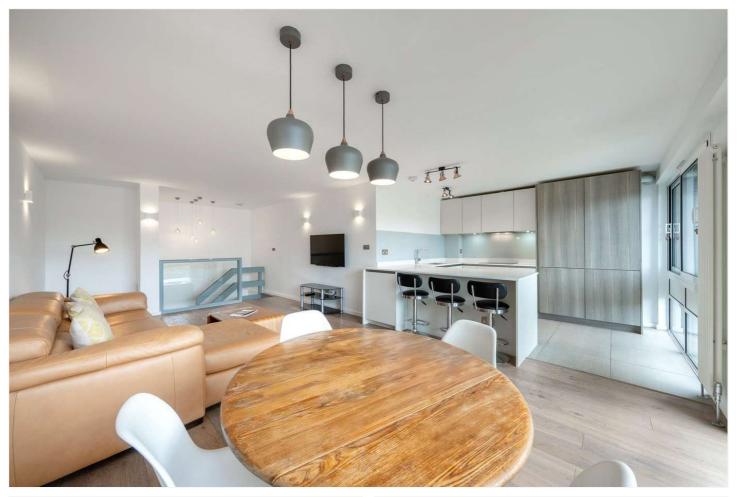

## ELAINE COURT, LONDON, NW3 £3,700 PER MONTH FURNISHED, UNFURNISHED

A beautifully refurbished two-bedroom, two-bathroom split level apartment set on the 2nd and 3rd floor of a well-maintained, purpose-built block (with lift) on Haverstock Hill. The property offers off street parking on a first-come, first-served basis and access to communal gardens.