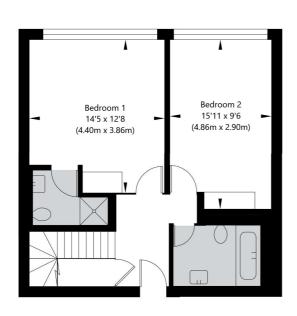

## Elaine Court, 123 Haverstock Hill, London NW3 4RT

Second Floor GROSS INTERNAL FLOOR AREA APPROX. 48.82 SQ M / 526 SQ FT

Third Floor GROSS INTERNAL FLOOR AREA APPROX. 40.35 SQ M / 434 SQ FT

APPROXIMATE GROSS INTERNAL FLOOR AREA 89.17 SQ M / 960 SQ FT
THIS FLOOR PLAN IS FOR ILLUSTRATIVE PURPOSES ONLY AND
SHOULD BE USED FOR THIS PURPOSE BY PROSPECTIVE APPLICANTS AS ITS NOT TO SCALE.