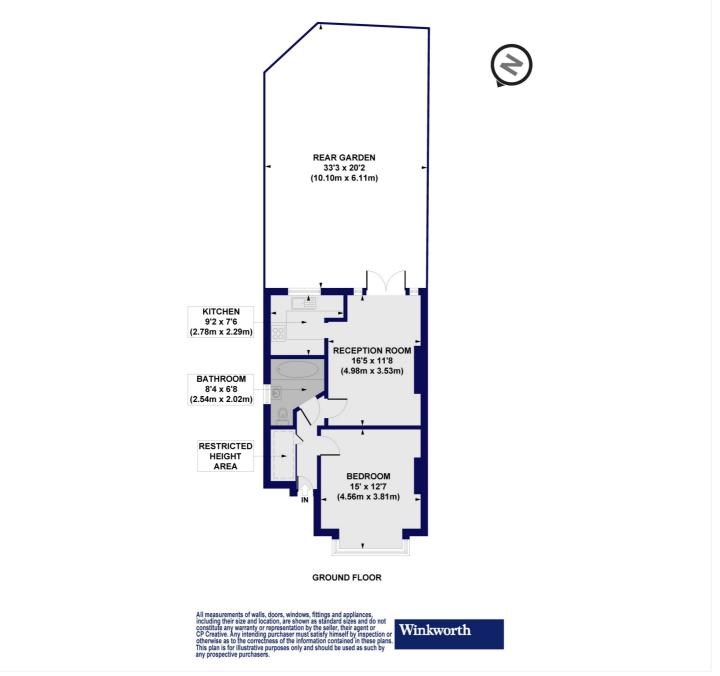

Approx. Gross Internal Floor Area 536 sq. ft / 49.78 sq. m (Including Restricted Height Area) Approx. Gross Internal Floor Area 513 sq. ft / 47.65 sq. m (Excluding Restricted Height Area)

This floorplan is for illustration purposes only and is not to scale. The position and size of doors, windows, appliances and other features are approximate.