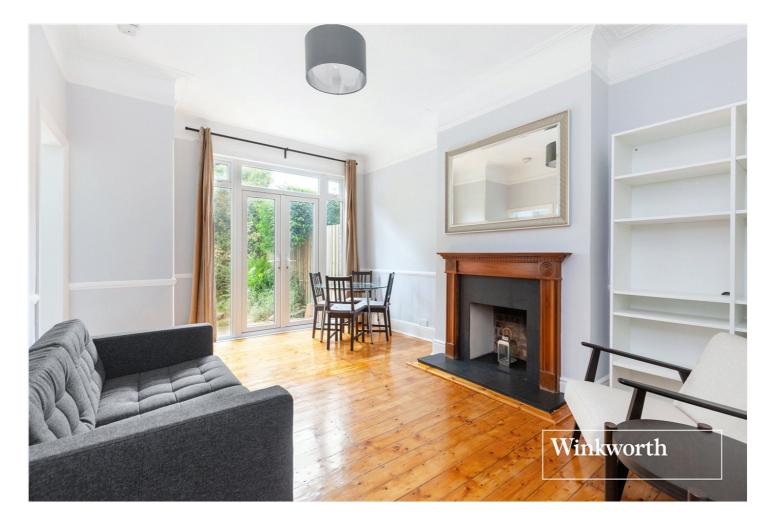

## **DESCRIPTION:**

Winkworth are delighted to offer this recently decorated and wellpresented ground floor one bedroom garden flat. Situated within an 8 minute walking distance to Finchley Central underground and Ballards Lane shopping amenities. This spacious conversion flat comprises of one large double bedroom, tiled bathroom with under-floor heating, good size living room with doors opening out to the beautiful landscaped garden, modern fully fitted kitchen, wooden flooring throughout with the exception of newly fitted carpet in bedroom, high ceilings, gas central heating and double glazed windows, offered furnished. Available now.