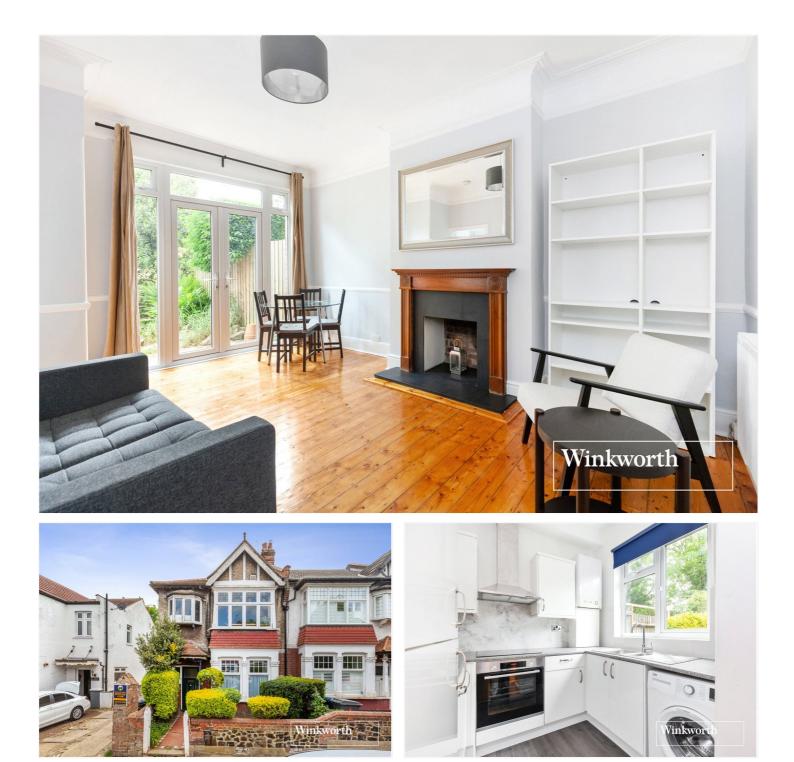

## **DESCRIPTION:**

Winkworth are delighted to offer this recently decorated and wellpresented ground floor one bedroom garden flat. Situated within an 8 minute walking distance to Finchley Central underground and Ballards Lane shopping amenities. This spacious conversion flat comprises of one large double bedroom, tiled bathroom with under-floor heating, good size living room with doors opening out to the beautiful landscaped garden, modern fully fitted kitchen, wooden flooring throughout with the exception of newly fitted carpet in bedroom, high ceilings, gas central heating and double glazed windows, offered furnished. Available now.