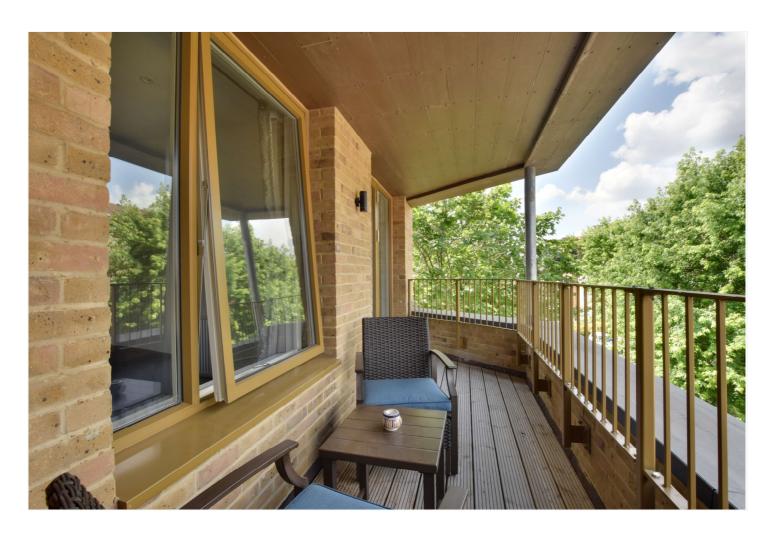

The property features a spacious and luminous open plan kitchen living room, perfect for entertaining guests, which extends to a charming covered balcony. Three well-proportioned bedrooms and two bathrooms, equipped with underfloor heating, complete the interior. Ample storage space and video entry ensure convenience and security.

## **AT A GLANCE**

- three bedroom apartment
- superb condition
- 1st floor with lift
- circa 982 sq ft
- large covered balcony
- two bathrooms
- lovely kitchen diner
- new development
- moments from DLR
- close to town centre
- short walk to mainline rail