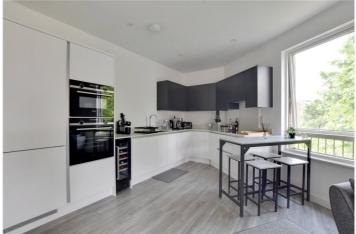

The property features a spacious and luminous open plan kitchen living room, perfect for entertaining guests, which extends to a charming covered balcony. Three well-proportioned bedrooms and two bathrooms, equipped with underfloor heating, complete the interior. Ample storage space and video entry ensure convenience and security.