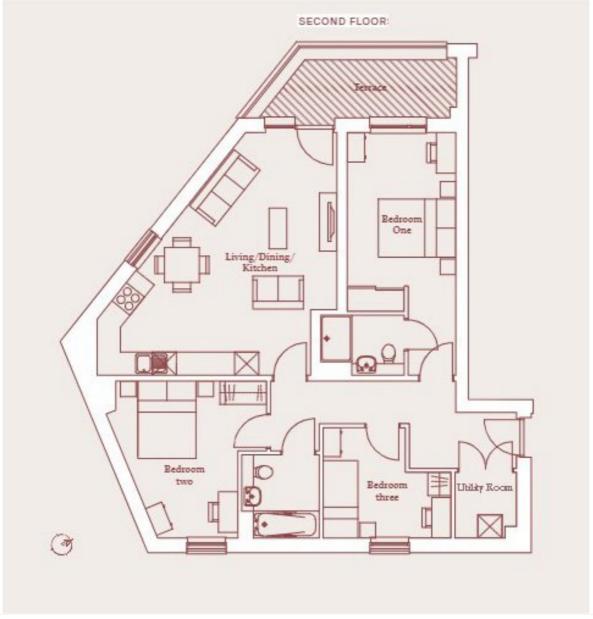

Living/Dining/Kitchen Bedroom Two 6.3 x 6.2 m 4.1 m x 3.9 m

Bedroom One 4mx 2.8m

Bedroom Three 2.9mx3.3m

Utility Room

This floorplan is for illustration purposes only and is not to scale. The position and size of doors, windows, appliances and other features are approximate.