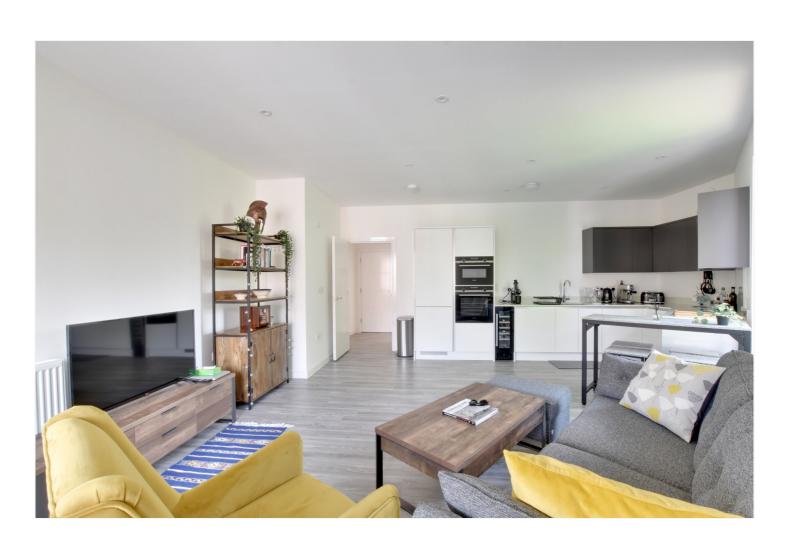

## **DESCRIPTION:**

We are delighted to present this exceptional three-bedroom apartment located on the first floor, measuring approximately 982 sq ft. Situated in an excellent location just moments away from Deptford Bridge DLR and just a short walk from the Greenwich town centre, this apartment offers an ideal living experience.

The property features a spacious and luminous open plan kitchen living room, perfect for entertaining guests, which extends to a charming covered balcony. Three well-proportioned bedrooms and two bathrooms, equipped with underfloor heating, complete the interior. Ample storage space and video entry ensure convenience and security.