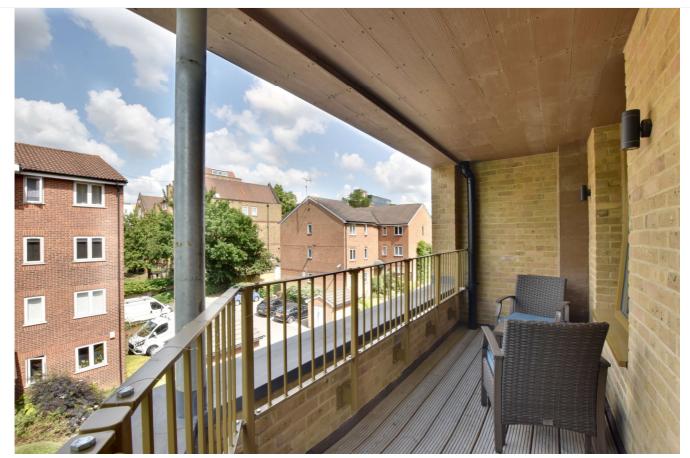

The property features a spacious and luminous open plan kitchen living room, perfect for entertaining guests, which extends to a charming covered balcony. Three well-proportioned bedrooms and two bathrooms, equipped with underfloor heating, complete the interior. Ample storage space and video entry ensure convenience and security.

## **AT A GLANCE**

- three bedroom apartment
- superb condition
- 1st floor with lift
- circa 982 sq ft
- large covered balcony
- two bathrooms
- lovely kitchen diner
- new development
- moments from DLR
- close to town centre
- short walk to mainline rail