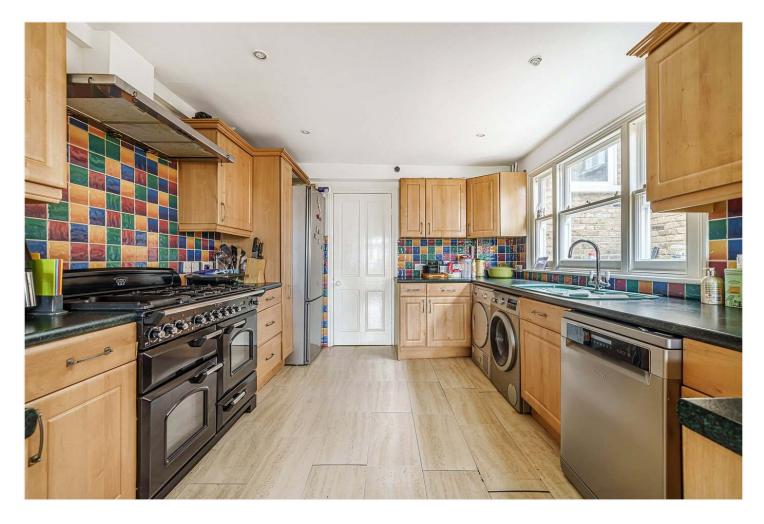

#### **DESCRIPTION:**

A large period home with arguably the best views of London. A very well-presented, spacious, four-bedroom terraced family home situated in a popular residential location in East Dulwich, within close proximity to Dulwich Village and the heart of Lordship Lane. The property offers a large double reception with original oak dividing doors and a family kitchen-diner with doors leading out to a large North/ West facing garden to the rear. The first floor comprises four well-proportioned bedrooms and a family bathroom, with a further en-suite situated in the master bedroom. The outdoor area boasts a large terrace with impeccable views across the ever-expanding London Skyline, furthermore incorporating a large lawned area. Further benefits include private off-street parking as well as the potential to extend into the loft and side return STPP. The location offers easy access to Lordship Lane with its impressive array of shops, bars, and restaurants. A short bus journey to Forest Hill gives access to the East London line, with further rail networks at West Dulwich and direct links to London Bridge from East Dulwich station.