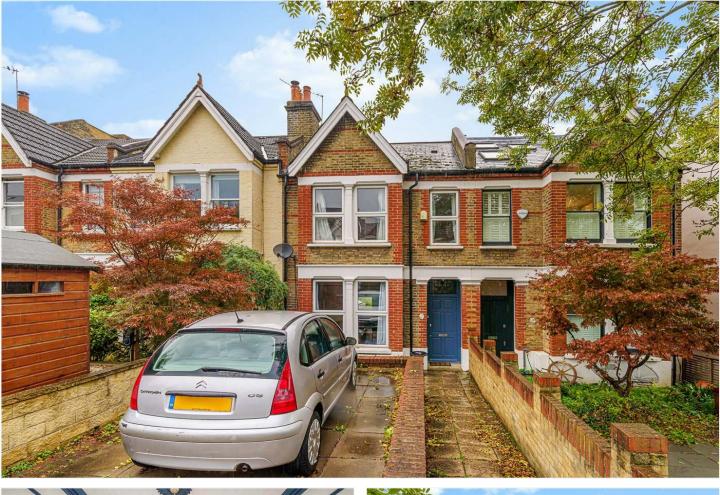

OVERHILL ROAD, EAST DULWICH, SE22 OIEO £1,000,000 FREEHOLD

# A VERY WELL-PRESENTED, SPACIOUS, FOUR-BEDROOM TERRACED FAMILY HOME SITUATED IN A POPULAR RESIDENTIAL LOCATION.

Dulwich | 020 8299 2722 | dulwich@winkworth.co.uk

#### **DESCRIPTION:**

A large period home with arguably the best views of London. A very well-presented, spacious, four-bedroom terraced family home situated in a popular residential location in East Dulwich, within close proximity to Dulwich Village and the heart of Lordship Lane. The property offers a large double reception with original oak dividing doors and a family kitchen-diner with doors leading out to a large North/ West facing garden to the rear. The first floor comprises four well-proportioned bedrooms and a family bathroom, with a further en-suite situated in the master bedroom. The outdoor area boasts a large terrace with impeccable views across the ever-expanding London Skyline, furthermore incorporating a large lawned area. Further benefits include private off-street parking as well as the potential to extend into the loft and side return STPP. The location offers easy access to Lordship Lane with its impressive array of shops, bars, and restaurants. A short bus journey to Forest Hill gives access to the East London line, with further rail networks at West Dulwich and direct links to London Bridge from East Dulwich station.