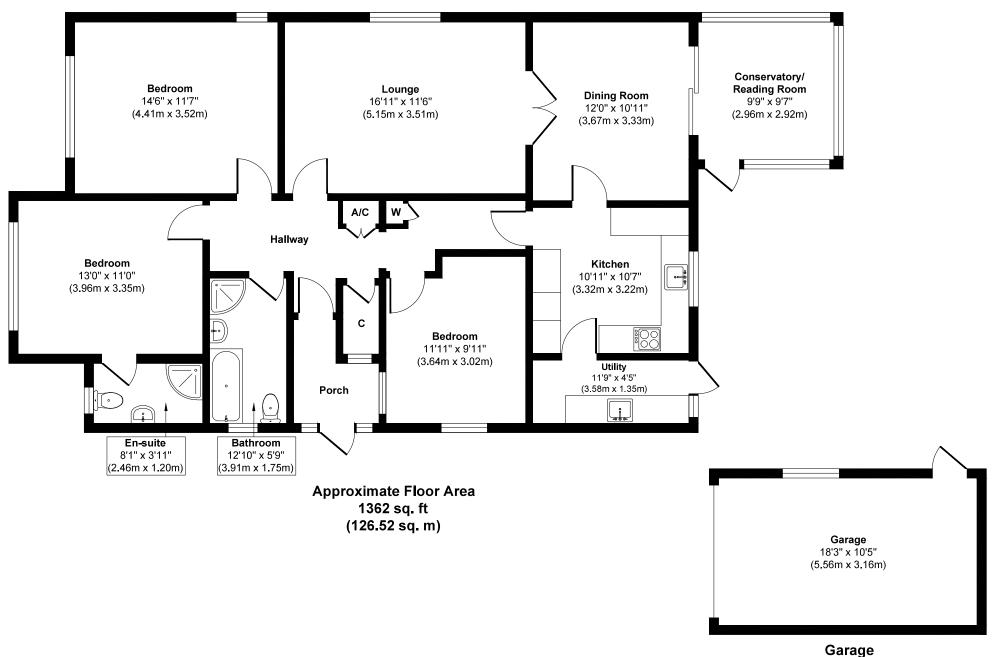

Mayfield Way
Ferndown BH22 9HP
Guide Price £550,000

Winkworth





# GUIDE PRICE £550,000 FREEHOLD

A fantastic opportunity to purchase this immaculate, totally refurbished three double bedroom, two bathroom detached bungalow positioned in a quiet residential area benefiting from a stunning rear garden, off road parking and a detached garage.

Detached Bungalow
Utility Room & Garage
Driveway & EV Car Charging Point
Fully Modernised Throughout
Totally Secluded Garden
Sought After Residential Location
Three Double Bedrooms
Two Bathrooms
Conservatory
Utility Room
Two Further Reception Rooms

EPC TBC | Council Tax Band D

01202 434365 ferndown@winkworth.co.uk

























# **Mayfield Way**



Garage
Approximate Floor Area
189 sq. ft
(17.58 sq. m)



### **LOCATION**

Less than a five minute walk from Ferndown town centre, which has a range of shops, cafes and amenities including an M&S Food hall and Ferndown championship golf course. There are bus routes within a short walk giving you easy access to Bournemouth, Poole & Wimborne all of which have an excellent range of shops, bars, restaurants and leisure facilities. Award winning sandy beaches are just twenty minutes away in Bournemouth and the nearby A31 provides quick access to the New Forest, Southampton and London.

## Winkworth Ferndown

406 Ringwood Road, Ferndown, Dorset, BH22 9AU 01202 434365 | ferndown@winkworth.co.uk winkworth.co.uk/ferndown