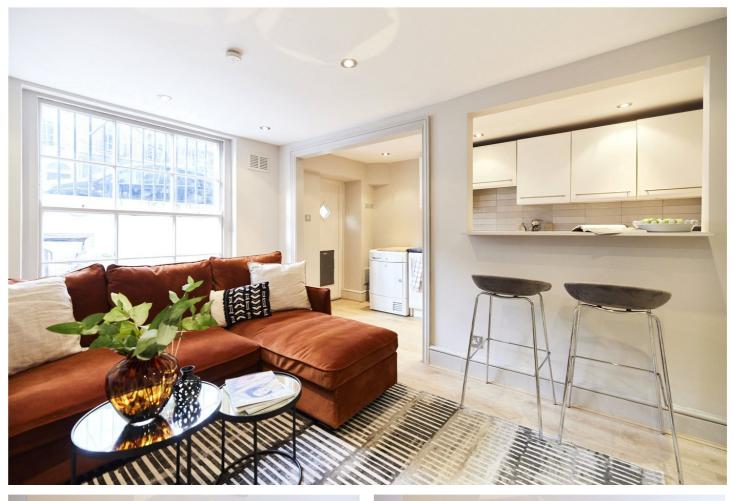

#### **DESCRIPTION:**

The apartment is located on the lower ground floor of a Grade II listed house and comprises of a double bedroom overlooking the communal gardens to the rear, a family bathroom, a kitchen and a semi open plan reception room with west facing sash windows. Amwell Street and the local area offers an excellent array of amenities as the shops, bars and restaurants of Clerkenwell, Exmouth Market, King's Cross and Islington are just moments away. The nearest public transport links are King's Cross St Pancras (London Underground/Overground as well as Eurostar connections), Farringdon and Angel Stations. There are also multiple bus links, linking areas such as the West end and the City.