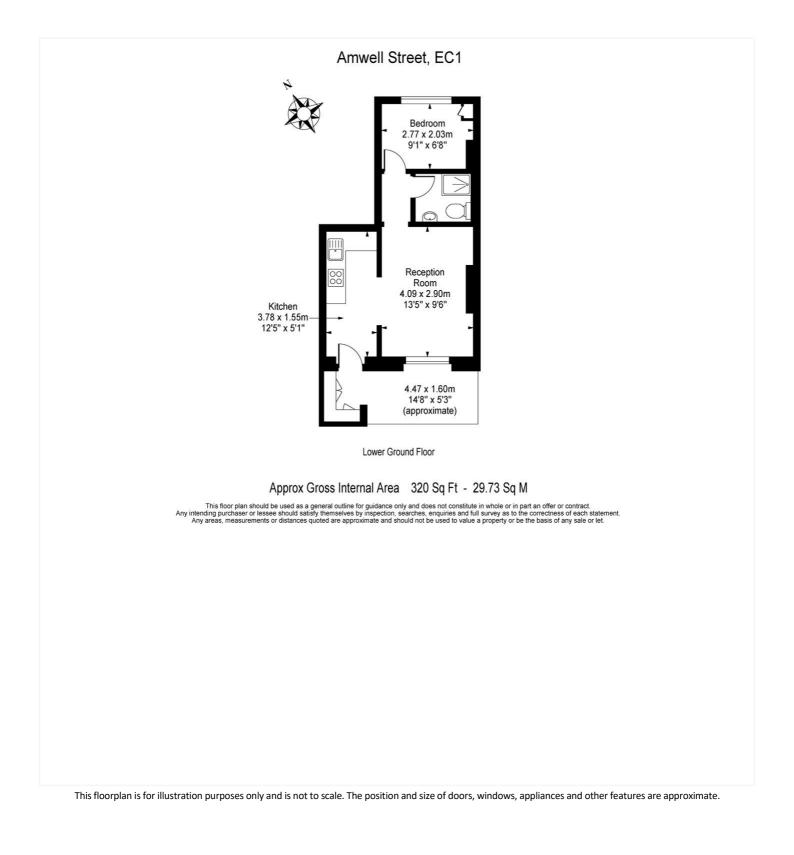

#### **DESCRIPTION:**

The apartment is located on the lower ground floor of a Grade II listed house and comprises of a double bedroom overlooking the communal gardens to the rear, a family bathroom, a kitchen and a semi open plan reception room with west facing sash windows. Amwell Street and the local area offers an excellent array of amenities as the shops, bars and restaurants of Clerkenwell, Exmouth Market, King's Cross and Islington are just moments away. The nearest public transport links are King's Cross St Pancras (London Underground/Overground as well as Eurostar connections), Farringdon and Angel Stations. There are also multiple bus links, linking areas such as the West end and the City.