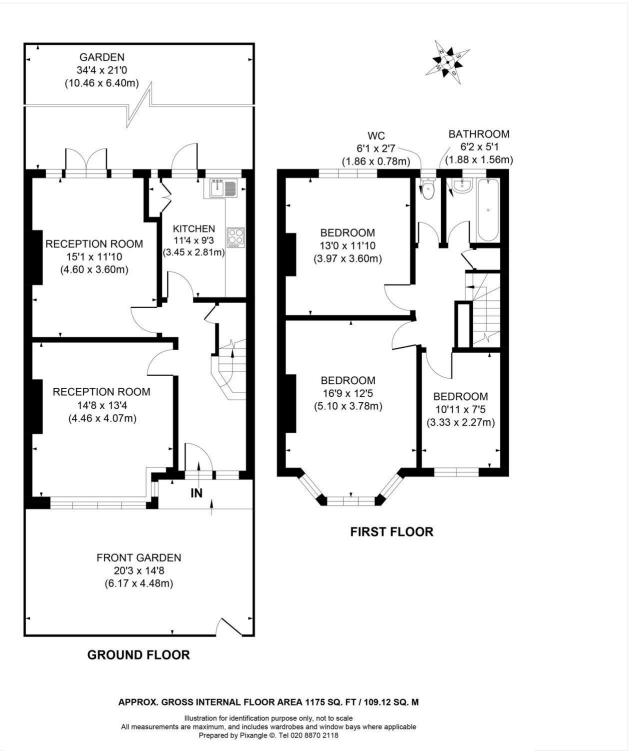

## **DESCRIPTION:**

This spacious and beautifully presented house is ideally located between Clapham South and Balham, offering excellent transport links and comfortable living.

The property features four bedrooms, with one of the downstairs reception rooms currently being used as the fourth bedroom. The first floor houses three additional double bedrooms, and the ground floor includes a separate reception room, a large kitchen, a modern family bathroom, and a generous private garden.

Lambeth Council Tax Band: E

This floorplan is for illustration purposes only and is not to scale. The position and size of doors, windows, appliances and other features are approximate.

Tooting I 020 8767 5221 I tooting@winkworth.co.uk