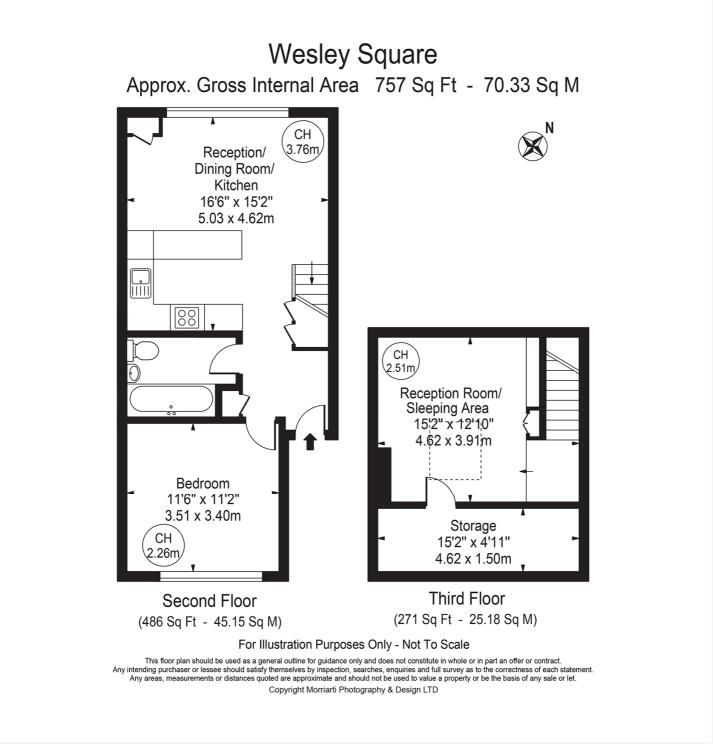

This floorplan is for illustration purposes only and is not to scale. The position and size of doors, windows, appliances and other features are approximate.

Tenure: Share of Freehold Term: 953 year and 6 months Service Charge: £3000 per annum Ground Rent: £ 100 Annually Council Tax Band: E Where no figures are shown, we have been unable to ascertain the information. All figures that are shown were correct at the time of printing.