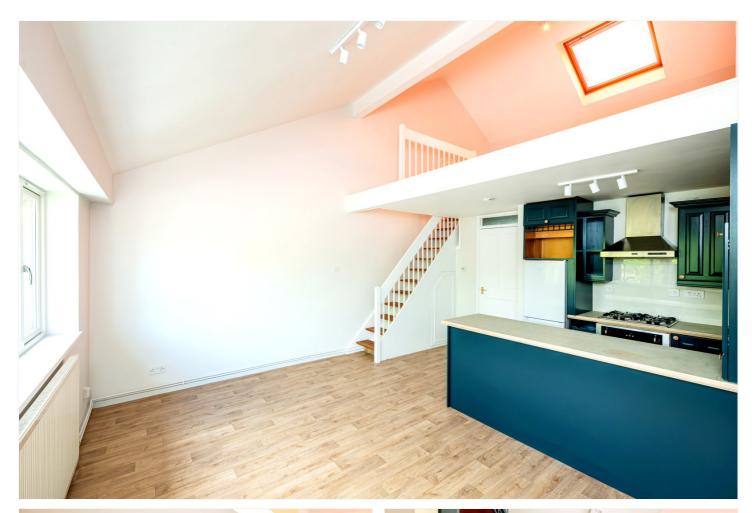

### **DESCRIPTION:**

Situated in an exclusive private communal garden square, the flats surround the picturesque and well-maintained gardens. The internal space comprises a bespoke designed open plan kitchen/reception with modern fixtures and fittings, spacious upstairs reception room/sleeping area. a spacious bedroom on the lower floor that benefits from an abundance of natural light and modern family bathroom.

### AT A GLANCE

- Loft Style Flat
- 2<sup>nd</sup> Floor
- High Ceilings
- Mezzanine Area that can be used as a Sleeping Area or 2<sup>nd</sup> Reception Room
- Fantastic Communal Garden
- Moments from Westbourne Grove and Portobello Market
- EPC Rating C