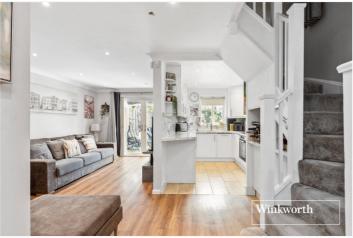

## **DESCRIPTION:**

We are pleased to offer this, well presented and spacious, semidetached family home, situated in a private close within East Finchley's Old Village. This property is comprised of a spacious living / dining area, modern fitted kitchen, utility room and downstairs cloakroom to the ground floor. The first floor comprises of three bedrooms and a modern family bathroom. Further benefits include a lovely south facing rear garden, front garden and off street parking. An internal viewing is highly recommended.

## **AT A GLANCE**

- Semi detached
- Spacious living / dining area
- Modern fitted kitchen & bathroom
- Utility room & downstairs cloakroom
- South facing rear garden
- Front garden & off street parking