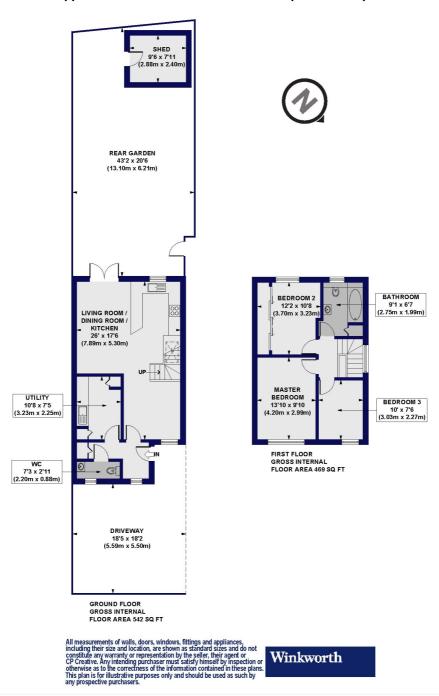

## Brendon Grove, N2 Approx. Gross Internal Floor Area 1011 sq. ft / 93.88 sq. m

This floorplan is for illustration purposes only and is not to scale. The position and size of doors, windows, appliances and other features are approximate.