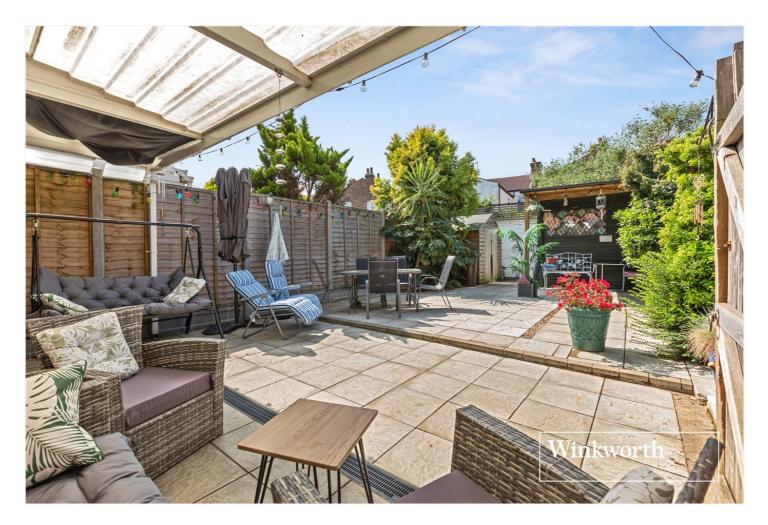

## **DESCRIPTION:**

We are pleased to offer this, well presented and spacious, semidetached family home, situated in a private close within East Finchley's Old Village. This property is comprised of a spacious living / dining area, modern fitted kitchen, utility room and downstairs cloakroom to the ground floor. The first floor comprises of three bedrooms and a modern family bathroom. Further benefits include a lovely south facing rear garden, front garden and off street parking. An internal viewing is highly recommended.

## **AT A GLANCE**

- Semi detached
- Spacious living / dining area
- Modern fitted kitchen & bathroom
- Utility room & downstairs cloakroom
- South facing rear garden
- Front garden & off street parking