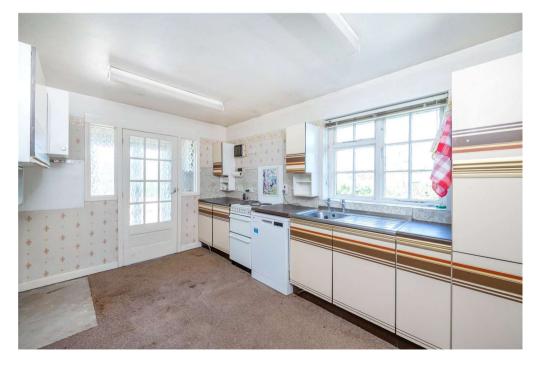

## 27 FIR AVENUE, BOURNE, PE10 9RY

Offered for sale with no ongoing chain this impressive four bedroom detached bungalow offers huge potential and is set on a large plot with space to extend (STPP) Located in a highly sought after location giving easy access to Bourne woods and the town centre the property offers excellent accommodation benefiting from, lounge, family room and dining room, kitchen with utility porch off, master bedroom with bay window overlooking the garden, three further bedroom and wet room with separate WC. Outside there is a generous driveway providing ample off road parking which leads to a single garage with space to convert to a double garage (STPP) The property sits on a generous plot with established trees and shrubs and well maintained lawned garden with gate giving access to West Road. Please call 01778 392807 for more information.

## **ENTRANCE HALL**

LOUNGE 19'4" X 12'2" FAMILY ROOM 10'6" X 9'0" DINING ROOM 12'0" X 9'0" KITCHEN 13'2" X 9'0" UTILITY/PORCH 9'0" X 5'1" BEDROOM ONE 12'9" X 12'2" BEDROOM TWO 11'7" X 8'8" BEDROOM THREE 10'9" X 8'8" BEDROOM FOUR 9'7" X 9'2" WETROOM 7'5" X 5'7" SEPARATE WC