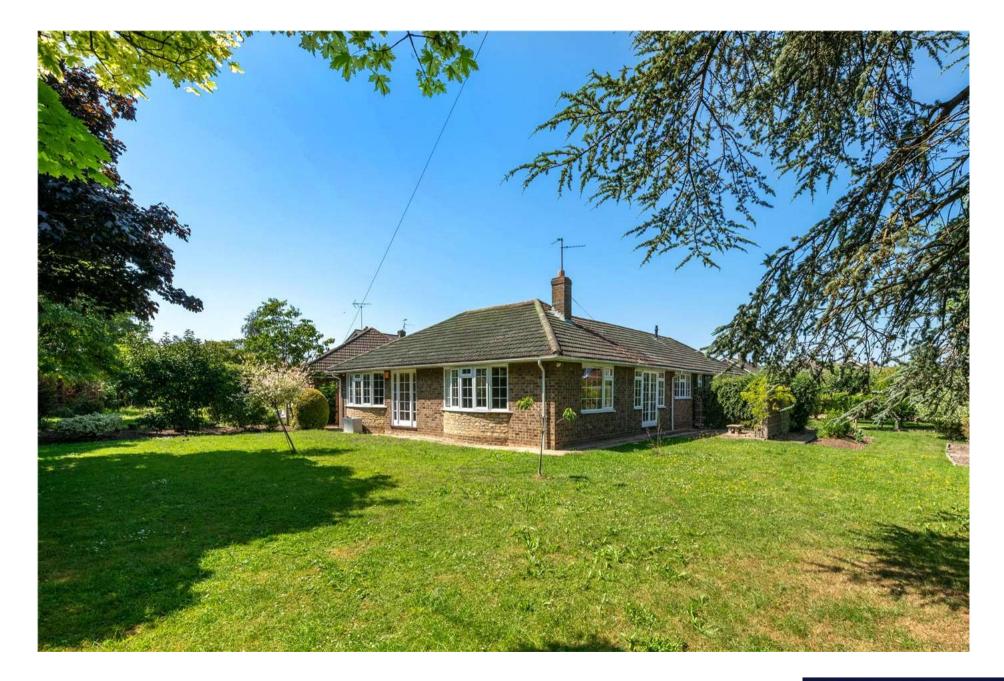

## 27 FIR AVENUE, BOURNE, PE10 9RY

Offered for sale with no ongoing chain this impressive four bedroom detached bungalow offers huge potential and is set on a large plot with space to extend (STPP) Located in a highly sought after location giving easy access to Bourne woods and the town centre the property offers excellent accommodation benefiting from, lounge, family room and dining room, kitchen with utility porch off, master bedroom with bay window overlooking the garden, three further bedroom and wet room with separate WC. Outside there is a generous driveway providing ample off road parking which leads to a single garage with space to convert to a double garage (STPP) The property sits on a generous plot with established trees and shrubs and well maintained lawned garden with gate giving access to West Road. Please call 01778 392807 for more information.