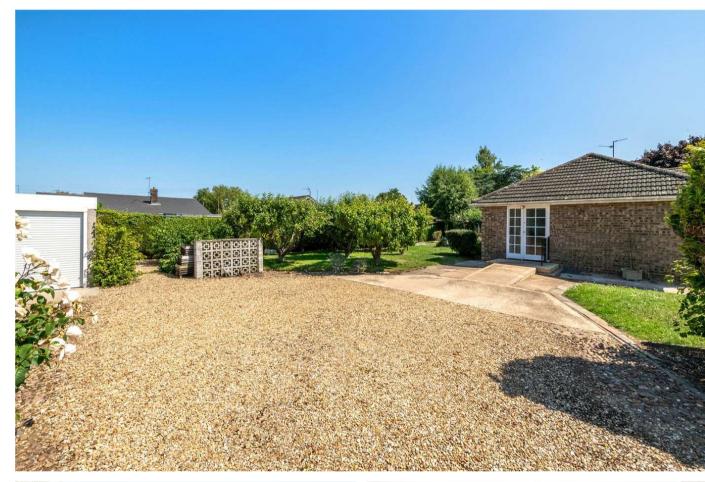

## 27 FIR AVENUE, BOURNE, PE10 9RY

Offered for sale with no ongoing chain this impressive four bedroom detached bungalow offers huge potential and is set on a large plot with space to extend (STPP) Located in a highly sought after location giving easy access to Bourne woods and the town centre the property offers excellent accommodation benefiting from, lounge, family room and dining room, kitchen with utility porch off, master bedroom with bay window overlooking the garden, three further bedroom and wet room with separate WC. Outside there is a generous driveway providing ample off road parking which leads to a single garage with space to convert to a double garage (STPP) The property sits on a generous plot with established trees and shrubs and well maintained lawned garden with gate giving access to West Road. Please call 01778 392807 for more information.