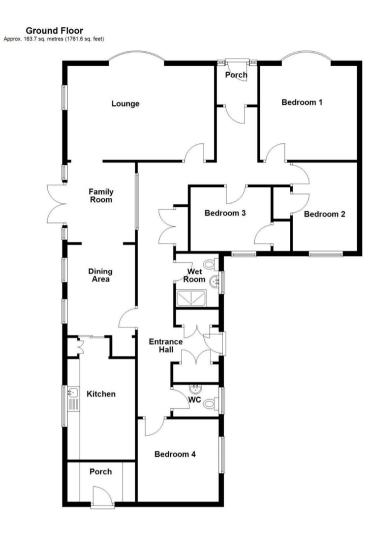

## **ENTRANCE HALL**

LOUNGE 19'4" X 12'2" FAMILY ROOM 10'6" X 9'0" DINING ROOM 12'0" X 9'0" KITCHEN 13'2" X 9'0" UTILITY/PORCH 9'0" X 5'1" BEDROOM ONE 12'9" X 12'2" BEDROOM TWO 11'7" X 8'8" BEDROOM THREE 10'9" X 8'8" BEDROOM FOUR 9'7" X 9'2" WETROOM 7'5" X 5'7" SEPARATE WC

Garage

Total area: approx. 163.7 sq. metres (1761.6 sq. feet)

Bourne | 01778392807 | bourne@winkworth.co.uk