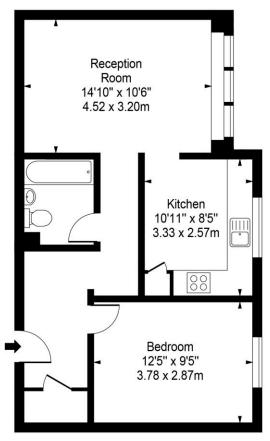

## Seraph Court, EC1

First Floor

## Approx Gross Internal Area 536 Sq Ft - 49.79 Sq M

This floor plan should be used as a general outline for guidance only. Any intending purchaser or lessee should satisfy themselves by inspection, searches, enquiries and full survey as to the correctness of each statement. Any areas, measurements or distances quoted are approximate and should not be used to value a property or be the basis of any sale or let.

This floorplan is for illustration purposes only and is not to scale. The position and size of doors, windows, appliances and other features are approximate.

Clerkenwell & City | 020 7405 1288 | clerkenwell@winkworth.co.uk