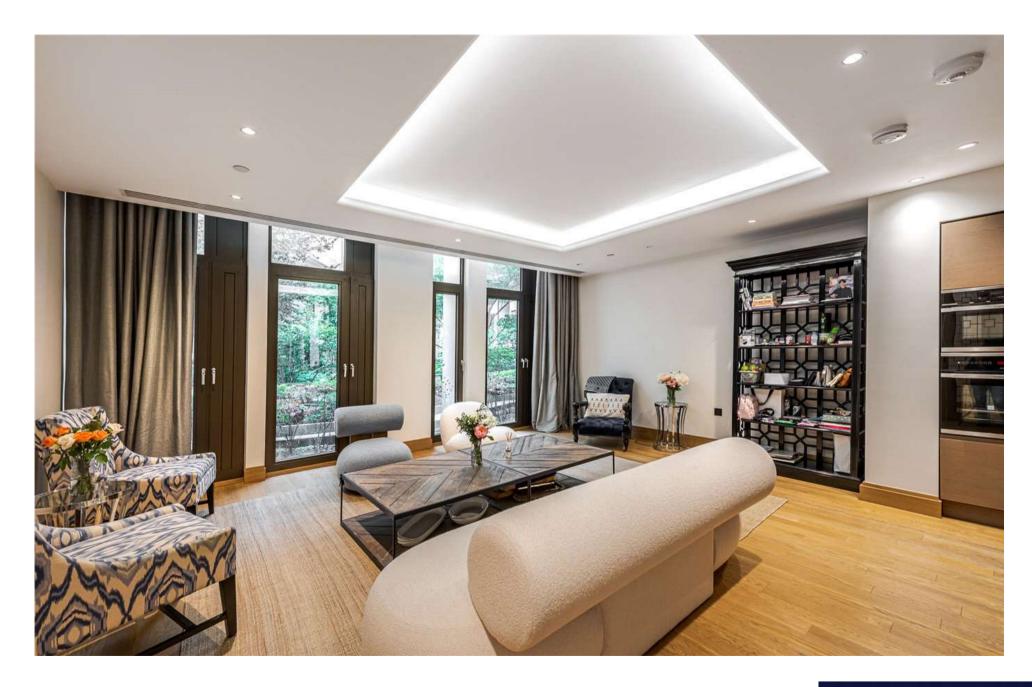

The open plan reception, kitchen and dining room have a lovely flow with lots of natural light complimented by a multitude of smart lighting settings. French doors lead out to the courtyard and there is an additional private patio area to the rear. The living area is very spacious with plenty of room for a fabulous dining area which, whilst open plan, still feels nicely separated.