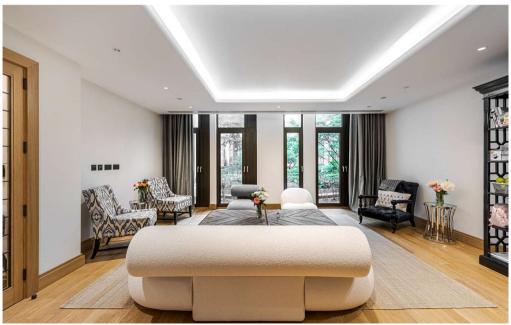

The open plan reception, kitchen and dining room have a lovely flow with lots of natural light complimented by a multitude of smart lighting settings. French doors lead out to the courtyard and there is an additional private patio area to the rear. The living area is very spacious with plenty of room for a fabulous dining area which, whilst open plan, still feels nicely separated.