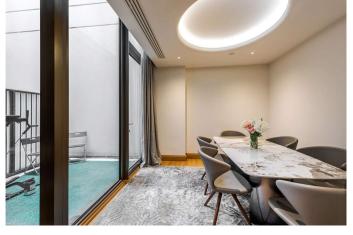

The open plan reception, kitchen and dining room have a lovely flow with lots of natural light complimented by a multitude of smart lighting settings. French doors lead out to the courtyard and there is an additional private patio area to the rear. The living area is very spacious with plenty of room for a fabulous dining area which, whilst open plan, still feels nicely separated.