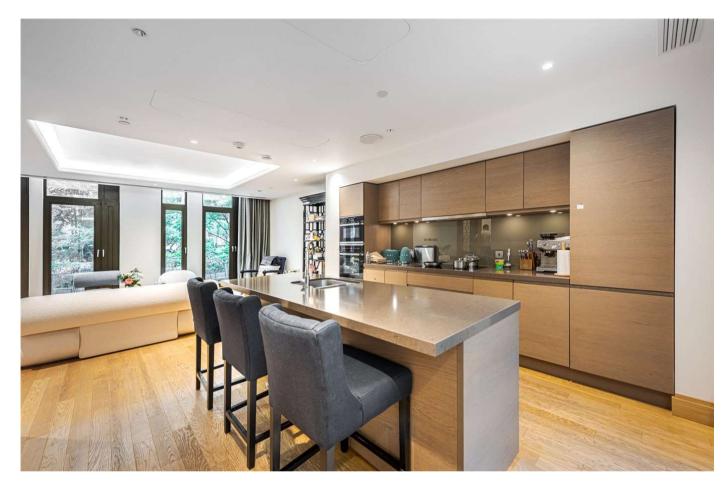

The open plan reception, kitchen and dining room have a lovely flow with lots of natural light complimented by a multitude of smart lighting settings. French doors lead out to the courtyard and there is an additional private patio area to the rear. The living area is very spacious with plenty of room for a fabulous dining area which, whilst open plan, still feels nicely separated.