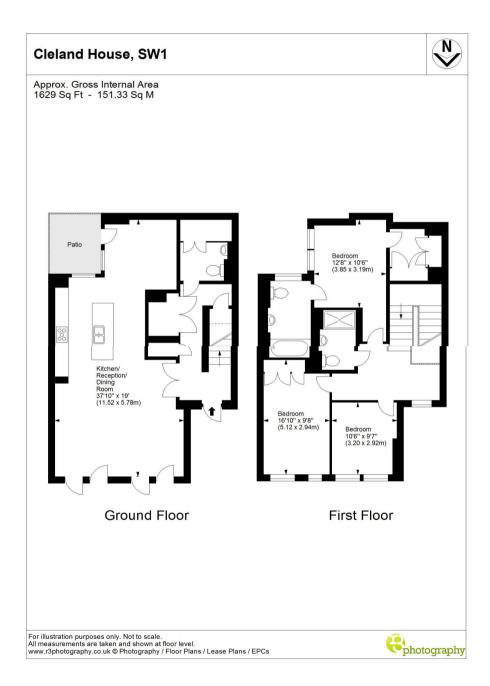

The open plan reception, kitchen and dining room have a lovely flow with lots of natural light complimented by a multitude of smart lighting settings. French doors lead out to the courtyard and there is an additional private patio area to the rear. The living area is very spacious with plenty of room for a fabulous dining area which, whilst open plan, still feels nicely separated.

The master bedroom is large with a fantastic ensuite bathroom, featuring a waterfall shower, bathtub and a large walk-in wardrobe. The second bedroom is another great sized double room with built in storage and a nice outlook over the courtyard with the third double room also having the same views overlooking the pristine courtyard.