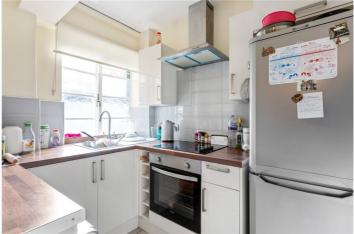

As you enter the property there is a larger than average entrance hall/reception space with two fitted closets (with ample storage) and access to: a modern white and grey bathroom with window to the rear. There is a bath with a large shower enclosure, a WC and a wash hand basin on a fitted cabinet stand with storage below. Next to this is the fitted kitchen with modern white wall and base cabinets with stainless steel handles and the usual appliances and a window to the side over the sink. The large bedroom has a wall of fitted wardrobes, wooden floors and a large window too.