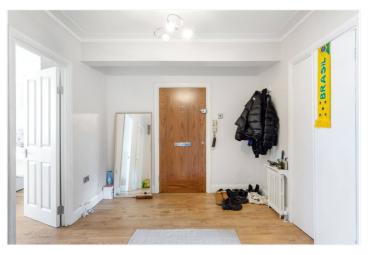

As you enter the property there is a larger than average entrance hall/reception space with two fitted closets (with ample storage) and access to: a modern white and grey bathroom with window to the rear. There is a bath with a large shower enclosure, a WC and a wash hand basin on a fitted cabinet stand with storage below. Next to this is the fitted kitchen with modern white wall and base cabinets with stainless steel handles and the usual appliances and a window to the side over the sink. The large bedroom has a wall of fitted wardrobes, wooden floors and a large window too.