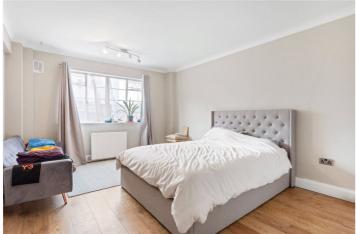

As you enter the property there is a larger than average entrance hall/reception space with two fitted closets (with ample storage) and access to: a modern white and grey bathroom with window to the rear. There is a bath with a large shower enclosure, a WC and a wash hand basin on a fitted cabinet stand with storage below. Next to this is the fitted kitchen with modern white wall and base cabinets with stainless steel handles and the usual appliances and a window to the side over the sink. The large bedroom has a wall of fitted wardrobes, wooden floors and a large window too.