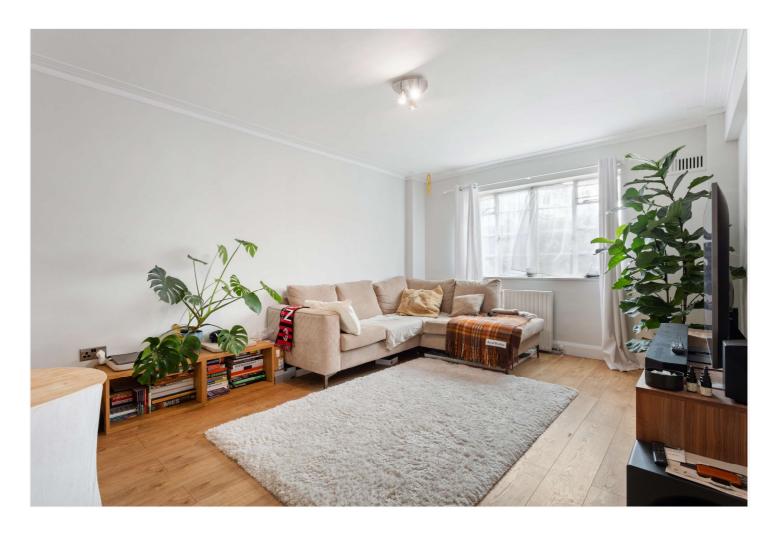

This large apartment is on the ground floor and is a bright and well-presented space with good-size rooms and wooden floors, including a spacious reception room with a large window, perfect for flooding in plenty of natural light.