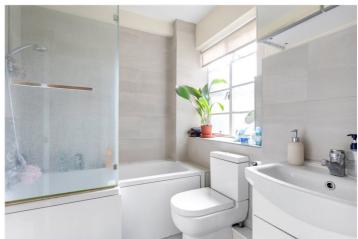

As you enter the property there is a larger than average entrance hall/reception space with two fitted closets (with ample storage) and access to: a modern white and grey bathroom with window to the rear. There is a bath with a large shower enclosure, a WC and a wash hand basin on a fitted cabinet stand with storage below. Next to this is the fitted kitchen with modern white wall and base cabinets with stainless steel handles and the usual appliances and a window to the side over the sink. The large bedroom has a wall of fitted wardrobes, wooden floors and a large window too.