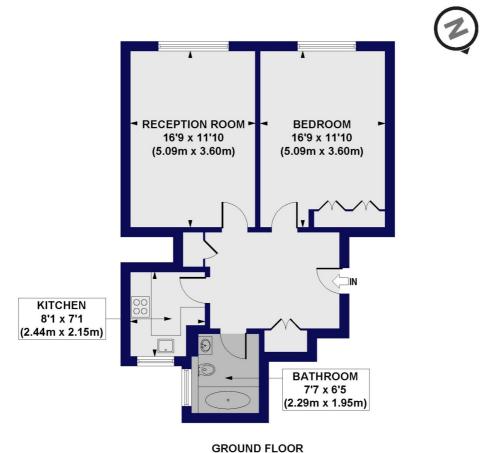

## Corner Fielde, Streatham Hill, SW2 Approx. Gross Internal Floor Area 648 sq. ft / 60.22 sq. m

GROUND FLOOR

All measurements of walls, doors, windows, fittings and appliances, including their size and location, are shown as standard sizes and do not constitute any warranty or representation by the seller, their agent or CP Creative. Any intending purchaser must satisfy himself by inspection of otherwise as to the correctness of the information contained in these plan This plan is for illustrative purposes only and should be used as such by any prospective purchasers.

Winkworth

This floorplan is for illustration purposes only and is not to scale. The position and size of doors, windows, appliances and other features are approximate.

Streatham | 020 8769 6699 | streatham@winkworth.co.uk