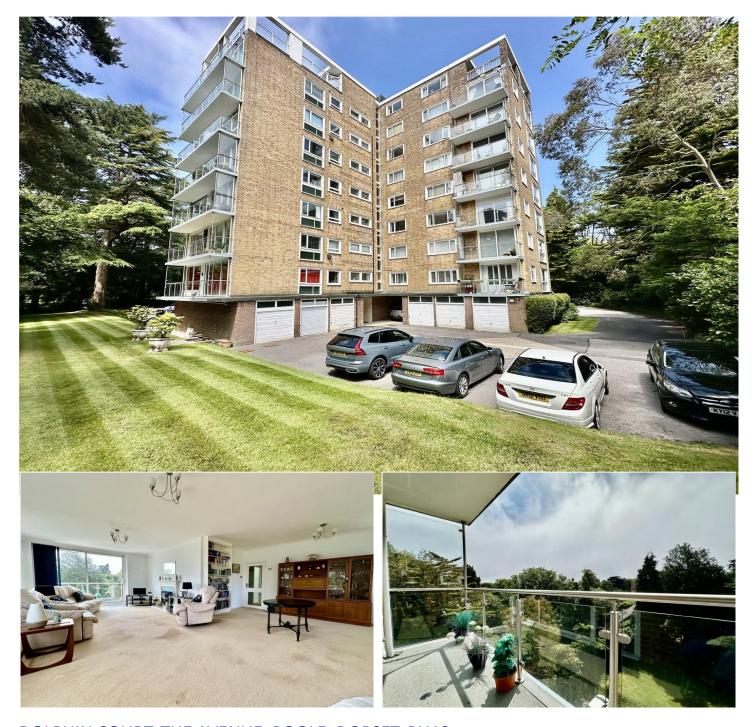

## DOLPHIN COURT, THE AVENUE, POOLE, DORSET, BH13

# £350,000 SHARE OF FREEHOLD

An incredibly spacious two bedroom apartment situated in an enviable position just 0.6 miles from Westbourne centre whilst also being near to the beach. Offering bright well presented accommodation throughout with a sunny balcony and a garage. Offered with vacant possession.

Fourth floor with lift | Two double bedrooms with fitted wardrobes | Very large lounge diner | Fitted kitchen | Two modern bathrooms | Sunny balcony | Garage

Westbourne | 01202 767633 |

### **DESCRIPTION**

A bright and spacious fourth floor flat in the desirable location of Branksome Park.

Boasting two double bedrooms with fitted wardrobes, a very spacious lounge diner, a fitted kitchen, and two modern bathrooms, this property offers stylish and comfortable living space. Enjoy the convenience of a sunny balcony and a garage for parking.

Located just 0.6 miles from Westbourne centre, where you'll find a variety of shops, bars, and restaurants, as well as being near to the beach and good transport links.

With a size of 997 sqft, this property is perfect for those looking for a modern and convenient flat in a sought-after area.

#### **AT A GLANCE**

- Fourth floor with lift
- Two double bedrooms with fitted wardrobes
- Very large lounge diner
- Fitted kitchen
- Two modern bathrooms
- Sunny balcony
- Garage