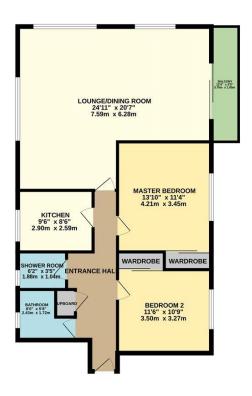

TOTAL FLOOR AREA: 997 sq.ft. (9.2.6 sq.m.) approx.

Whilst every attempt has been made to ensure the accuracy of the floorpian contained here, measurement of doors, windows, noons and any other terms are approximate and no responsibility is silient for any error, omission or mis-steerment. This plan is for illustrative purposes only and should be used as south by any prospective purchase.