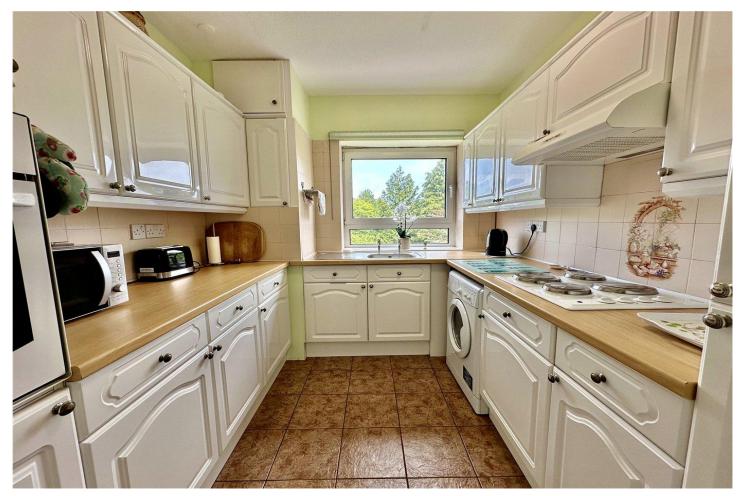

Fourth floor with lift | Two double bedrooms with fitted wardrobes | Very large lounge diner | Fitted kitchen | Two modern bathrooms | Sunny balcony | Garage

Westbourne | 01202 767633 |

### **DESCRIPTION**

A bright and spacious fourth floor flat in the desirable location of Branksome Park.

Boasting two double bedrooms with fitted wardrobes, a very spacious lounge diner, a fitted kitchen, and two modern bathrooms, this property offers stylish and comfortable living space. Enjoy the convenience of a sunny balcony and a garage for parking.

#### **AT A GLANCE**

- Fourth floor with lift
- Two double bedrooms with fitted wardrobes
- Very large lounge diner
- Fitted kitchen
- Two modern bathrooms
- Sunny balcony
- Garage