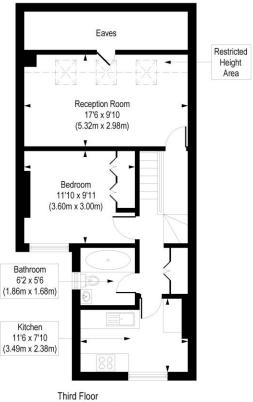

## Garratt Terrace, SW17

Approx. Gross Internal Floor Area 626 sq. ft / 58.16 sq. m (Including Restricted Height Area & Eaves) Approx. Gross Internal Floor Area 511 sq. ft / 47.46 sq. m (Excluding Restricted Height Area & Eaves)

Gross Internal Floor Area 588 sq ft

Second Floor Gross Internal Floor Area 38 sq ft

COMPLIANT WITH RICS CODE OF MEASURING PRACTICE Floorplan is for illustrative purposes only and is not to scale. Every attempt has been made to ensure the accuracy of the floorplan shown, however all measurements, fatures, fittings and data shown are an approximate interpretation for fillustrative purposes only. Liability for errors, omissions or mis-statement through negligence or otherwise is heely excluded.

This floorplan is for illustration purposes only and is not to scale. The position and size of doors, windows, appliances and other features are approximate.

Tooting I 020 8767 5221 I tooting@winkworth.co.uk