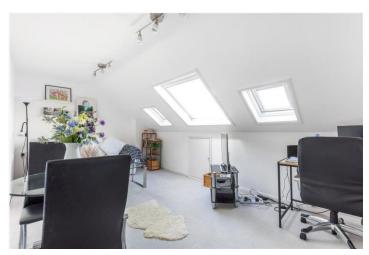

## **DESCRIPTION:**

This charming loft conversion flat, boasts a bright ambiance and immaculate presentation. It features a generously proportioned reception room, a modern kitchen, a well-lit bathroom, a spacious hallway with built in cupboards a comfortable double bedroom with built-in wardrobes and double glazing throughout.