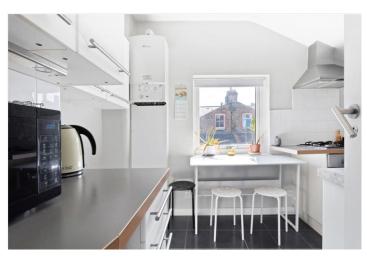

## **DESCRIPTION:**

This charming loft conversion flat, boasts a bright ambiance and immaculate presentation. It features a generously proportioned reception room, a modern kitchen, a well-lit bathroom, a spacious hallway with built in cupboards a comfortable double bedroom with built-in wardrobes and double glazing throughout.