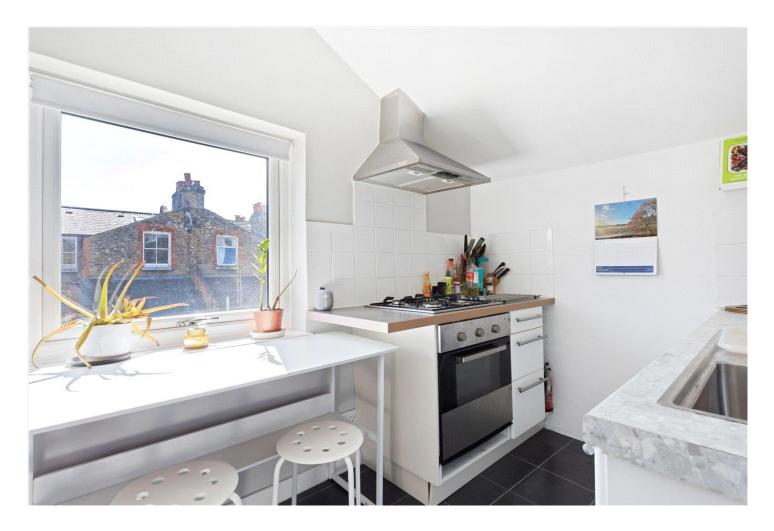

## **DESCRIPTION:**

This charming loft conversion flat, boasts a bright ambiance and immaculate presentation. It features a generously proportioned reception room, a modern kitchen, a well-lit bathroom, a spacious hallway with built in cupboards a comfortable double bedroom with built-in wardrobes and double glazing throughout.