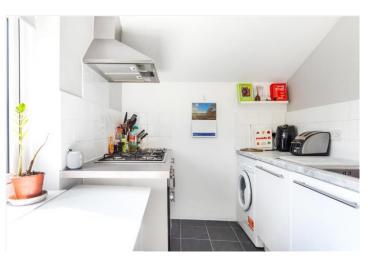

## **DESCRIPTION:**

This charming loft conversion flat, boasts a bright ambiance and immaculate presentation. It features a generously proportioned reception room, a modern kitchen, a well-lit bathroom, a spacious hallway with built in cupboards a comfortable double bedroom with built-in wardrobes and double glazing throughout.