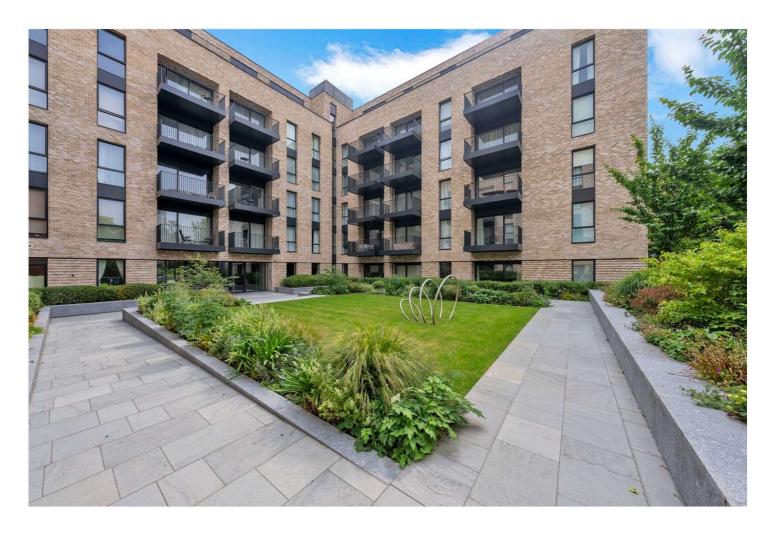

## FISHERTON STREET, ST JOHN'S WOOD, LONDON, NW8 £1,250,000 LEASEHOLD

A spacious three-double bedroom apartment, with two bathrooms and an allocated parking space, located on the fourth-floor of this modern development which was newly built in 2023. The property benefits from open-plan entertaining, a private terrace, comfort cooling to the main bedroom and reception room, as well as partial oak engineered flooring which further benefits from under-floor heating. The kitchen is fully fitted with bespoke two-tone matte finish cabinets, stone counter-tops and Siemens appliances. The bedrooms are fully carpeted and have fitted wardrobes. This development includes a meeting room and a 'workhub', and is located less than half a mile away from Marylebone Station (Railway and Bakerloo Line). St John's Wood High Street and Underground Station (Jubilee Line) are just over one mile away.