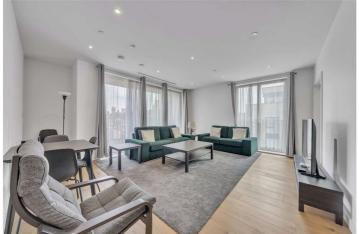

## FISHERTON STREET, ST JOHN'S WOOD, LONDON, NW8 £1,250,000 LEASEHOLD

A spacious three-double bedroom apartment, with two bathrooms and an allocated parking space, located on the fourth-floor of this modern development which was newly built in 2023. The property benefits from open-plan entertaining, a private terrace, comfort cooling to the main bedroom and reception room, as well as partial oak engineered flooring which further benefits from under-floor heating. The kitchen is fully fitted with bespoke two-tone matte finish cabinets, stone counter-tops and Siemens appliances. The bedrooms are fully carpeted and have fitted wardrobes. This development includes a meeting room and a 'workhub', and is located less than half a mile away from Marylebone Station (Railway and Bakerloo Line). St John's Wood High Street and Underground Station (Jubilee Line) are just over one mile away.

Principle Bedroom with En-Suite Shower Room | Two Further Bedrooms | Family Bathroom | Open Plan Kitchen/Reception Room | Private Balcony | Passenger Lift | Meeting Room and Work Hub Facilities | Leasehold