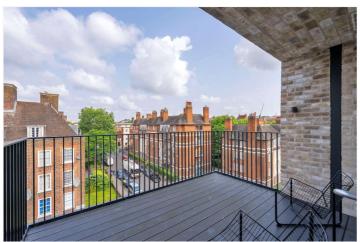

## FISHERTON STREET, ST JOHN'S WOOD, LONDON, NW8 £1,250,000 LEASEHOLD

A spacious three-double bedroom apartment, with two bathrooms and an allocated parking space, located on the fourth-floor of this modern development which was newly built in 2023. The property benefits from open-plan entertaining, a private terrace, comfort cooling to the main bedroom and reception room, as well as partial oak engineered flooring which further benefits from under-floor heating. The kitchen is fully fitted with bespoke two-tone matte finish cabinets, stone counter-tops and Siemens appliances. The bedrooms are fully carpeted and have fitted wardrobes. This development includes a meeting room and a 'workhub', and is located less than half a mile away from Marylebone Station (Railway and Bakerloo Line). St John's Wood High Street and Underground Station (Jubilee Line) are just over one mile away.