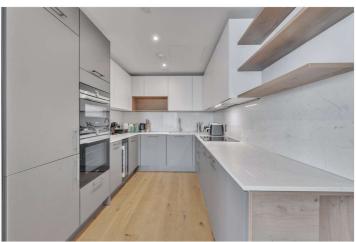

## FISHERTON STREET, ST JOHN'S WOOD, LONDON, NW8 £1,250,000 LEASEHOLD

A spacious three-double bedroom apartment, with two bathrooms and an allocated parking space, located on the fourth-floor of this modern development which was newly built in 2023. The property benefits from open-plan entertaining, a private terrace, comfort cooling to the main bedroom and reception room, as well as partial oak engineered flooring which further benefits from under-floor heating. The kitchen is fully fitted with bespoke two-tone matte finish cabinets, stone counter-tops and Siemens appliances. The bedrooms are fully carpeted and have fitted wardrobes. This development includes a meeting room and a 'workhub', and is located less than half a mile away from Marylebone Station (Railway and Bakerloo Line). St John's Wood High Street and Underground Station (Jubilee Line) are just over one mile away.