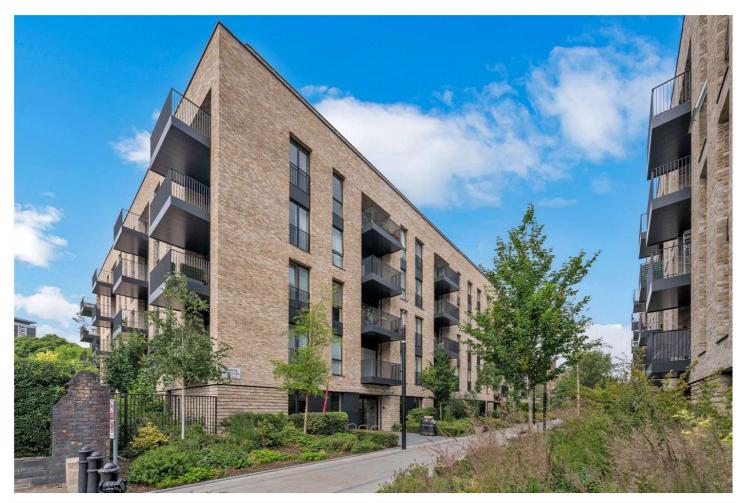

## FISHERTON STREET, ST JOHN'S WOOD, LONDON, NW8 £1,250,000 LEASEHOLD

A spacious three-double bedroom apartment, with two bathrooms and an allocated parking space, located on the fourth-floor of this modern development which was newly built in 2023. The property benefits from open-plan entertaining, a private terrace, comfort cooling to the main bedroom and reception room, as well as partial oak engineered flooring which further benefits from under-floor heating. The kitchen is fully fitted with bespoke two-tone matte finish cabinets, stone counter-tops and Siemens appliances. The bedrooms are fully carpeted and have fitted wardrobes. This development includes a meeting room and a 'workhub', and is located less than half a mile away from Marylebone Station (Railway and Bakerloo Line). St John's Wood High Street and Underground Station (Jubilee Line) are just over one mile away.