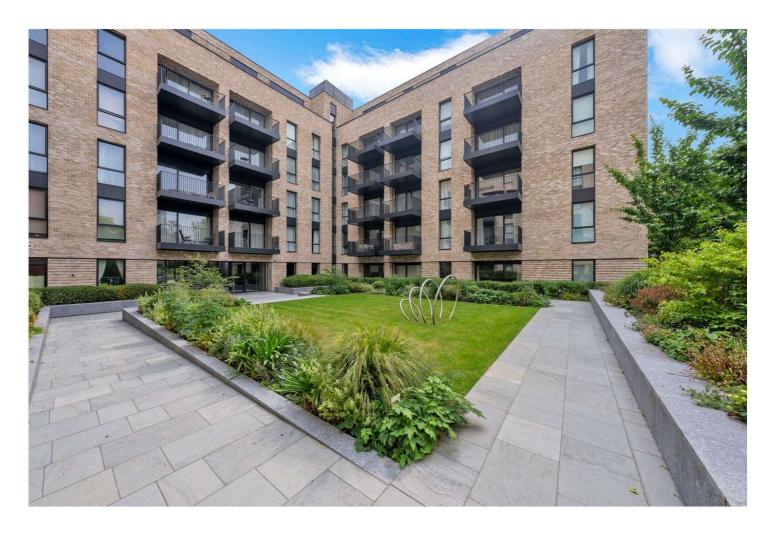

## CARRICK YARD, ST JOHN'S WOOD, NW8 £1,275,000 LEASEHOLD

A spacious three-double bedroom apartment, with two bathrooms and an allocated parking space, located on the fourth-floor of this modern development which was newly built in 2023. The property benefits from open-plan entertaining, a private terrace, comfort cooling to the main bedroom and reception room, as well as partial oak engineered flooring which further benefits from under-floor heating. The kitchen is fully fitted with bespoke two-tone matte finish cabinets, stone counter-tops and Siemens appliances. The bedrooms are fully carpeted and have fitted wardrobes. This development includes a meeting room and a 'workhub', and is located less than half a mile away from Marylebone Station (Railway and Bakerloo Line). St John's Wood High Street and Underground Station (Jubilee Line) are just over one mile away.