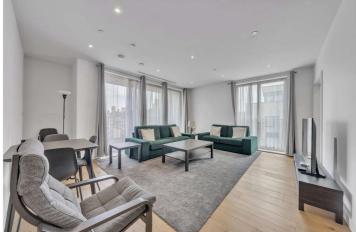

## CARRICK YARD, ST JOHN'S WOOD, NW8 £1,275,000 LEASEHOLD

A spacious three-double bedroom apartment, with two bathrooms and an allocated parking space, located on the fourth-floor of this modern development which was newly built in 2023. The property benefits from open-plan entertaining, a private terrace, comfort cooling to the main bedroom and reception room, as well as partial oak engineered flooring which further benefits from under-floor heating. The kitchen is fully fitted with bespoke two-tone matte finish cabinets, stone counter-tops and Siemens appliances. The bedrooms are fully carpeted and have fitted wardrobes. This development includes a meeting room and a 'workhub', and is located less than half a mile away from Marylebone Station (Railway and Bakerloo Line). St John's Wood High Street and Underground Station (Jubilee Line) are just over one mile away.

Principle Bedroom with En-Suite Shower Room | Two Further Bedrooms | Family Bathroom | Open Plan Kitchen/Reception Room | Private Balcony | Passenger Lift | Meeting Room and Work Hub Facilities | Leasehold