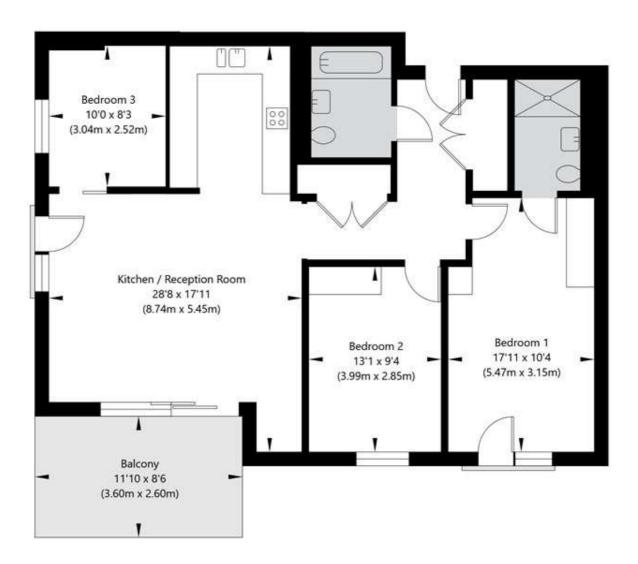

## Carrick Yard, 3 Fisherton Street, London NW8 8FS

Fourth Floor GROSS INTERNAL FLOOR AREA APPROX. 94.78 SQ M / 1020 SQ FT

APPROXIMATE GROSS INTERNAL FLOOR AREA 94.78 SQ M / 1020 SQ FT
THIS FLOOR PLAN IS FOR ILLUSTRATIVE PURPOSES ONLY AND
SHOULD BE USED FOR THIS PURPOSE BY PROSPECTIVE APPLICANTS AS ITS NOT TO SCALE.