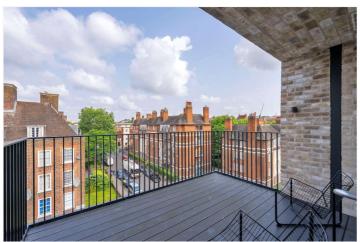

## CARRICK YARD, ST JOHN'S WOOD, NW8 £1,275,000 LEASEHOLD

A spacious three-double bedroom apartment, with two bathrooms and an allocated parking space, located on the fourth-floor of this modern development which was newly built in 2023. The property benefits from open-plan entertaining, a private terrace, comfort cooling to the main bedroom and reception room, as well as partial oak engineered flooring which further benefits from under-floor heating. The kitchen is fully fitted with bespoke two-tone matte finish cabinets, stone counter-tops and Siemens appliances. The bedrooms are fully carpeted and have fitted wardrobes. This development includes a meeting room and a 'workhub', and is located less than half a mile away from Marylebone Station (Railway and Bakerloo Line). St John's Wood High Street and Underground Station (Jubilee Line) are just over one mile away.