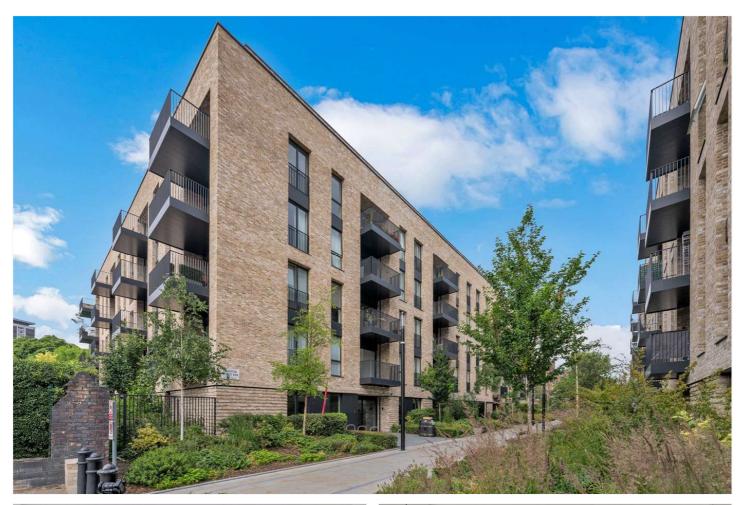

## CARRICK YARD, ST JOHN'S WOOD, NW8 £1,275,000 LEASEHOLD

A spacious three-double bedroom apartment, with two bathrooms and an allocated parking space, located on the fourth-floor of this modern development which was newly built in 2023. The property benefits from open-plan entertaining, a private terrace, comfort cooling to the main bedroom and reception room, as well as partial oak engineered flooring which further benefits from under-floor heating. The kitchen is fully fitted with bespoke two-tone matte finish cabinets, stone counter-tops and Siemens appliances. The bedrooms are fully carpeted and have fitted wardrobes. This development includes a meeting room and a 'workhub', and is located less than half a mile away from Marylebone Station (Railway and Bakerloo Line). St John's Wood High Street and Underground Station (Jubilee Line) are just over one mile away.