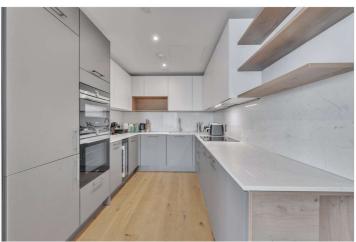

## CARRICK YARD, ST JOHN'S WOOD, NW8 £1,275,000 LEASEHOLD

A spacious three-double bedroom apartment, with two bathrooms and an allocated parking space, located on the fourth-floor of this modern development which was newly built in 2023. The property benefits from open-plan entertaining, a private terrace, comfort cooling to the main bedroom and reception room, as well as partial oak engineered flooring which further benefits from under-floor heating. The kitchen is fully fitted with bespoke two-tone matte finish cabinets, stone counter-tops and Siemens appliances. The bedrooms are fully carpeted and have fitted wardrobes. This development includes a meeting room and a 'workhub', and is located less than half a mile away from Marylebone Station (Railway and Bakerloo Line). St John's Wood High Street and Underground Station (Jubilee Line) are just over one mile away.