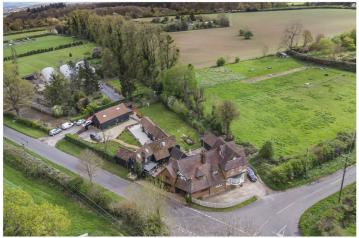

## **DESCRIPTION:**

An opportunity to purchase this semi-detached cottage with numerous character features and a separate plot to the rear. This fine home has a wonderful living room with exposed brick work and a wood burner adding to the cosy feel. The dining room provides a great space for formal dining and from the dining room there is a study /snug. The kitchen has been refitted in a classic style with an integrated hob and a courtyard view. The first floor has three double bedrooms, bedroom one has an ensuite wc with wash basin. The rear garden is a courtyard and provides an ideal area for alfresco dining. The additional plot which boasts a large garage and garden along with an area providing off road parking has previously housed chickens and may offer alternative uses such as garaging or a workshop or potentially further development subject to the usual planning consents.

## AT A GLANCE

- Three Bedroom Character Cottage
- Superb Rural Setting
- Two Reception Rooms
- Refitted Kitchen
- Ground Floor Bathroom
- Enclosed Courtyard Garden
- Separate Plot with A Large Garage, Garden and Off-Road Parking
- Septic Tank and Gas Tank