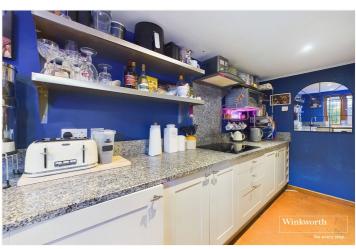

## **DESCRIPTION:**

An opportunity to purchase this semi-detached cottage with numerous character features and a separate plot to the rear. This fine home has a wonderful living room with exposed brick work and a wood burner adding to the cosy feel. The dining room provides a great space for formal dining and from the dining room there is a study /snug. The kitchen has been refitted in a classic style with an integrated hob and a courtyard view. The first floor has three double bedrooms, bedroom one has an ensuite wc with wash basin. The rear garden is a courtyard and provides an ideal area for alfresco dining. The additional plot which boasts a large garage and garden along with an area providing off road parking has previously housed chickens and may offer alternative uses such as garaging or a workshop or potentially further development subject to the usual planning consents.

## AT A GLANCE

- Three Bedroom Character Cottage
- Superb Rural Setting
- Two Reception Rooms
- Refitted Kitchen
- Ground Floor Bathroom
- Enclosed Courtyard Garden
- Separate Plot with A Large Garage, Garden and Off-Road Parking
- Septic Tank and Gas Tank