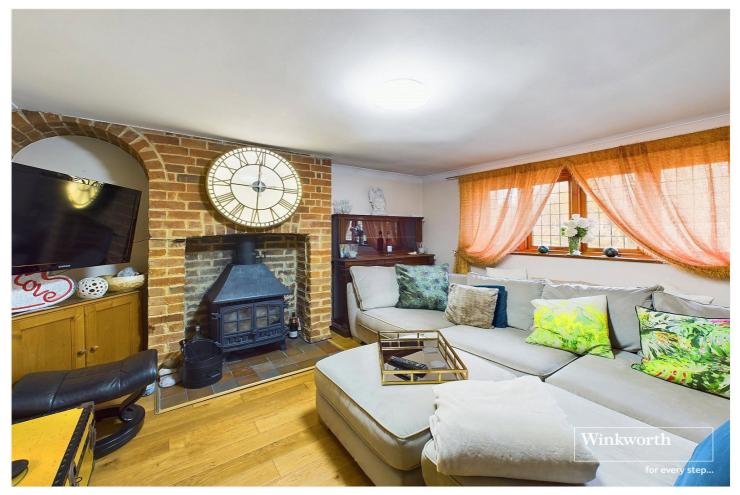

## **DESCRIPTION:**

An opportunity to purchase this semi-detached cottage with numerous character features and a separate plot to the rear. This fine home has a wonderful living room with exposed brick work and a wood burner adding to the cosy feel. The dining room provides a great space for formal dining and from the dining room there is a study /snug. The kitchen has been refitted in a classic style with an integrated hob and a courtyard view. The first floor has three double bedrooms, bedroom one has an ensuite wc with wash basin. The rear garden is a courtyard and provides an ideal area for alfresco dining. The additional plot which boasts a large garage and garden along with an area providing off road parking has previously housed chickens and may offer alternative uses such as garaging or a workshop or potentially further development subject to the usual planning consents.