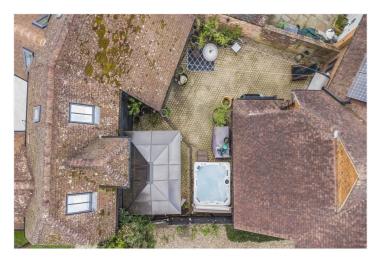

## **DESCRIPTION:**

An opportunity to purchase this semi-detached cottage with numerous character features and a separate plot to the rear. This fine home has a wonderful living room with exposed brick work and a wood burner adding to the cosy feel. The dining room provides a great space for formal dining and from the dining room there is a study /snug. The kitchen has been refitted in a classic style with an integrated hob and a courtyard view. The first floor has three double bedrooms, bedroom one has an ensuite wc with wash basin. The rear garden is a courtyard and provides an ideal area for alfresco dining. The additional plot which boasts a large garage and garden along with an area providing off road parking has previously housed chickens and may offer alternative uses such as garaging or a workshop or potentially further development subject to the usual planning consents.

## AT A GLANCE

- Three Bedroom Character Cottage
- Superb Rural Setting
- Two Reception Rooms
- Refitted Kitchen
- Ground Floor Bathroom
- Enclosed Courtyard Garden
- Separate Plot with A Large Garage, Garden and Off-Road Parking
- Septic Tank and Gas Tank