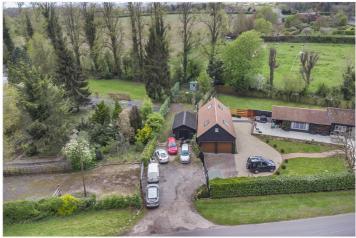

## **DESCRIPTION:**

An opportunity to purchase this semi-detached cottage with numerous character features and a separate plot to the rear. This fine home has a wonderful living room with exposed brick work and a wood burner adding to the cosy feel. The dining room provides a great space for formal dining and from the dining room there is a study /snug. The kitchen has been refitted in a classic style with an integrated hob and a courtyard view. The first floor has three double bedrooms, bedroom one has an ensuite wc with wash basin. The rear garden is a courtyard and provides an ideal area for alfresco dining. The additional plot which boasts a large garage and garden along with an area providing off road parking has previously housed chickens and may offer alternative uses such as garaging or a workshop or potentially further development subject to the usual planning consents.

## AT A GLANCE

- Three Bedroom Character Cottage
- Superb Rural Setting
- Two Reception Rooms
- Refitted Kitchen
- Ground Floor Bathroom
- Enclosed Courtyard Garden
- Separate Plot with A Large Garage, Garden and Off-Road Parking
- Septic Tank and Gas Tank