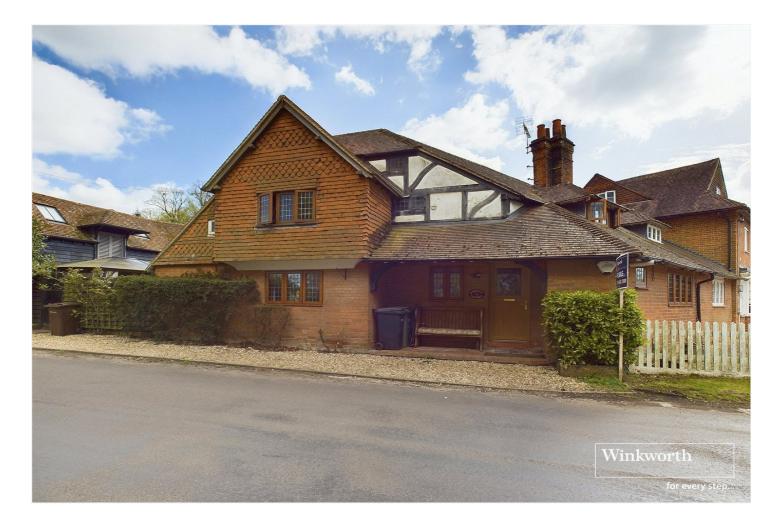

COLLINS END, GORING HEATH, READING, RG8 **£685,000 FREEHOLD** 

## A CHARMING CHARACTER COTTAGE POSITIONED IN A POPULAR SEMI-RURAL LOCATION

Reading | 0118 4022 300 | reading@winkworth.co.uk

for every step...

## **DESCRIPTION:**

An opportunity to purchase this semi-detached cottage with numerous character features and a separate plot to the rear. This fine home has a wonderful living room with exposed brick work and a wood burner adding to the cosy feel. The dining room provides a great space for formal dining and from the dining room there is a study /snug. The kitchen has been refitted in a classic style with an integrated hob and a courtyard view. The first floor has three double bedrooms, bedroom one has an ensuite wc with wash basin. The rear garden is a courtyard and provides an ideal area for alfresco dining. The additional plot which boasts a large garage and garden along with an area providing off road parking has previously housed chickens and may offer alternative uses such as garaging or a workshop or potentially further development subject to the usual planning consents.