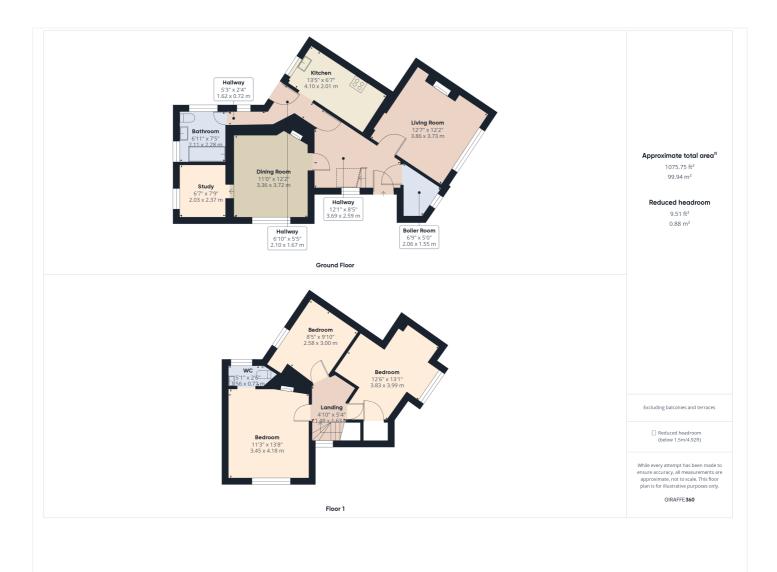

This floorplan is for illustration purposes only and is not to scale. The position and size of doors, windows, appliances and other features are approximate.

Reading | 0118 4022 300 | reading@winkworth.co.uk