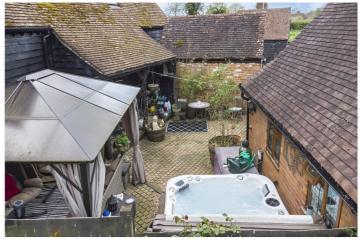

## **DESCRIPTION:**

An opportunity to purchase this semi-detached cottage with numerous character features and a separate plot to the rear. This fine home has a wonderful living room with exposed brick work and a wood burner adding to the cosy feel. The dining room provides a great space for formal dining and from the dining room there is a study /snug. The kitchen has been refitted in a classic style with an integrated hob and a courtyard view. The first floor has three double bedrooms, bedroom one has an ensuite wc with wash basin. The rear garden is a courtyard and provides an ideal area for alfresco dining. The additional plot which boasts a large garage and garden along with an area providing off road parking has previously housed chickens and may offer alternative uses such as garaging or a workshop or potentially further development subject to the usual planning consents.

## AT A GLANCE

- Three Bedroom Character Cottage
- Superb Rural Setting
- Two Reception Rooms
- Refitted Kitchen
- Ground Floor Bathroom
- Enclosed Courtyard Garden
- Separate Plot with A Large Garage, Garden and Off-Road Parking
- Septic Tank and Gas Tank