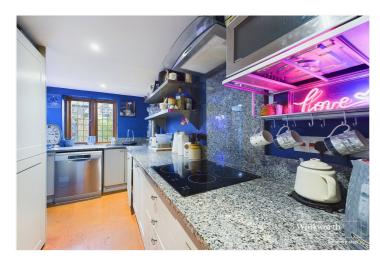

## **DESCRIPTION:**

An opportunity to purchase this semi-detached cottage with numerous character features and a separate plot to the rear. This fine home has a wonderful living room with exposed brick work and a wood burner adding to the cosy feel. The dining room provides a great space for formal dining and from the dining room there is a study /snug. The kitchen has been refitted in a classic style with an integrated hob and a courtyard view. The first floor has three double bedrooms, bedroom one has an ensuite wc with wash basin. The rear garden is a courtyard and provides an ideal area for alfresco dining. The additional plot which boasts a large garage and garden along with an area providing off road parking has previously housed chickens and may offer alternative uses such as garaging or a workshop or potentially further development subject to the usual planning consents.

## AT A GLANCE

- Three Bedroom Character Cottage
- Superb Rural Setting
- Two Reception Rooms
- Refitted Kitchen
- Ground Floor Bathroom
- Enclosed Courtyard Garden
- Separate Plot with A Large Garage, Garden and Off-Road Parking
- Septic Tank and Gas Tank