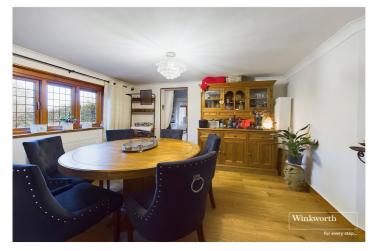

## **DESCRIPTION:**

An opportunity to purchase this semi-detached cottage with numerous character features and a separate plot to the rear. This fine home has a wonderful living room with exposed brick work and a wood burner adding to the cosy feel. The dining room provides a great space for formal dining and from the dining room there is a study /snug. The kitchen has been refitted in a classic style with an integrated hob and a courtyard view. The first floor has three double bedrooms, bedroom one has an ensuite wc with wash basin. The rear garden is a courtyard and provides an ideal area for alfresco dining. The additional plot which boasts a large garage and garden along with an area providing off road parking has previously housed chickens and may offer alternative uses such as garaging or a workshop or potentially further development subject to the usual planning consents.

## AT A GLANCE

- Three Bedroom Character Cottage
- Superb Rural Setting
- Two Reception Rooms
- Refitted Kitchen
- Ground Floor Bathroom
- Enclosed Courtyard Garden
- Separate Plot with A Large Garage, Garden and Off-Road Parking
- Septic Tank and Gas Tank