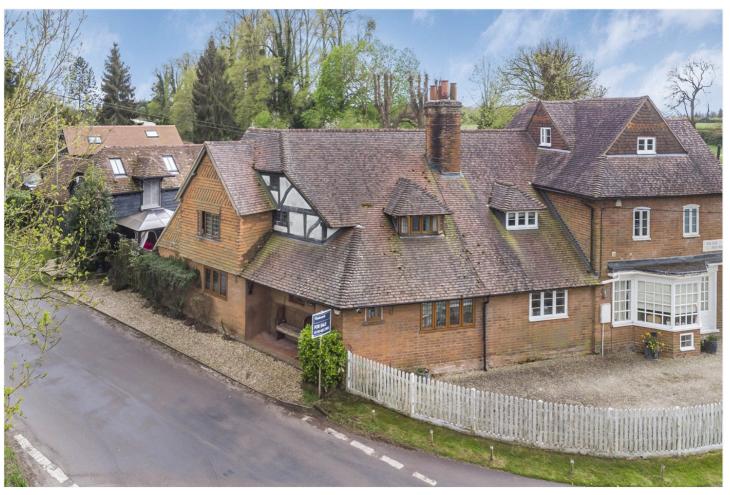

COLLINS END, GORING HEATH, READING, RG8 **£685,000 FREEHOLD** 

## A CHARMING CHARACTER COTTAGE POSITIONED IN A POPULAR SEMI-RURAL LOCATION

Reading | 0118 4022 300 | reading@winkworth.co.uk

for every step...

## **DESCRIPTION:**

An opportunity to purchase this semi-detached cottage with numerous character features and a separate plot to the rear. This fine home has a wonderful living room with exposed brick work and a wood burner adding to the cosy feel. The dining room provides a great space for formal dining and from the dining room there is a study /snug. The kitchen has been refitted in a classic style with an integrated hob and a courtyard view. The first floor has three double bedrooms, bedroom one has an ensuite wc with wash basin. The rear garden is a courtyard and provides an ideal area for alfresco dining. The additional plot which boasts a large garage and garden along with an area providing off road parking has previously housed chickens and may offer alternative uses such as garaging or a workshop or potentially further development subject to the usual planning consents.

## AT A GLANCE

- Three Bedroom Character Cottage
- Superb Rural Setting
- Two Reception Rooms
- Refitted Kitchen
- Ground Floor Bathroom
- Enclosed Courtyard Garden
- Separate Plot with A Large Garage, Garden and Off-Road Parking
- Septic Tank and Gas Tank