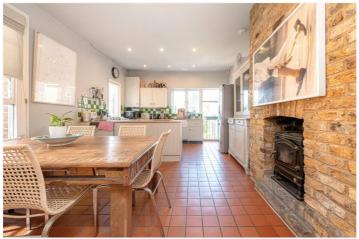

On the first-floor, the property comprises of a large eat-in kitchen/dining room, an open plan large living room, one large double bedroom, a spacious shower room and stairs down to the large garden. On the second floor there is a master bedroom with en-suite bathroom and two further double bedrooms.