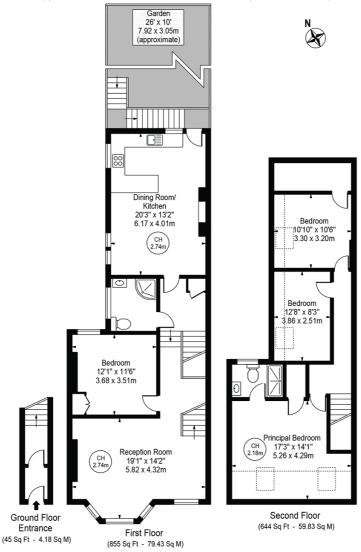

## **Pavillion Terrace**

Approx. Total Internal Area 1544 Sq Ft - 143.44 Sq M (Including Restricted Height Area)

Approx. Gross Internal Area 1440 Sq Ft - 133.78 Sq M (Excluding Restricted Height Area)

Approx. External Area Of Garden 260 Sq Ft - 24.16 Sq M

For Illustration Purposes Only - Not To Scale

This floor plan should be used as a general outline for guidance only and does not constitute in whole or in part an offer or contract.

Any intending purchaser or lessee should satisfy themselves by inspection, searches, enquiries and full survey as to the correctness of each statement. 
Any areas, measurements or distances quoted are approximate and should not be used to value a property or be the basis of any sale or let.

Copyright Morriarti Photography & Design LTD

This floorplan is for illustration purposes only and is not to scale. The position and size of doors, windows, appliances and other features are approximate.