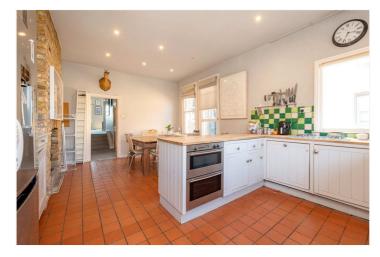

On the first-floor, the property comprises of a large eat-in kitchen/dining room, an open plan large living room, one large double bedroom, a spacious shower room and stairs down to the large garden. On the second floor there is a master bedroom with en-suite bathroom and two further double bedrooms.